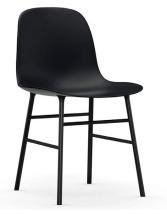

Name: Form Chair Steel

Manufacturer: Normann Copenhagen

Lead Time: -Note: SN Sydney