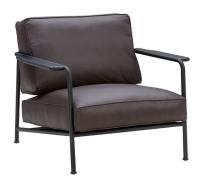

## 2.5 LOUNGE - CHAIR

\$\$

Name: Maiyda Chair Manufacturer: Schiavello Lead Time: 6-8 weeks

Note: -

\$\$\$

Name: Circa Lounge Manufacturer: Steelcase / M.A.D

Lead Time: 6-8 weeks

Note: -

\$\$\$

Name: Kite Chair Manufacturer: Wendelbo Lead Time: 6-8 weeks

Note: -

\$\$

new!

\$\$\$

new!

Name: Mart Chair Manufacturer: Grado Lead Time: 6-8 weeks