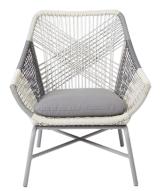

## 1.2 LOUNGE - ARMCHAIR

\$\$

Name: Seb Chair Manufacturer: Jardan Lead Time: 4-6 weeks Note: SN Sydney \$\$

Name: Scylla Manufacturer: Custom

Lead Time: -Note: Hyderabad \$\$

Name: F1823 Manufacturer: Custom