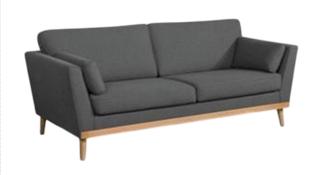

# 1.1 LOUNGE - SOFA

\$\$\$

Name: BFF Sofa Manufacturer: Mooi Lead Time: 16-18 weeks

Note: SN Sydney

\$\$\$

Name: Lascala - 3 Seater Manufacturer: Custom

Lead Time: -Note: Hyderabad