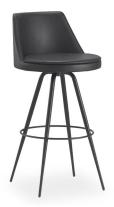

Lead Time: -Note: Hyderabad

\$\$

Name: Leap Task Chair Manufacturer: Steelcase Lead Time: 6-8 weeks

Note: Sydney

\$\$

Name: Queen Barstool Manufacturer: Grado Lead Time: 6-8 weeks

Note: -

new! \$\$

new!

Name: Platform Barstool Manufacturer: m.a.d Lead Time: 6-8 weeks