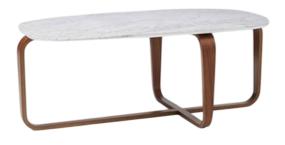

## 2.7 COFFEE TABLE

\$\$

Name: Free Range Coffee Table Manufacturer: Archetypal / BluDot

Lead Time: 8-10 weeks

Note: -

\$\$

Name: Strut Coffee Table Manufacturer: Archetypal / BluDot

Lead Time: 8-10 weeks

Note: -

\$

Name: Origami Coffee Table Manufacturer: West Elm Lead Time: Varies per location

Note: -

\$

Name: Center Table

Manufacturer: Soulcraft Solutions

**Lead Time:** 6-8 weeks **Note:** Locally made in India

\$\$\$

Name: Piero Coffee Table Manufacturer: Bolia Lead Time: 12-14 weeks

Note: -

\$

Name: Leigh Coffee Table Manufacturer: West Elm Lead Time: Varies per location