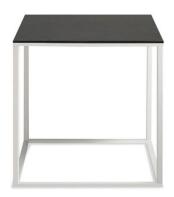

## 2.7 COFFEE TABLE

\$\$

Name: Free Range Coffee Table Manufacturer: Archetypal / BluDot

Lead Time: 8-10 weeks

Note: -

\$\$

Name: Strut Coffee Table Manufacturer: Archetypal / BluDot

Lead Time: 8-10 weeks