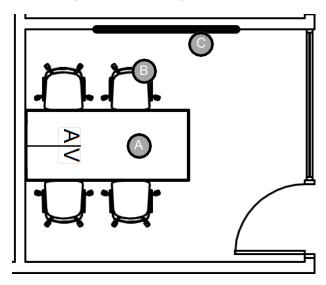

#### **General Notes:**

This setup consist L-Shaped Sofa with standard seat height with a conference table and a side chair.

AV to be installed on the center of the conference table.

### Furniture List:

Bench

HPL 60"Square Conference Table with Angled Leg

Side Chair