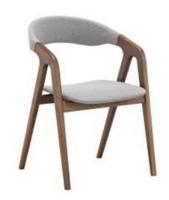

## 2.5 LOUNGE - CHAIR

\$\$

Name: Maiyda Chair Manufacturer: Schiavello Lead Time: 6-8 weeks

Note: -

\$\$\$

Name: Circa Lounge Manufacturer: Steelcase / M.A.D

Lead Time: 6-8 weeks

Note: -