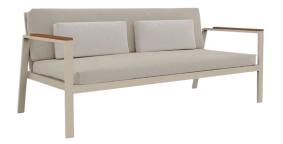

## 2.1 LOUNGE - SOFA

\$\$\$

Name: Lagunitas Manufacturer: Steelcase Lead Time: 12-14 weeks

Note: -

\$\$\$

Name: Trace 2.5 / 3-seater Manufacturer: Wendelbo Lead Time: 6-8 weeks

Note: -

new! \$\$\$