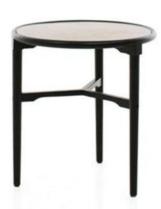

## 2.8 SIDE TABLE

\$\$

Name: Roundhouse Tall Side Table Manufacturer: Archetypal / BluDot

Lead Time: 8-10 weeks

Note: -

\$\$

Name: Valencia Side Table Manufacturer: BoConcept Lead Time: Varies per location

Note: -