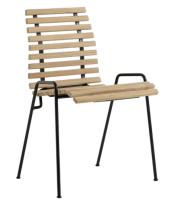

## 3.2 DINING CHAIR

\$\$

Name: Major Chair

Manufacturer: Agostino & Brown

Lead Time: -Note: Sydney \$\$

Name: Noii

Manufacturer: Steelcase Lead Time: 12-14 weeks

Note: -