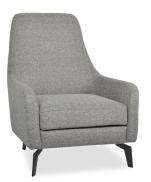

## 1.2 LOUNGE - ARMCHAIR

\$\$

Name: Seb Chair Manufacturer: Jardan Lead Time: 4-6 weeks Note: SN Sydney \$\$

Name: Scylla Manufacturer: Custom

Lead Time: -Note: Hyderabad \$\$

Name: F1823 Manufacturer: Custom