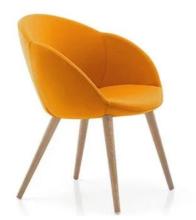

## 2.5 LOUNGE - CHAIR

\$\$

Name: Maiyda Chair Manufacturer: Schiavello Lead Time: 6-8 weeks

Note: -

\$\$\$

Name: Circa Lounge Manufacturer: Steelcase / M.A.D

Lead Time: 6-8 weeks

Note: -

\$\$\$

Name: Kite Chair Manufacturer: Wendelbo Lead Time: 6-8 weeks

Note: -

\$\$

new!

\$\$\$

new!

Name: Mart Chair Manufacturer: Grado Lead Time: 6-8 weeks