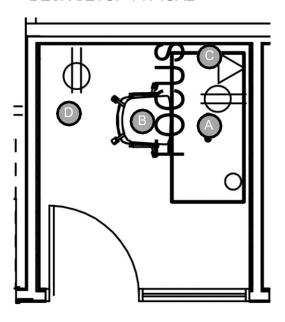

## 5.1 TYPICAL A

#### **DESK SETUP TYPICAL**

#### **General Notes:**

This setup consist standard height adjustable table with a task chair, and desk top clamp power.

#### Furniture List:

- A Steelcase Height Adjustable Table
- Steelcase Task Chair
- © Steelcase Clamp-On Power
- Meeting Space (Round Table + Meeting Seating)

Name: Leap Task Chair Manufacturer: Steelcase Lead Time: 12-14 weeks Note: Used at Waltham

**Upholstery** Standard PG1, Black, varies by site

Name: Height Adjustable Table Manufacturer: Custom Lead Time: Note: SN Sydney

Seagull

Merle