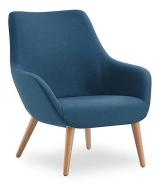

## 1.2 LOUNGE - ARMCHAIR

\$\$

Name: Seb Chair Manufacturer: Jardan Lead Time: 4-6 weeks Note: SN Sydney \$\$

Name: Scylla Manufacturer: Custom

Lead Time: -Note: Hyderabad \$\$

Name: F1823 Manufacturer: Custom