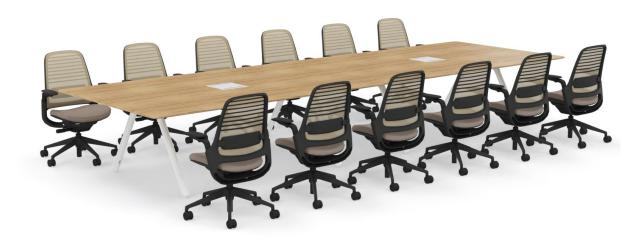

## 10.1 X-LARGE CONFERENCE ROOM

Name: Series 1 Manufacturer: Steelcase Lead Time: 12-14 weeks Note:

Era: Black 5ER6 6205 Truffle

Name: Potrero415 Manufacturer: Steelcase Lead Time: 12-14 weeks Note:

Oak

Milk Gloss

10.2 LARGE CONFERENCE ROOM

Name: Series 1 Manufacturer: Steelcase Lead Time: 12-14 weeks Note:

Otto: Black K615 6205 Charcoal

Name: Potrero415 Manufacturer: Steelcase Lead Time: 12-14 weeks Note:

Oak

Milk

Gloss

## 10.3 MEDIUM CONFERENCE ROOM

Name: Series 1 Manufacturer: Steelcase Lead Time: 12-14 weeks

Note:

Otto: Black K615 6205 Charcoal

Name: Potrero415 Manufacturer: Steelcase Lead Time: 12-14 weeks Note:

Black