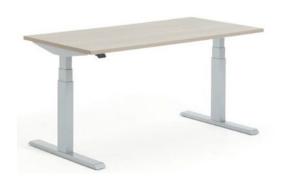

#### **General Notes:**

This setup consist standard height adjustable table with a task chair, and desk top clamp power.

#### Furniture List:

- A Steelcase Height Adjustable Table
- Steelcase Task Chair
- © Steelcase Clamp-On Power
- Meeting Space (Round Table + Meeting Seating)

Name: Leap Task Chair Manufacturer: Steelcase Lead Time: 12-14 weeks Note: Used at Waltham

**Upholstery** Standard PG1, Black, varies by site

Name: Height Adjustable Table Manufacturer: Custom Lead Time: Note: SN Sydney

Seagull

Merle