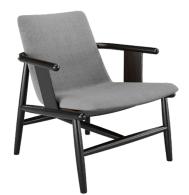

## 2.5 LOUNGE - CHAIR

\$\$

Name: Maiyda Chair Manufacturer: Schiavello Lead Time: 6-8 weeks

Note: -

\$\$\$

Name: Circa Lounge Manufacturer: Steelcase / M.A.D

Lead Time: 6-8 weeks

Note: -

\$\$\$

Name: Kite Chair Manufacturer: Wendelbo Lead Time: 6-8 weeks

Note: -

\$\$

new!

\$\$\$

new!

Name: Mart Chair Manufacturer: Grado Lead Time: 6-8 weeks