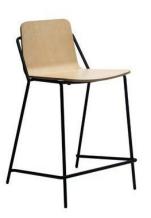

## 1.5 LOUNGE - BAR HEIGHT TABLE / STOOLS

Name: 2B Café Table Manufacturer: OFM

Lead Time: -Note: Hyderabad \$\$

Name: Rift Bar Stools Manufacturer: Custom

Lead Time: -Note: Hyderabad