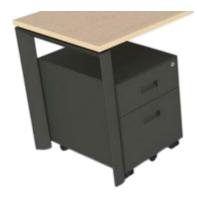

#### 9.3 HEIGHT ADJUSTABLE DESK & STORAGE

\$\$

Name: Universal Lateral File 1.5H

Manufacturer: Steelcase Lead Time: 12-14 weeks

Note: -

\$\$

Name: Universal Mobile Pedestal

Manufacturer: Steelcase Lead Time: 12-14 weeks

Note: -

\$\$\$

Name: Lateral File Storage Unit

Manufacturer: Custom Lead Time: 12-14 weeks

Note: SN Sydney

\$\$ new!

Name: Universal Storage

Manufacturer: Steelcase / Dexion

Lead Time: 6-8 weeks

Note: Sydney