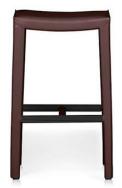

## 1.5 LOUNGE - BAR HEIGHT TABLE / STOOLS

Name: 2B Café Table Manufacturer: OFM

Lead Time: -Note: Hyderabad \$\$

Name: Rift Bar Stools Manufacturer: Custom

Lead Time: -Note: Hyderabad