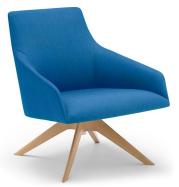

## 1.2 LOUNGE - ARMCHAIR

\$\$

Name: Seb Chair Manufacturer: Jardan Lead Time: 4-6 weeks Note: SN Sydney \$\$

Name: Scylla Manufacturer: Custom

Lead Time: -Note: Hyderabad \$\$

Name: F1823 Manufacturer: Custom