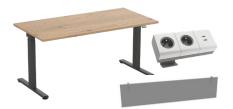

### 9.3 HEIGHT ADJUSTABLE DESK & STORAGE

\$\$\$

Name: Flex

Manufacturer: Steelcase Lead Time: 12-14 weeks

Note: -

\$\$

Name: Migration

Manufacturer: Steelcase Lead Time: 12-14 weeks

Note: SN Sydney

\$\$\$ *new!* 

Name: Trapezoid Table Manufacturer: Potrero415

Lead Time: Note: Japan

\$\$

new!

Name: Migration SE Pro Manufacturer: Steelcase Lead Time: 6-8 weeks Note: SN Tokyo \$\$

new!

Name: Universal Storage Manufacturer: Steelcase Lead Time: 6-8 weeks

Note: SN Tokyo

Name: Migration + LexCo Frame Leg

Manufacturer: Steelcase Lead Time: 6-8 weeks Note: SN Tokyo

#### 9.3 HEIGHT ADJUSTABLE DESK & STORAGE

\$\$

Name: Universal Lateral File 1.5H

Manufacturer: Steelcase Lead Time: 12-14 weeks

Note: -

\$\$

Name: Universal Mobile Pedestal

Manufacturer: Steelcase Lead Time: 12-14 weeks

Note: -

\$\$\$

Name: Lateral File Storage Unit

Manufacturer: Custom Lead Time: 12-14 weeks

Note: SN Sydney

\$\$ new!

Name: Universal Storage

Manufacturer: Steelcase / Dexion