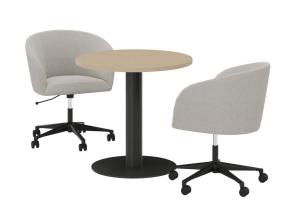

### MEETING TABLE TYPICAL

### **General Notes:**

This setup consist standard conference rectangular table with (4) guest chair with casters and glassboard.

### Furniture List:

- A Rectangular Table with (4) Steel Legs
- B Meeting Chair
- Glassboard 72"W x 48"H