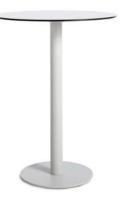

## 2.13 BAR / COUNTER HEIGHT TABLE

Name: Skiff Outdoor Bar Height Table Manufacturer: Archetypal / BluDot

Lead Time: 8-10 weeks

Note: -

\$

Name: Box Frame Table
Manufacturer: West Elm
Lead Time: Varies per location