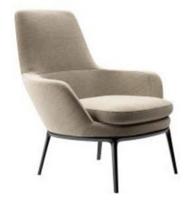

## 2.5 LOUNGE - CHAIR

\$\$

Name: Maiyda Chair Manufacturer: Schiavello Lead Time: 6-8 weeks

Note: -

\$\$\$

Name: Circa Lounge Manufacturer: Steelcase / M.A.D

Lead Time: 6-8 weeks

Note: -

\$\$\$

Name: Kite Chair Manufacturer: Wendelbo Lead Time: 6-8 weeks

Note: -

\$\$

new!

\$\$\$

new!

Name: Mart Chair Manufacturer: Grado Lead Time: 6-8 weeks