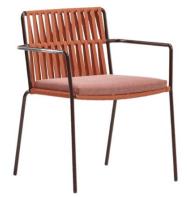

## 2.1 LOUNGE - SOFA

\$\$\$

Name: Visalia 2-seater Lounge Manufacturer: Coalesse

Lead Time: 12-14 weeks

Note: SN Sydney

\$\$\$

Name: Passerelle 3-seater Lounge

Manufacturer: Coalesse Lead Time: 12-14 weeks