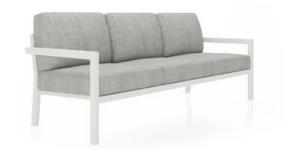

## 2.1 LOUNGE - SOFA

\$\$\$

Name: Lagunitas Manufacturer: Steelcase Lead Time: 12-14 weeks

Note: -

\$\$\$

Name: Trace 2.5 / 3-seater Manufacturer: Wendelbo Lead Time: 6-8 weeks

Note: -

new! \$\$\$