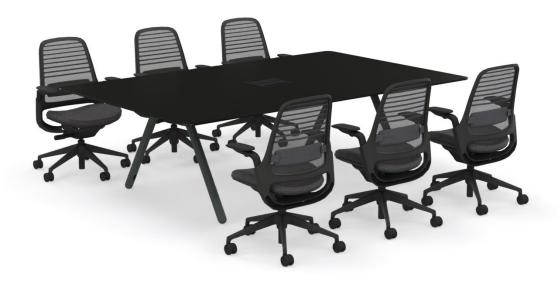

## 10.3 MEDIUM CONFERENCE ROOM

Name: Series 1 Manufacturer: Steelcase Lead Time: 12-14 weeks

Note:

Otto: Black K615 6205 Charcoal

Name: Potrero415 Manufacturer: Steelcase Lead Time: 12-14 weeks Note:

Black