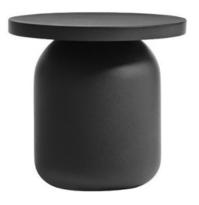

## 2.8 SIDE TABLE

\$\$

Name: Roundhouse Tall Side Table Manufacturer: Archetypal / BluDot

Lead Time: 8-10 weeks

Note: -

\$\$

Name: Valencia Side Table Manufacturer: BoConcept Lead Time: Varies per location

Note: -