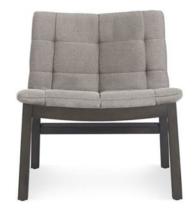

## 1.2 LOUNGE - ARMCHAIR

\$\$

Name: Seb Chair Manufacturer: Jardan Lead Time: 4-6 weeks Note: SN Sydney \$\$

Name: Scylla Manufacturer: Custom

Lead Time: -Note: Hyderabad \$\$

Name: F1823 Manufacturer: Custom