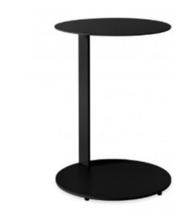

## 2.8 SIDE TABLE

\$\$

Name: Roundhouse Tall Side Table Manufacturer: Archetypal / BluDot

Lead Time: 8-10 weeks

Note: -

\$\$

Name: Valencia Side Table Manufacturer: BoConcept Lead Time: Varies per location

Note: -

\$

Name: Scamp Medium Table Manufacturer: Archetypal / BluDot Lead Time: Varies per location

Note: -

\$

Name: Streamline Side Table Manufacturer: West Elm Lead Time: Varies per location

Note: -

\$\$

Name: Burin Mini with Handle Manufacturer: Viccarbe