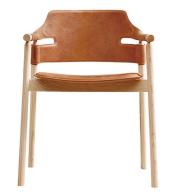

## 1.2 LOUNGE - ARMCHAIR

\$\$

Name: Seb Chair Manufacturer: Jardan Lead Time: 4-6 weeks Note: SN Sydney \$\$

Name: Scylla Manufacturer: Custom

Lead Time: -Note: Hyderabad \$\$

Name: F1823 Manufacturer: Custom