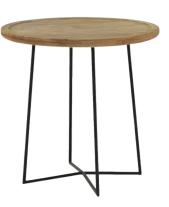

## 1.3 LOUNGE - TABLES

Name: Around Extra-Large Coffee Table

Manufacturer: Muuto Lead Time: 8-10 weeks

Note: SN Sydney

\$

Name: Around Extra-Small Coffee Table

Manufacturer: Muuto Lead Time: 8-10 weeks Note: SN Sydney