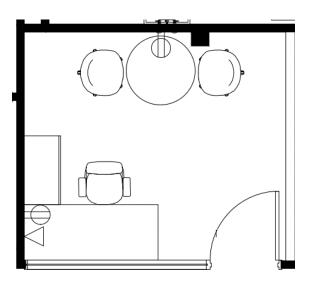

#### **General Notes:**

This setup consist L-Shaped Sofa with standard seat height with a conference table and a side chair.

AV to be installed on the center of the conference table.

### Furniture List:

Bench

HPL 60"Square Conference Table with Angled Leg

Side Chair