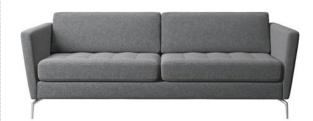

## 2.1 LOUNGE - SOFA

\$\$\$

Name: Lagunitas Manufacturer: Steelcase Lead Time: 12-14 weeks

Note: -

\$\$\$

Name: Trace 2.5 / 3-seater Manufacturer: Wendelbo Lead Time: 6-8 weeks

Note: -

new! \$\$\$