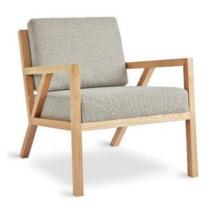

## 2.5 LOUNGE - CHAIR

\$\$

Name: Maiyda Chair Manufacturer: Schiavello Lead Time: 6-8 weeks

Note: -

\$\$\$

Name: Circa Lounge Manufacturer: Steelcase / M.A.D

Lead Time: 6-8 weeks

Note: -

\$\$\$

Name: Kite Chair Manufacturer: Wendelbo Lead Time: 6-8 weeks

Note: -

\$\$

new!

\$\$\$

new!

Name: Mart Chair Manufacturer: Grado Lead Time: 6-8 weeks