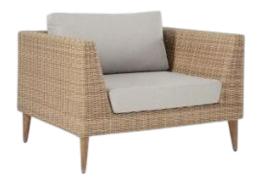

## 2.5 LOUNGE - CHAIR

\$

Name: Lounge Chair Manufacturer: Alankaram Lead Time: 6-8 weeks Note: Locally made in India \$

Name: Lounge Chair Manufacturer: Alankaram Lead Time: 6-8 weeks Note: Locally made in India \$\$

Name: N735-01S/N735-01B Manufacturer: Nakamurakogie

Lead Time: -Note: SN Tokyo

\$\$\$

Name: 562 Billiani Manufacturer: Doll Lead Time: 12-14 weeks Note: SN Sydney \$\$

Name: Kelly Armchair Manufacturer: Jardan Lead Time: 4-6 weeks Note: SN Sydney \$\$