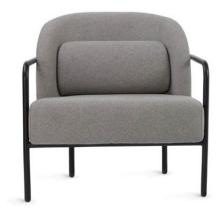

## 2.5 LOUNGE - CHAIR

\$\$

Name: Maiyda Chair Manufacturer: Schiavello Lead Time: 6-8 weeks

Note: -

\$\$\$

Name: Circa Lounge Manufacturer: Steelcase / M.A.D

Lead Time: 6-8 weeks

Note: -