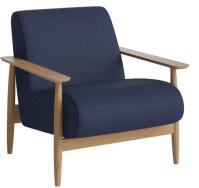

## 1.2 LOUNGE - ARMCHAIR

\$\$

Name: Seb Chair Manufacturer: Jardan Lead Time: 4-6 weeks Note: SN Sydney \$\$

Name: Scylla Manufacturer: Custom

Lead Time: -Note: Hyderabad \$\$

Name: F1823 Manufacturer: Custom