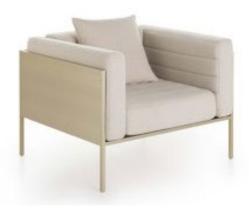

## 1.2 LOUNGE - ARMCHAIR

\$\$

Name: Seb Chair Manufacturer: Jardan Lead Time: 4-6 weeks Note: SN Sydney \$\$

Name: Scylla Manufacturer: Custom

Lead Time: -Note: Hyderabad \$\$

Name: F1823 Manufacturer: Custom