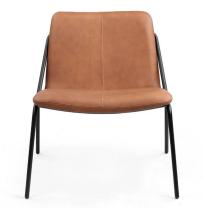

## 2.5 LOUNGE - CHAIR

\$\$

Name: Maiyda Chair Manufacturer: Schiavello Lead Time: 6-8 weeks

Note: -

\$\$\$

Name: Circa Lounge Manufacturer: Steelcase / M.A.D

Lead Time: 6-8 weeks

Note: -

\$\$\$

Name: Kite Chair Manufacturer: Wendelbo Lead Time: 6-8 weeks

Note: -

\$\$

new!

\$\$\$

new!

Name: Mart Chair Manufacturer: Grado Lead Time: 6-8 weeks