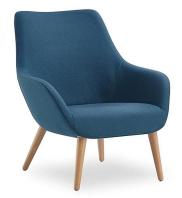

## 1.2 LOUNGE - ARMCHAIR

\$\$

Name: Seb Chair Manufacturer: Jardan Lead Time: 4-6 weeks Note: SN Sydney \$\$

Name: Scylla Manufacturer: Custom

Lead Time: -Note: Hyderabad \$\$

Name: F1823 Manufacturer: Custom