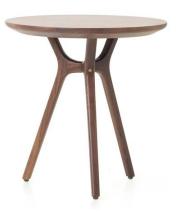

## 2.8 SIDE TABLE

\$\$

Name: Roundhouse Tall Side Table Manufacturer: Archetypal / BluDot

Lead Time: 8-10 weeks

Note: -

\$\$

Name: Valencia Side Table Manufacturer: BoConcept Lead Time: Varies per location

Note: -