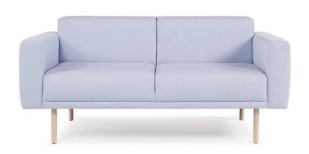

## 2.1 LOUNGE - SOFA

\$\$\$

Name: Lagunitas Manufacturer: Steelcase Lead Time: 12-14 weeks

Note: -

\$\$\$

Name: Trace 2.5 / 3-seater Manufacturer: Wendelbo Lead Time: 6-8 weeks

Note: -

new! \$\$\$