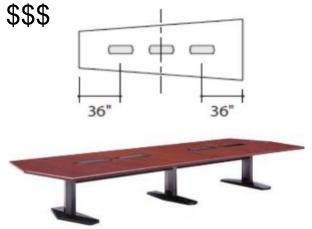

## **2.12 TABLES**

\$\$

Name: Oasis Table Manufacturer: Custom Lead Time: 8-10 weeks

Note: SN Sydney

\$\$\$

Name: Totem Table Manufacturer: Custom Lead Time: 6-8 weeks Note: SN Sydney \$\$

Name: Hawk Dining Table Manufacturer: Custom

## 2.13 BAR / COUNTER HEIGHT TABLE

\$\$\$

Name: Blade Table Manufacturer: Custom Lead Time: 6-8 weeks Note: SN Sydney

\$\$

Available in different finishes

\$\$\$

Name: Trestle Table Manufacturer: Viccarbe Lead Time: 14 weeks Note: SN Sydney