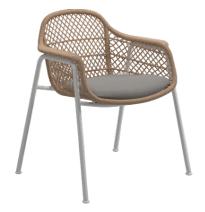

## 2.5 LOUNGE - CHAIR

\$\$

Name: Maiyda Chair Manufacturer: Schiavello Lead Time: 6-8 weeks

Note: -

\$\$\$

Name: Circa Lounge Manufacturer: Steelcase / M.A.D

Lead Time: 6-8 weeks

Note: -