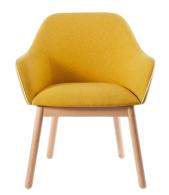

## 1.2 LOUNGE - ARMCHAIR

\$\$

Name: Seb Chair Manufacturer: Jardan Lead Time: 4-6 weeks Note: SN Sydney \$\$

Name: Scylla Manufacturer: Custom

Lead Time: -Note: Hyderabad \$\$

Name: F1823 Manufacturer: Custom