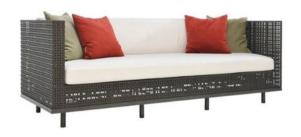

## 2.1 LOUNGE - SOFA

\$\$\$

Name: Lagunitas Manufacturer: Steelcase Lead Time: 12-14 weeks

Note: -

\$\$\$

Name: Trace 2.5 / 3-seater Manufacturer: Wendelbo Lead Time: 6-8 weeks

Note: -

new! \$\$\$