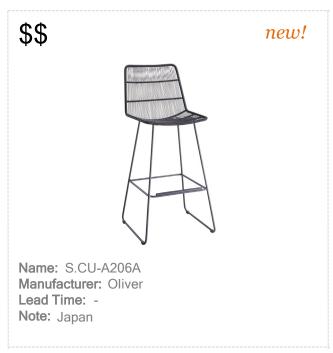

Note: -

\$\$

Name: C.CW-MJ-B341 Manufacturer: Oliver

Lead Time: -Note: Japan new!

Name: Ovata High Back Chair Manufacturer: Wendelbo Lead Time: 6-8 weeks