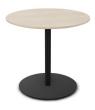

#### 9.5 TABLE / BAR HEIGHT TABLE

\$\$

Name: Breakout Table - Oasis Table Base

Manufacturer: Custom Lead Time: 4-6 weeks Note: SN Sydney

\$

Name: Round Meeting Table

Manufacturer: Custom

Lead Time: -Note: SN Sydney \$\$

new!

Name: Dual Occasional Table Manufacturer: Andreu World

Lead Time: -Note: Japan

\$

Name: B Free Table Manufacturer: Steelcase Lead Time: 6-8 weeks

Note: SN Tokyo