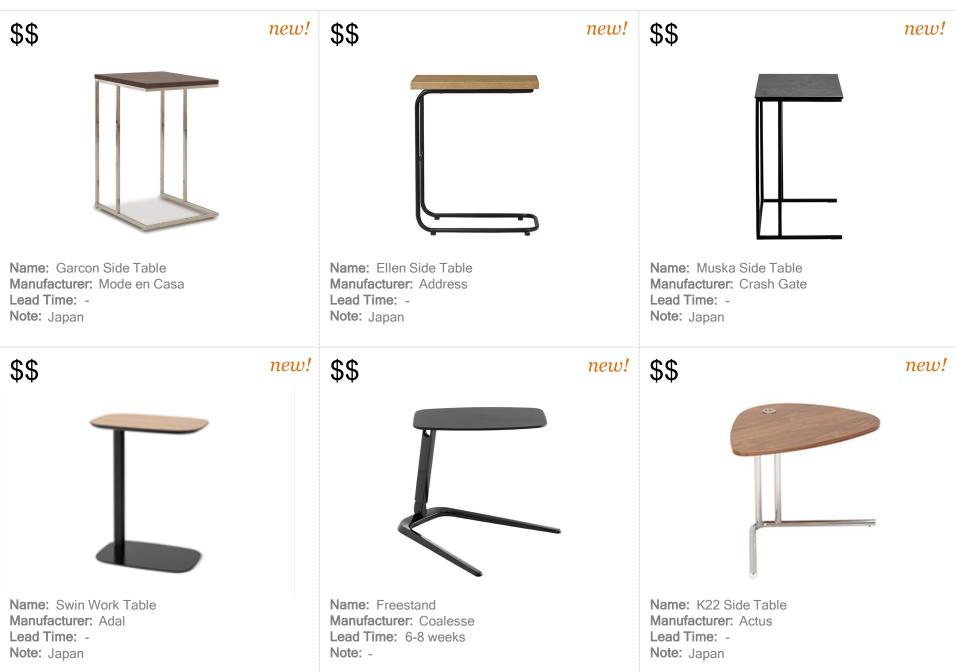

## 5.5 LAPTOP TABLES

Name: Laptop Table Manufacturer: Custom

Lead Time: -Note: SN Sydney

Name: C137 - Height Adjustable Table

Manufacturer: Custom

Lead Time: -

Note: Varies per location

Name: Garcon Side Table Manufacturer: Mode en Casa

Lead Time: -Note: Japan

new!

new! \$\$

Name: Swin Work Table Manufacturer: Adal

Lead Time: -Note: Japan

\$\$

Name: Muska Side Table Manufacturer: Crash Gate

Lead Time: -Note: Japan