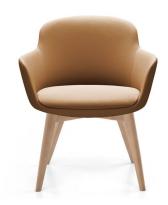

## 1.2 LOUNGE - ARMCHAIR

\$\$

Name: Seb Chair Manufacturer: Jardan Lead Time: 4-6 weeks Note: SN Sydney \$\$

Name: Scylla Manufacturer: Custom

Lead Time: -Note: Hyderabad \$\$

Name: F1823 Manufacturer: Custom