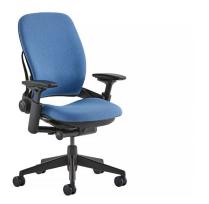

## 1.4 LOUNGE - TASK CHAIR

\$\$\$

Name: Standard ServiceNow Leap Chair

Manufacturer: Steelcase Lead Time: 12-14 weeks

Note: Casters will vary depending on the type of

flooring.

\$\$

Name: Standard ServiceNow Think Chair

Manufacturer: Steelcase Lead Time: 12-14 weeks

Note: Casters will vary depending on the type of

flooring.

\$\$

Name: Series 1
Manufacturer: Steelcase
Lead Time: 12-14 weeks

Note: -

\$\$

Name: Amia Air Manufacturer: Steelcase Lead Time: 12-14 weeks