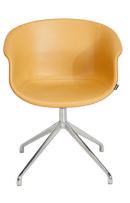

## 1.2 LOUNGE - ARMCHAIR

\$\$

Name: Seb Chair Manufacturer: Jardan Lead Time: 4-6 weeks Note: SN Sydney \$\$

Name: Scylla Manufacturer: Custom

Lead Time: -Note: Hyderabad \$\$

Name: F1823 Manufacturer: Custom