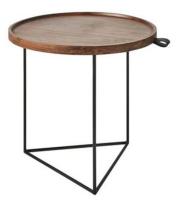

## 1.3 LOUNGE - TABLES

Name: Around Extra-Large Coffee Table

Manufacturer: Muuto Lead Time: 8-10 weeks

Note: SN Sydney

\$

Name: Around Extra-Small Coffee Table

Manufacturer: Muuto Lead Time: 8-10 weeks Note: SN Sydney