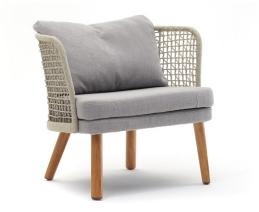

## 2.5 LOUNGE - CHAIR

\$\$

Name: Maiyda Chair Manufacturer: Schiavello Lead Time: 6-8 weeks

Note: -

\$\$\$

Name: Circa Lounge Manufacturer: Steelcase / M.A.D

Lead Time: 6-8 weeks

Note: -