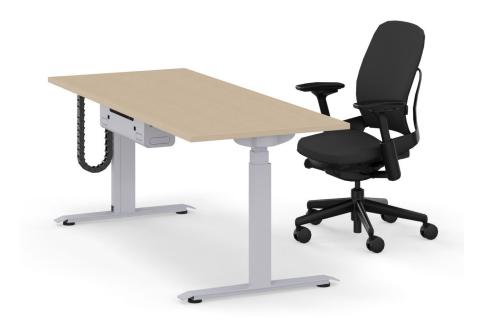

#### **General Notes:**

This setup consist standard height adjustable table with a task chair, and desk top clamp power.

#### Furniture List:

- A Steelcase Height Adjustable Table
- Steelcase Task Chair
- © Steelcase Clamp-On Power
- Meeting Space (Round Table + Meeting Seating)

Name: Leap Task Chair Manufacturer: Steelcase Lead Time: 12-14 weeks Note: Used at Waltham

**Upholstery** Standard PG1, Black, varies by site

Name: Height Adjustable Table Manufacturer: Custom Lead Time: Note: SN Sydney

Seagull

Merle