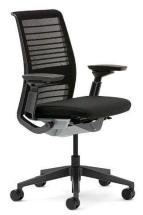

## 1.4 LOUNGE - TASK CHAIR

\$\$\$

Name: Standard ServiceNow Leap Chair

Manufacturer: Steelcase Lead Time: 12-14 weeks

Note: Casters will vary depending on the type of

flooring.

\$\$

Name: Standard ServiceNow Think Chair

Manufacturer: Steelcase Lead Time: 12-14 weeks

Note: Casters will vary depending on the type of

flooring.

\$\$

Name: Series 1
Manufacturer: Steelcase
Lead Time: 12-14 weeks

Note: -

\$\$

Name: Amia Air Manufacturer: Steelcase Lead Time: 12-14 weeks