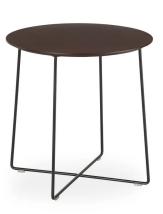

## 2.8 SIDE TABLE

\$\$

Name: Roundhouse Tall Side Table Manufacturer: Archetypal / BluDot

Lead Time: 8-10 weeks

Note: -

\$\$

Name: Valencia Side Table Manufacturer: BoConcept Lead Time: Varies per location

Note: -

\$

Name: Scamp Medium Table Manufacturer: Archetypal / BluDot Lead Time: Varies per location

Note: -

\$

Name: Streamline Side Table Manufacturer: West Elm Lead Time: Varies per location

Note: -

\$\$

Name: Burin Mini with Handle Manufacturer: Viccarbe