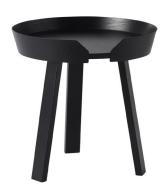

## 1.3 LOUNGE - TABLES

Name: Around Extra-Large Coffee Table

Manufacturer: Muuto Lead Time: 8-10 weeks

Note: SN Sydney

\$

Name: Around Extra-Small Coffee Table

Manufacturer: Muuto Lead Time: 8-10 weeks Note: SN Sydney