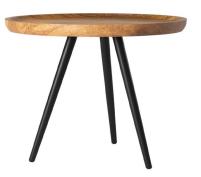

## 1.3 LOUNGE - TABLES

Name: Around Extra-Large Coffee Table

Manufacturer: Muuto Lead Time: 8-10 weeks

Note: SN Sydney

\$

Name: Around Extra-Small Coffee Table

Manufacturer: Muuto Lead Time: 8-10 weeks Note: SN Sydney