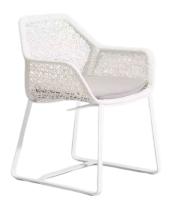

## 1.2 LOUNGE - ARMCHAIR

\$\$

Name: Seb Chair Manufacturer: Jardan Lead Time: 4-6 weeks Note: SN Sydney \$\$

Name: Scylla Manufacturer: Custom

Lead Time: -Note: Hyderabad \$\$

Name: F1823 Manufacturer: Custom