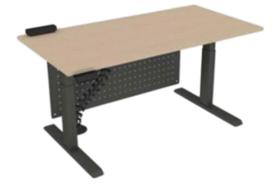

### 9.3 HEIGHT ADJUSTABLE DESK & STORAGE

\$\$\$

Name: Flex

Manufacturer: Steelcase Lead Time: 12-14 weeks

Note: -

\$\$

Name: Migration

Manufacturer: Steelcase Lead Time: 12-14 weeks

Note: SN Sydney

\$\$\$ *new!* 

Name: Trapezoid Table Manufacturer: Potrero415

Lead Time: Note: Japan

\$\$

new!

Name: Migration SE Pro Manufacturer: Steelcase Lead Time: 6-8 weeks Note: SN Tokyo \$\$

new!

Name: Universal Storage Manufacturer: Steelcase Lead Time: 6-8 weeks

Note: SN Tokyo

Name: Migration + LexCo Frame Leg

Manufacturer: Steelcase Lead Time: 6-8 weeks Note: SN Tokyo