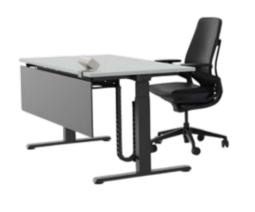

#### **DESK SETUP TYPICAL**

#### **General Notes:**

This setup consist standard height adjustable table with a task chair, and desk top clamp power.

#### Furniture List:

- A Steelcase Height Adjustable Table
- Steelcase Task Chair
- © Steelcase Clamp-On Power
- Meeting Space (Round Table + Meeting Seating)

Name: Leap Task Chair Manufacturer: Steelcase Lead Time: 12-14 weeks Note: Used at Waltham

**Upholstery** Standard PG1, Black, varies by site

Name: Height Adjustable Table Manufacturer: Custom Lead Time: Note: SN Sydney

Seagull

Merle