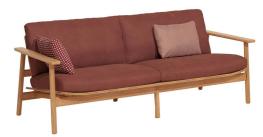

## 2.1 LOUNGE - SOFA

\$\$\$

Name: Lagunitas Manufacturer: Steelcase Lead Time: 12-14 weeks

Note: -

\$\$\$

Name: Trace 2.5 / 3-seater Manufacturer: Wendelbo Lead Time: 6-8 weeks

Note: -

new! \$\$\$