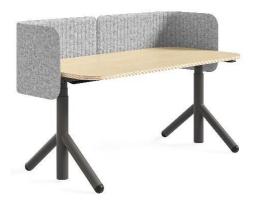

## 2.17 DIVIDERS

\$\$\$

Name: Palisades Grid Manufacturer: Spacestor Lead Time: 10-12 Weeks

Note: -

\$\$\$

Name: Palisades II Manufacturer: Spacestor Lead Time: 10-12 Weeks

Note: -

\$\$\$

Name: Flex Screen Manufacturer: Steelcase Lead Time: 12-14 Weeks

Note: -

\$

Name: Focus Booth Manufacturer: Schiavello Lead Time: 6-8 weeks

Note: -

\$\$

Name: BuzziFalls

Manufacturer: BuzziSpace