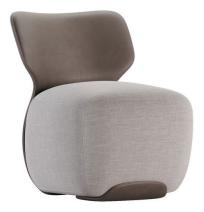

## 1.2 LOUNGE - ARMCHAIR

\$\$

Name: Seb Chair Manufacturer: Jardan Lead Time: 4-6 weeks Note: SN Sydney \$\$

Name: Scylla Manufacturer: Custom

Lead Time: -Note: Hyderabad \$\$

Name: F1823 Manufacturer: Custom