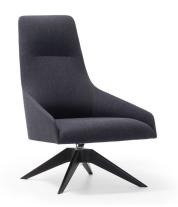

## 2.4 LOUNGE - HIGH BACK CHAIR

\$\$\$

Name: Lagunitas Lounge Chair Manufacturer: Steelcase Lead Time: 12-14 weeks

Note: -

\$\$

Name: Smallroom Manufacturer: Offect Lead Time: 12-14 weeks

Note: -

\$\$\$