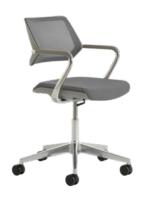

## 5.2 STANDARD DESK / CHAIR

D.Z OTANDAND DEON / CHAIR

Name: Universal Worksurface & AMQ Height Adjustable Base

Manufacturer: Steelcase Lead Time: 12-14 weeks

Note: -

\$\$\$

Name: LexCo Collection Manufacturer: Steelcase Lead Time: 12-14 weeks

Note: SN Tokyo

Name: Height Adjustable Table

Manufacturer: Custom

Lead Time: -Note: SN Sydney

\$\$

Name: Leap Task Chair Manufacturer: Steelcase Lead Time: 12-14 weeks Note: Used at Waltham \$\$

Name: Think Chair Manufacturer: Steelcase Lead Time: 12-14 weeks