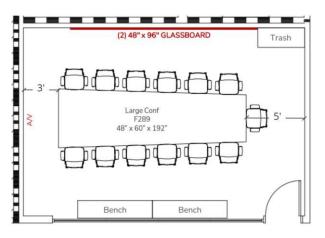

10.2 LARGE CONFERENCE ROOM

Name: Series 1 Manufacturer: Steelcase Lead Time: 12-14 weeks Note:

Otto: Black K615 6205 Charcoal

Name: Potrero415 Manufacturer: Steelcase Lead Time: 12-14 weeks Note:

Oak

Milk

Gloss