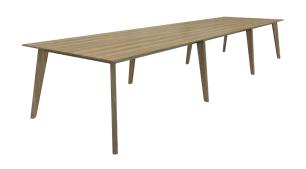

## 3.1 DINING TABLE

\$\$\$

Name: Montara650 Table Manufacturer: Steelcase Lead Time: 12-14 weeks

Note: -

\$\$\$

Name: Lagunitas Table Manufacturer: Steelcase Lead Time: 12-14 weeks

Note: -

\$\$

Name: Branch Table

Manufacturer: Archetypal / BluDot

Lead Time: 8-10 weeks

Note: -

\$\$

Name: Axyl Table Manufacturer: Allermuir Lead Time: 10-12 weeks

Note: -

\$\$

Name: Open Table Manufacturer: Allermuir Lead Time: 10-12 weeks

Note: -

\$\$\$

new!

Name: Cubb Table
Manufacturer: Orangebox
Lead Time: 6-8 weeks