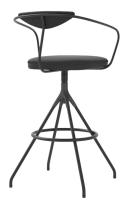

## 2.14 BAR / COUNTER HEIGHT SEATING

\$

Name: Crescent Stool Manufacturer: Abord Lead Time: 12-14 weeks

Note: SN Tokyo

\$\$\$

Name: Personality Ergonomic Stool

Manufacturer: Steelcase Lead Time: 12-14 weeks

Note: SN India

\$\$\$

Name: Think Stool Manufacturer: Steelcase Lead Time: 12-14 weeks

Note: SN Tokyo

\$\$

Name: High Chair

Manufacturer: Soulcraft Solutions

**Lead Time:** 6-8 weeks **Note:** Locally made in India

\$\$

Name: Aava Stool Manufacturer: Arper Lead Time: 12-14 weeks

Note: SN Tokyo

\$

Name: High Chair

Manufacturer: Soulcraft Solutions

**Lead Time:** 6-8 weeks **Note:** Locally made in India