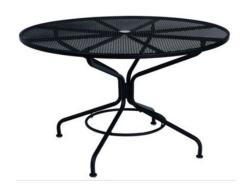

## 2.7 COFFEE TABLE

\$\$

Name: Free Range Coffee Table Manufacturer: Archetypal / BluDot

Lead Time: 8-10 weeks

Note: -

\$\$

Name: Strut Coffee Table Manufacturer: Archetypal / BluDot

Lead Time: 8-10 weeks