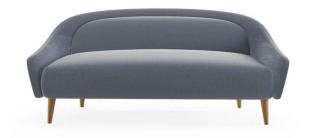

## 2.1 LOUNGE - SOFA

\$\$\$

Name: Lagunitas Manufacturer: Steelcase Lead Time: 12-14 weeks

Note: -

\$\$\$

Name: Trace 2.5 / 3-seater Manufacturer: Wendelbo Lead Time: 6-8 weeks

Note: -

new! \$\$\$