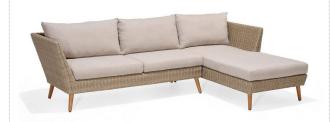

## 2.1 LOUNGE - SOFA

\$\$\$

Name: Lagunitas Manufacturer: Steelcase Lead Time: 12-14 weeks

Note: -

\$\$\$

Name: Trace 2.5 / 3-seater Manufacturer: Wendelbo Lead Time: 6-8 weeks

Note: -

new! \$\$\$

Name: Cloud 2.5 / 3-seater Manufacturer: Steelcase / Bolia Lead Time: 12-14 weeks

Note: -

\$

Name: Rumble 2 / 2.5-seater Manufacturer: Steelcase / Turnstone

Lead Time: 12-14 weeks

Note: -

\$\$\$

Name: Lilin 2 / 3-seater Manufacturer: Wendelbo Lead Time: 6-8 weeks

Note: -

\$\$\$

new!

new!

Name: Edge V1 2 / 3-seater Manufacturer: Wendelbo Lead Time: 6-8 weeks