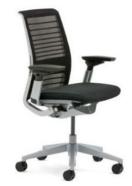

Manufacturer: Steelcase Lead Time: 12-14 weeks

Note: Casters will vary depending on the type of

flooring.

\$\$

Name: Series 1
Manufacturer: Steelcase
Lead Time: 12-14 weeks

Note: -

\$\$

Name: Amia Air Manufacturer: Steelcase Lead Time: 12-14 weeks