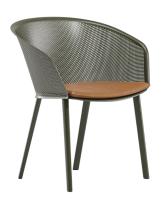

## 2.5 LOUNGE - CHAIR

\$\$

Name: Maiyda Chair Manufacturer: Schiavello Lead Time: 6-8 weeks

Note: -

\$\$\$

Name: Circa Lounge Manufacturer: Steelcase / M.A.D

Lead Time: 6-8 weeks

Note: -