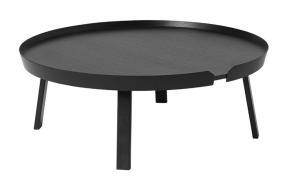

## 2.7 COFFEE TABLE

\$\$

Name: Free Range Coffee Table Manufacturer: Archetypal / BluDot

Lead Time: 8-10 weeks

Note: -

\$\$

Name: Strut Coffee Table Manufacturer: Archetypal / BluDot

Lead Time: 8-10 weeks