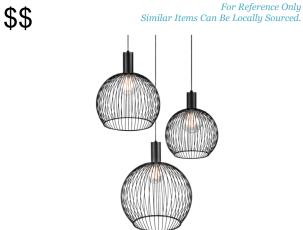

## 2.19 RUGS

\$

For Reference Only Similar Items Can Be Locally Sourced.

Name: Shale Striations
Manufacturer: West Elm
Lead Time: Varies per location

Note: -

φ

For Reference Only Similar Items Can Be Locally Sourced.