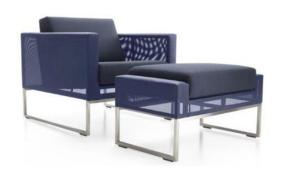

## 2.5 LOUNGE - CHAIR

\$\$

Name: Maiyda Chair Manufacturer: Schiavello Lead Time: 6-8 weeks

Note: -

\$\$\$

Name: Circa Lounge Manufacturer: Steelcase / M.A.D

Lead Time: 6-8 weeks

Note: -

\$\$\$

Name: Kite Chair Manufacturer: Wendelbo Lead Time: 6-8 weeks

Note: -

\$\$

new!

\$\$\$

new!

Name: Mart Chair Manufacturer: Grado Lead Time: 6-8 weeks

Note: -

Name: Sling Lounge

Manufacturer: Steelcase / M.A.D

Lead Time: 6-8 weeks

Note: -

\$\$\$

Name: Pollock Armchair

Manufacturer: Soulcraft Solutions