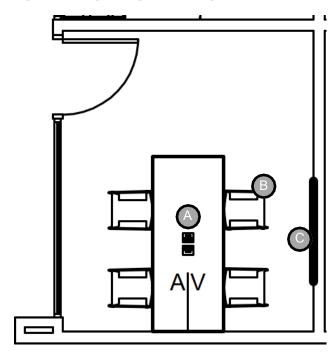

#### **DESK SETUP TYPICAL**

#### **General Notes:**

This setup consist standard height adjustable table with a task chair, and desk top clamp power.

#### Furniture List:

- A Steelcase Height Adjustable Table
- Steelcase Task Chair
- © Steelcase Clamp-On Power
- Meeting Space (Round Table + Meeting Seating)

Name: Leap Task Chair Manufacturer: Steelcase Lead Time: 12-14 weeks Note: Used at Waltham

**Upholstery** Standard PG1, Black, varies by site

Name: Height Adjustable Table Manufacturer: Custom Lead Time: Note: SN Sydney

Seagull

Merle