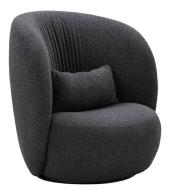

## 2.5 LOUNGE - CHAIR

\$\$

Name: Maiyda Chair Manufacturer: Schiavello Lead Time: 6-8 weeks

Note: -

\$\$\$

Name: Circa Lounge Manufacturer: Steelcase / M.A.D

Lead Time: 6-8 weeks

Note: -