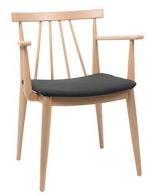

## 1.4 LOUNGE - TASK CHAIR

\$\$\$

Name: Standard ServiceNow Leap Chair

Manufacturer: Steelcase Lead Time: 12-14 weeks

Note: Casters will vary depending on the type of

flooring.

\$\$

Name: Standard ServiceNow Think Chair