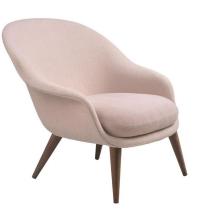

## 1.2 LOUNGE - ARMCHAIR

\$\$

Name: Seb Chair Manufacturer: Jardan Lead Time: 4-6 weeks Note: SN Sydney \$\$

Name: Scylla Manufacturer: Custom

Lead Time: -Note: Hyderabad \$\$

Name: F1823 Manufacturer: Custom