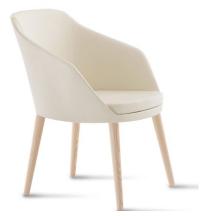

## 2.5 LOUNGE - CHAIR

\$\$

Name: Maiyda Chair Manufacturer: Schiavello Lead Time: 6-8 weeks

Note: -

\$\$\$

Name: Circa Lounge Manufacturer: Steelcase / M.A.D

Lead Time: 6-8 weeks

Note: -