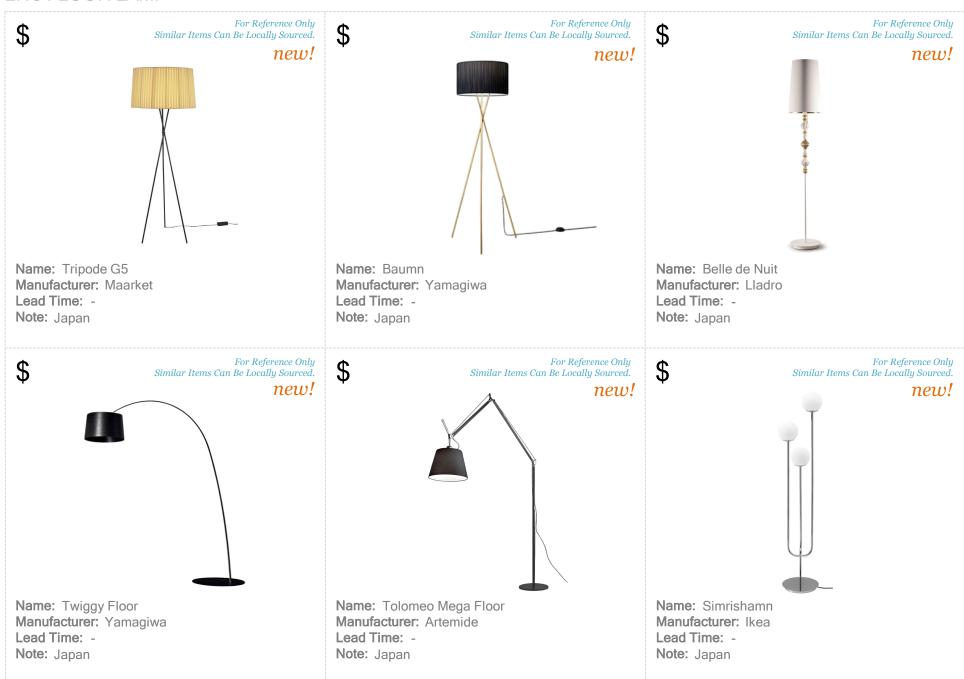

ERS

\$\$\$



Name: Palisades Grid Manufacturer: Spacestor Lead Time: 10-12 Weeks

Note: -

\$\$\$



Name: Palisades II Manufacturer: Spacestor Lead Time: 10-12 Weeks

Note: -

\$\$\$



Name: Flex Screen Manufacturer: Steelcase Lead Time: 12-14 Weeks

Note: -

\$



Name: Focus Booth Manufacturer: Schiavello Lead Time: 6-8 weeks

Note: -

\$\$



Name: BuzziFalls

Manufacturer: BuzziSpace

Lead Time: -Note: Japan \$\$

new!



Name: Flex Huddle Hub Manufacturer: Steelcase

Lead Time: - Note: -



## 2.17 DIVIDERS





Name: Fake Green Panel Manufacturer: Greenmode

Lead Time: -Note: Japan \$\$



Name: Juke

Manufacturer: Kokuyo

Lead Time: -Note: Japan *new!* \$\$

new!



Name: Schema

Manufacturer: Uchida Office

Lead Time: -Note: Japan

#### 2.18 FLOOR LAMP



#### 2.18 FLOOR LAMP



## 2.19 RUGS

\$

For Reference Only Similar Items Can Be Locally Sourced.



Name: Shale Striations
Manufacturer: West Elm
Lead Time: Varies per location

Note: -

φ

For Reference Only Similar Items Can Be Locally Sourced.



Name: Sun-Kissed Landscape Manufacturer: West Elm Lead Time: Varies per location

Note: -

\$\$

For Reference Only Similar Items Can Be Locally Sourced.



Name: Tottori Abstract Manufacturer: Crate & Barrel Lead Time: Varies per location

Note: -

\$\$

For Reference Only Similar Items Can Be Locally Sourced.



Name: Scroll Tile Manufacturer: Pottery Barn Lead Time: Varies per location

Note: -

\$

For Reference Only Similar Items Can Be Locally Sourced.



Name: Random

Manufacturer: BoConcept Lead Time: 8-10 weeks

Note: -

\$\$\$

For Reference Only Similar