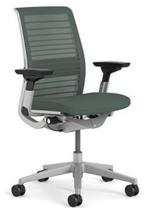

Manufacturer: Steelcase Lead Time: 12-14 weeks

Note: Casters will vary depending on the type of

flooring.

\$\$

Name: Series 1
Manufacturer: Steelcase
Lead Time: 12-14 weeks

Note: -

\$\$

Name: Amia Air Manufacturer: Steelcase Lead Time: 12-14 weeks