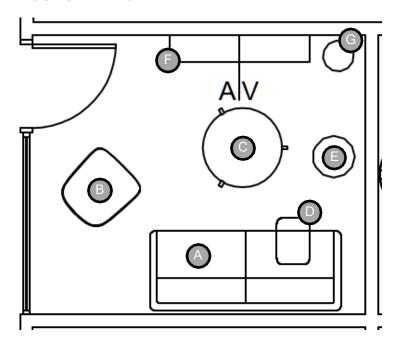

#### **DESK SETUP TYPICAL**

#### **General Notes:**

This setup consist standard height adjustable table with a task chair, and desk top clamp power.

#### Furniture List:

- A Steelcase Height Adjustable Table
- Steelcase Task Chair
- © Steelcase Clamp-On Power
- Meeting Space (Round Table + Meeting Seating)

Name: Leap Task Chair Manufacturer: Steelcase Lead Time: 12-14 weeks Note: Used at Waltham

**Upholstery** Standard PG1, Black, varies by site

Name: Height Adjustable Table Manufacturer: Custom Lead Time: Note: SN Sydney

Seagull

Merle