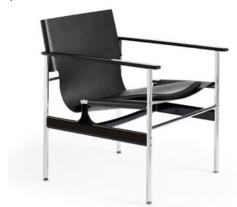

# \$\$\$

Name: Visalia Lounge Chair Manufacturer: Coalesse Lead Time: 12-14 weeks

Note: SN Sydney