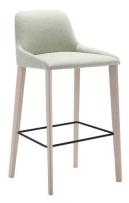

## 1.5 LOUNGE - BAR HEIGHT TABLE / STOOLS

Name: 2B Café Table Manufacturer: OFM

Lead Time: -Note: Hyderabad \$\$

Name: Rift Bar Stools Manufacturer: Custom

Lead Time: -Note: Hyderabad