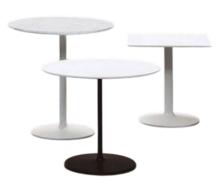

## 2.7 COFFEE TABLE

\$\$

Name: Free Range Coffee Table Manufacturer: Archetypal / BluDot

Lead Time: 8-10 weeks

Note: -

\$\$

Name: Strut Coffee Table Manufacturer: Archetypal / BluDot

Lead Time: 8-10 weeks

## 2.7 COFFEE TABLE

\$

Name: Norcross Coffee Table Manufacturer: Pottery Barn Lead Time: Varies per location

Note: -

\$\$

Name: Madrid Coffee Table Manufacturer: BoConcept Lead Time: Varies per location Note: Locally made in India \$\$