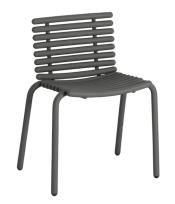

## 2.17 DIVIDERS

\$\$\$

Name: Palisades Grid Manufacturer: Spacestor Lead Time: 10-12 Weeks

Note: -

\$\$\$

Name: Palisades II Manufacturer: Spacestor Lead Time: 10-12 Weeks

Note: -

\$\$\$