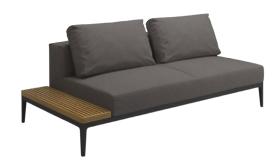

## 2.1 LOUNGE - SOFA

\$\$\$

Name: Lagunitas Manufacturer: Steelcase Lead Time: 12-14 weeks

Note: -

\$\$\$

Name: Trace 2.5 / 3-seater Manufacturer: Wendelbo Lead Time: 6-8 weeks

Note: -

new! \$\$\$

Name: Cloud 2.5 / 3-seater Manufacturer: Steelcase / Bolia Lead Time: 12-14 weeks

Note: -

\$

Name: Rumble 2 / 2.5-seater Manufacturer: Steelcase / Turnstone

Lead Time: 12-14 weeks

Note: -

\$\$\$

Name: Lilin 2 / 3-seater Manufacturer: Wendelbo Lead Time: 6-8 weeks

Note: -

\$\$\$

new!

new!

Name: Edge V1 2 / 3-seater Manufacturer: Wendelbo Lead Time: 6-8 weeks