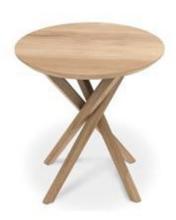

## 1.3 LOUNGE - TABLES

Name: Around Extra-Large Coffee Table

Manufacturer: Muuto Lead Time: 8-10 weeks

Note: SN Sydney

\$

Name: Around Extra-Small Coffee Table

Manufacturer: Muuto Lead Time: 8-10 weeks Note: SN Sydney