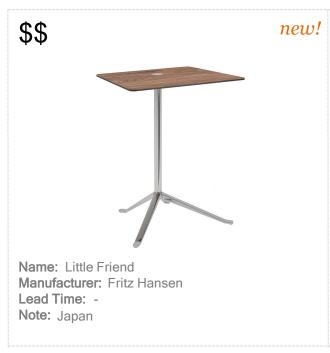

## 1.3 LOUNGE - TABLES

Name: Around Extra-Large Coffee Table

Manufacturer: Muuto Lead Time: 8-10 weeks

Note: SN Sydney

\$

Name: Around Extra-Small Coffee Table

Manufacturer: Muuto Lead Time: 8-10 weeks Note: SN Sydney