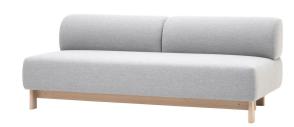

## 2.1 LOUNGE - SOFA

\$\$\$

Name: Lagunitas Manufacturer: Steelcase Lead Time: 12-14 weeks

Note: -

\$\$\$

Name: Trace 2.5 / 3-seater Manufacturer: Wendelbo Lead Time: 6-8 weeks

Note: -

new! \$\$\$

Name: Cloud 2.5 / 3-seater Manufacturer: Steelcase / Bolia Lead Time: 12-14 weeks

Note: -

\$

Name: Rumble 2 / 2.5-seater Manufacturer: Steelcase / Turnstone

Lead Time: 12-14 weeks

Note: -

\$\$\$

Name: Lilin 2 / 3-seater Manufacturer: Wendelbo Lead Time: 6-8 weeks

Note: -

\$\$\$

new!

new!

Name: Edge V1 2 / 3-seater Manufacturer: Wendelbo Lead Time: 6-8 weeks