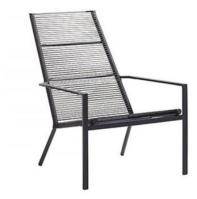

## 5.2 STANDARD DESK / CHAIR

D.Z OTANDAND DEON / CHAIR

Name: Universal Worksurface & AMQ Height Adjustable Base

Manufacturer: Steelcase Lead Time: 12-14 weeks

Note: -

\$\$\$

Name: LexCo Collection Manufacturer: Steelcase Lead Time: 12-14 weeks

Note: SN Tokyo

Name: Height Adjustable Table

Manufacturer: Custom

Lead Time: -Note: SN Sydney

\$\$

Name: Leap Task Chair Manufacturer: Steelcase Lead Time: 12-14 weeks Note: Used at Waltham \$\$

Name: Think Chair Manufacturer: Steelcase Lead Time: 12-14 weeks