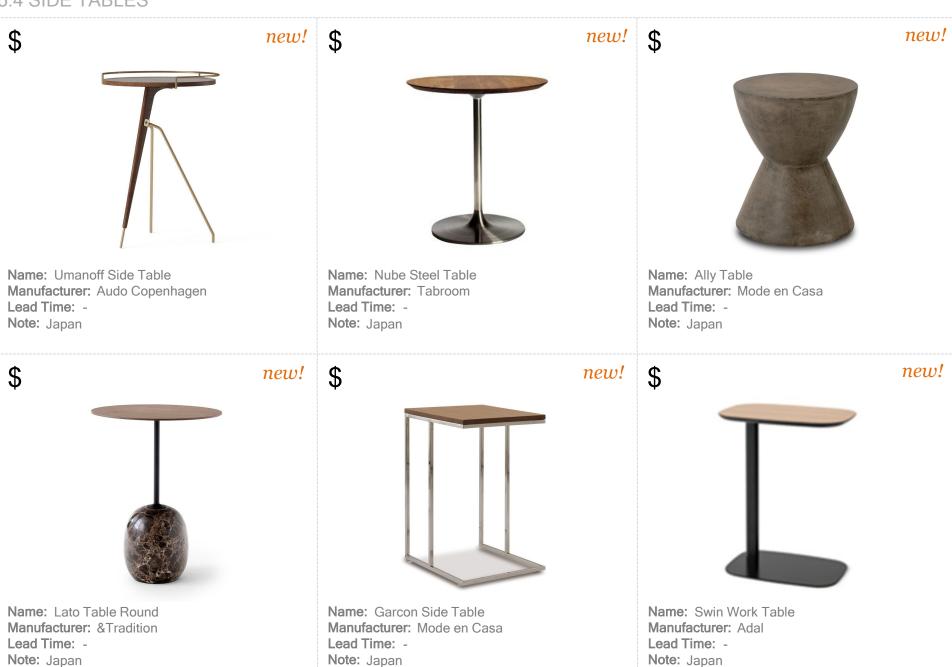

## 5.5 LAPTOP TABLES

Name: Laptop Table Manufacturer: Custom

Lead Time: -Note: SN Sydney

Name: C137 - Height Adjustable Table

Manufacturer: Custom

Lead Time: -

Note: Varies per location

Name: Garcon Side Table Manufacturer: Mode en Casa

Lead Time: -Note: Japan

new!

new! \$\$

Name: Swin Work Table Manufacturer: Adal

Lead Time: -Note: Japan

\$\$

Name: Muska Side Table Manufacturer: Crash Gate

Lead Time: -Note: Japan