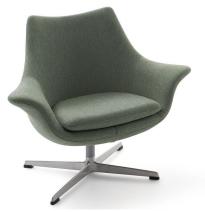

## 2.5 LOUNGE - CHAIR

\$\$

Name: Maiyda Chair Manufacturer: Schiavello Lead Time: 6-8 weeks

Note: -

\$\$\$

Name: Circa Lounge Manufacturer: Steelcase / M.A.D

Lead Time: 6-8 weeks

Note: -

\$\$\$

Name: Kite Chair Manufacturer: Wendelbo Lead Time: 6-8 weeks

Note: -

\$\$

new!

\$\$\$

new!

Name: Mart Chair Manufacturer: Grado Lead Time: 6-8 weeks