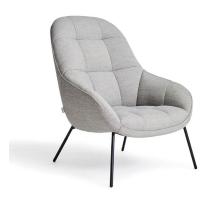

## 2.5 LOUNGE - CHAIR

\$\$

Name: Maiyda Chair Manufacturer: Schiavello Lead Time: 6-8 weeks

Note: -

\$\$\$

Name: Circa Lounge Manufacturer: Steelcase / M.A.D

Lead Time: 6-8 weeks

Note: -