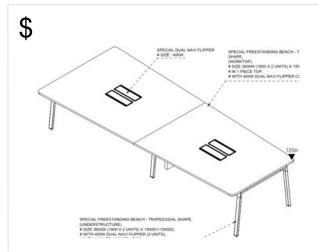

#### 10.4 TABLES

Name: Meeting Trapezoid Table\_11Pax

Manufacturer: Steelcase Lead Time: 12-14 weeks

Note: SN India

SPECIAL FIRESTANDING BENCH - BOAT SHAPE, joined some control of the control of th

Name: Meeting Boat Table\_10Pax

Manufacturer: Steelcase Lead Time: 12-14 weeks

Note: SN India

SPECIAL LEDICON RESIGNACIONES TRUCTURES.

PRICIAL LEDICON RESIGNACIONES TRUCTURES.
PRITTI ADMIRATION CALLED SON PRINTING STATE STATE

Name: Meeting Rect Table\_8Pax

Manufacturer: Steelcase Lead Time: 12-14 weeks

Note: SN India