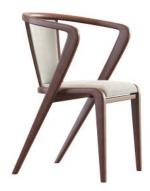

## 2.5 LOUNGE - CHAIR

\$\$

Name: Maiyda Chair Manufacturer: Schiavello Lead Time: 6-8 weeks

Note: -

\$\$\$

Name: Circa Lounge Manufacturer: Steelcase / M.A.D

Lead Time: 6-8 weeks

Note: -