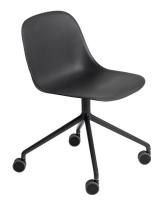

## 1.4 LOUNGE - TASK CHAIR

\$\$\$

Name: Standard ServiceNow Leap Chair

Manufacturer: Steelcase Lead Time: 12-14 weeks

Note: Casters will vary depending on the type of

flooring.

\$\$

Name: Standard ServiceNow Think Chair