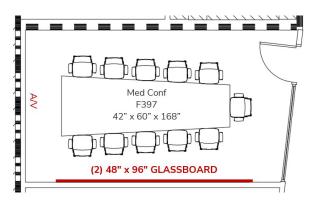

## 10.3 MEDIUM CONFERENCE ROOM

Name: Series 1 Manufacturer: Steelcase Lead Time: 12-14 weeks

Note:

Otto: Black K615 6205 Charcoal

Name: Potrero415 Manufacturer: Steelcase Lead Time: 12-14 weeks Note:

Black