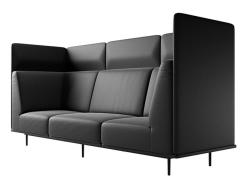

## 2.3 LOUNGE - HIGH BACK SOFA

Name: Carousel High Back Sofa Manufacturer: Resident / Archetypal

Lead Time: 10-12 weeks

Note: -

\$\$\$

Name: Kayt Quiet Manufacturer: Schiavello Lead Time: 6-8 weeks

Note: -

\$\$\$

Name: Kayt Hutch Seating Manufacturer: Schiavello Lead Time: 6-8 weeks

Note: -

\$\$

Name: Outline High Back Manufacturer: Muuto Lead Time: 10-14 weeks

Note: -

\$\$\$

Name: Lagunitas Manufacturer: Steelcase Lead Time: 12-14 weeks

Note: -

\$\$\$

Name: Kayt Nook Manufacturer: Schiavello Lead Time: 6-8 weeks