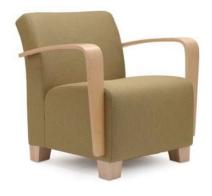

## 1.2 LOUNGE - ARMCHAIR

\$\$

Name: Seb Chair Manufacturer: Jardan Lead Time: 4-6 weeks Note: SN Sydney \$\$

Name: Scylla Manufacturer: Custom

Lead Time: -Note: Hyderabad \$\$

Name: F1823 Manufacturer: Custom