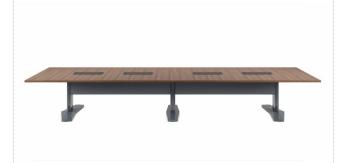

## 10.1 X-LARGE CONFERENCE ROOM

Name: Series 1 Manufacturer: Steelcase Lead Time: 12-14 weeks Note:

Era: Black 5ER6 6205 Truffle

Name: Potrero415 Manufacturer: Steelcase Lead Time: 12-14 weeks Note:

Oak

Milk Gloss

10.2 LARGE CONFERENCE ROOM

Name: Series 1 Manufacturer: Steelcase Lead Time: 12-14 weeks Note:

Otto: Black K615 6205 Charcoal

Name: Potrero415 Manufacturer: Steelcase Lead Time: 12-14 weeks Note:

Oak

Milk

Gloss

## 10.3 MEDIUM CONFERENCE ROOM

Name: Series 1 Manufacturer: Steelcase Lead Time: 12-14 weeks

Note:

Otto: Black K615 6205 Charcoal

Name: Potrero415 Manufacturer: Steelcase Lead Time: 12-14 weeks Note:

Black