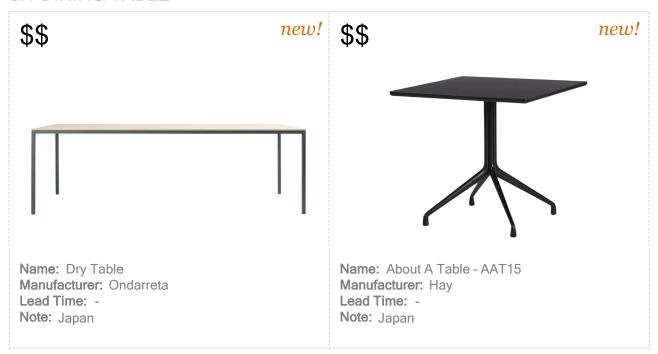

## 2.13 BAR / COUNTER HEIGHT TABLE

\$\$ new!

Name: Works Sit-stand Desk / Electrical

Manufacturer: String Furniture

Lead Time: -Note: Japan

\$\$

Name: Flex Standing Height Work Table

Manufacturer: Steelcase

Lead Time: -Note: -

\$\$ new!

Name: Vocca Counter Table Manufacturer: Knot Antiques

Lead Time: -Note: Japan

new!

\$\$ new!

Name: Dry High Table with Shelves Manufacturer: Ondarreta

Lead Time: -Note: Japan