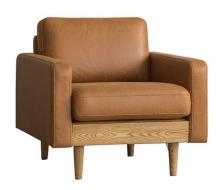

## 1.2 LOUNGE - ARMCHAIR

\$\$

Name: Seb Chair Manufacturer: Jardan Lead Time: 4-6 weeks Note: SN Sydney \$\$

Name: Scylla Manufacturer: Custom

Lead Time: -Note: Hyderabad \$\$

Name: F1823 Manufacturer: Custom