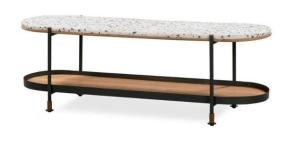

## 1.3 LOUNGE - TABLES

Name: Around Extra-Large Coffee Table

Manufacturer: Muuto Lead Time: 8-10 weeks

Note: SN Sydney

\$

Name: Around Extra-Small Coffee Table

Manufacturer: Muuto Lead Time: 8-10 weeks Note: SN Sydney