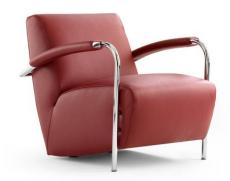

## 1.2 LOUNGE - ARMCHAIR

\$\$

Name: Seb Chair Manufacturer: Jardan Lead Time: 4-6 weeks Note: SN Sydney \$\$

Name: Scylla Manufacturer: Custom

Lead Time: -Note: Hyderabad \$\$

Name: F1823 Manufacturer: Custom