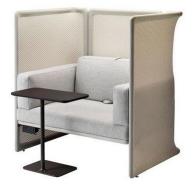

## 2.4 LOUNGE - HIGH BACK CHAIR

\$\$\$

Name: LED Working Pod Manufacturer: Custom

Lead Time: -Note: Hyderabad \$

Name: Cluster Workstation Manufacturer: Custom

Lead Time: -Note: Hyderabad \$\$

Name: REW Highback Armchair