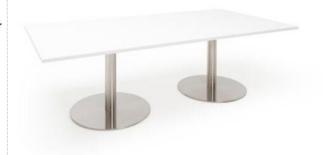

## 2.8 SIDE TABLE

\$\$

Name: Roundhouse Tall Side Table Manufacturer: Archetypal / BluDot

Lead Time: 8-10 weeks

Note: -

\$\$

Name: Valencia Side Table Manufacturer: BoConcept Lead Time: Varies per location

Note: -