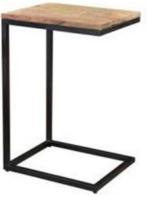

## 5.5 LAPTOP TABLES

Name: Laptop Table Manufacturer: Custom

Lead Time: -Note: SN Sydney

Name: C137 - Height Adjustable Table

Manufacturer: Custom

Lead Time: -

Note: Varies per location

Name: Garcon Side Table Manufacturer: Mode en Casa

Lead Time: -Note: Japan

new!

new! \$\$

Name: Swin Work Table Manufacturer: Adal

Lead Time: -Note: Japan

\$\$

Name: Muska Side Table Manufacturer: Crash Gate

Lead Time: -Note: Japan