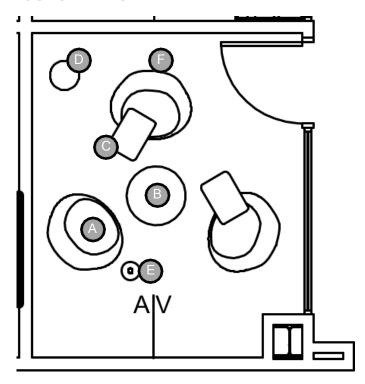

#### **LOUNGE TYPICAL 1**

#### **General Notes:**

Place the sofa against a solid wall; avoid positioning it against glazing or windows.

Ensure that the AV setup is positioned at the center of the sofa and installed above the console table.

### Furniture List:

- A 2.5 Seater 3 Seater Sofa
- **B** Lounge Chair
- C Coffee Table
- Laptop Table(s)
- Ottoman
- Console Table
- G Floor Lamp

See furniture options on pages following pages