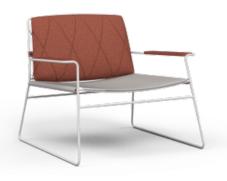

## 1.2 LOUNGE - ARMCHAIR

\$\$

Name: Seb Chair Manufacturer: Jardan Lead Time: 4-6 weeks Note: SN Sydney \$\$

Name: Scylla Manufacturer: Custom

Lead Time: -Note: Hyderabad \$\$

Name: F1823 Manufacturer: Custom