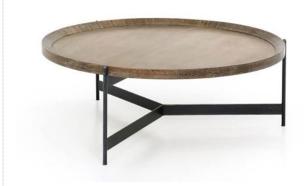

## 1.3 LOUNGE - TABLES

Name: Around Extra-Large Coffee Table

Manufacturer: Muuto Lead Time: 8-10 weeks

Note: SN Sydney

\$

Name: Around Extra-Small Coffee Table

Manufacturer: Muuto Lead Time: 8-10 weeks Note: SN Sydney