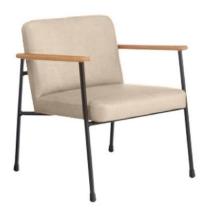

## 2.5 LOUNGE - CHAIR

\$\$

Name: Maiyda Chair Manufacturer: Schiavello Lead Time: 6-8 weeks

Note: -

\$\$\$

Name: Circa Lounge Manufacturer: Steelcase / M.A.D

Lead Time: 6-8 weeks

Note: -

\$\$\$

Name: Kite Chair Manufacturer: Wendelbo Lead Time: 6-8 weeks

Note: -

\$\$

new!

\$\$\$

new!

Name: Mart Chair Manufacturer: Grado Lead Time: 6-8 weeks

Note: -

Name: Sling Lounge

Manufacturer: Steelcase / M.A.D

Lead Time: 6-8 weeks

Note: -

\$\$\$

Name: Pollock Armchair

Manufacturer: Soulcraft Solutions