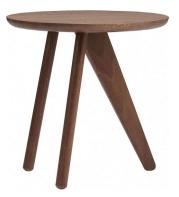

## 1.3 LOUNGE - TABLES

Name: Around Extra-Large Coffee Table

Manufacturer: Muuto Lead Time: 8-10 weeks

Note: SN Sydney

\$

Name: Around Extra-Small Coffee Table

Manufacturer: Muuto Lead Time: 8-10 weeks Note: SN Sydney