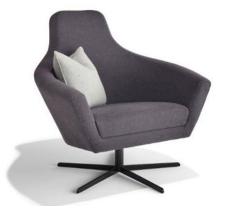

## 2.4 LOUNGE - HIGH BACK CHAIR

\$\$\$

Name: Lagunitas Lounge Chair Manufacturer: Steelcase Lead Time: 12-14 weeks

Note: -

\$\$

Name: Smallroom Manufacturer: Offect Lead Time: 12-14 weeks

Note: -

\$\$\$