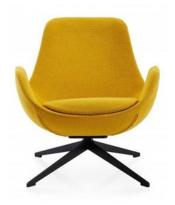

## 2.5 LOUNGE - CHAIR

\$\$

Name: Maiyda Chair Manufacturer: Schiavello Lead Time: 6-8 weeks

Note: -

\$\$\$

Name: Circa Lounge Manufacturer: Steelcase / M.A.D

Lead Time: 6-8 weeks

Note: -