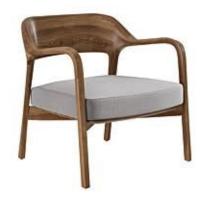

## 2.4 LOUNGE - HIGH BACK CHAIR

\$\$\$

Name: Lagunitas Lounge Chair Manufacturer: Steelcase Lead Time: 12-14 weeks

Note: -

\$\$

Name: Smallroom Manufacturer: Offect Lead Time: 12-14 weeks

Note: -

\$\$\$