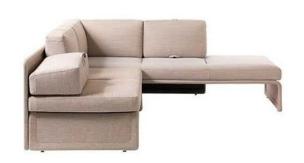

## 2.2 LOUNGE - SECTIONAL SOFA

\$\$\$

Name: B-Free Sectional Manufacturer: Steelcase Lead Time: 12-14 weeks

Note: -

\$\$

Name: DLX-1 Manufacturer: Diami

Lead Time: -Note: Sydney \$\$

Name: Cleon Small Sectional Sofa Manufacturer: Archetypal / BluDot

Lead Time: 8-10 weeks

Note: -

Name: Outline Sectional Manufacturer: Muuto Lead Time: 10-14 weeks

Note: -

\$\$\$

Name: Lagunitas Sectional Manufacturer: Steelcase Lead Time: 12-14 weeks

Note: -

\$\$