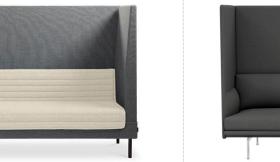

## 2.15 BANQUETTE / BOOTH

\$\$\$

Name: Kayt Cabana Manufacturer: Schiavello Lead Time: 6-8 weeks

Note: -

\$\$

Name: Parcs Seating - American Diner

Manufacturer: Schiavello Lead Time: 6-8 weeks

Note: -

\$

Name: Rashid Booth Manufacturer: Comfort Design

Lead Time: 4 weeks

Note: -

\$\$\$

Name: Parcs Seating - Toguna Manufacturer: Schiavello Lead Time: 6-8 weeks

Note: -

\$\$\$

Name: Lagunitas Manufacturer: Steelcase Lead Time: 12-14 weeks

Note: -

\$\$

Name: Docklands Dock-In-Bay Manufacturer: Schiavello Lead Time: 6-8 weeks