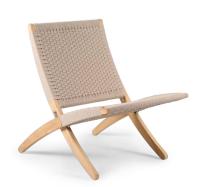

# 1.1 LOUNGE - SOFA

\$\$\$

Name: BFF Sofa Manufacturer: Mooi Lead Time: 16-18 weeks

Note: SN Sydney

\$\$\$

Name: Lascala - 3 Seater Manufacturer: Custom

Lead Time: -Note: Hyderabad