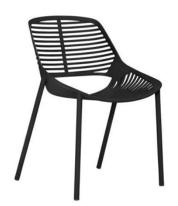

## 2.5 LOUNGE - CHAIR

\$

Name: Lounge Chair Manufacturer: Alankaram Lead Time: 6-8 weeks Note: Locally made in India \$

Name: Lounge Chair Manufacturer: Alankaram Lead Time: 6-8 weeks Note: Locally made in India \$\$