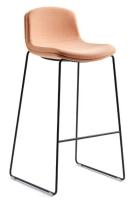

## 2.14 BAR / COUNTER HEIGHT SEATING

\$

Name: Stool

Manufacturer: Soulcraft Solutions

Lead Time: 6-8 weeks Note: Locally made in India \$

Name: Stool

Manufacturer: Soulcraft Solutions

Lead Time: 6-8 weeks Note: Locally made in India \$\$

Name: Stool

Manufacturer: Soulcraft Solutions

Lead Time: 12-14 weeks

Note: -

\$

Name: Alden Stool Manufacturer: West Elm Lead Time: Varies per location

Note: -

\$\$

Name: Folio Merlot Top-Grain Leather Backless Bas Sharne: Akron Stool

Manufacturer: Pottery Barn Lead Time: Varies per location

Note: -

\$

Manufacturer: District Eight / Archetypal

Lead Time: 10-14 weeks