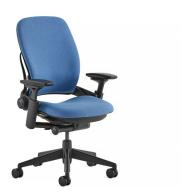

## 1.4 LOUNGE - TASK CHAIR

\$\$\$

Name: Standard ServiceNow Leap Chair

Manufacturer: Steelcase Lead Time: 12-14 weeks

Note: Casters will vary depending on the type of

flooring.

\$\$

Name: Standard ServiceNow Think Chair