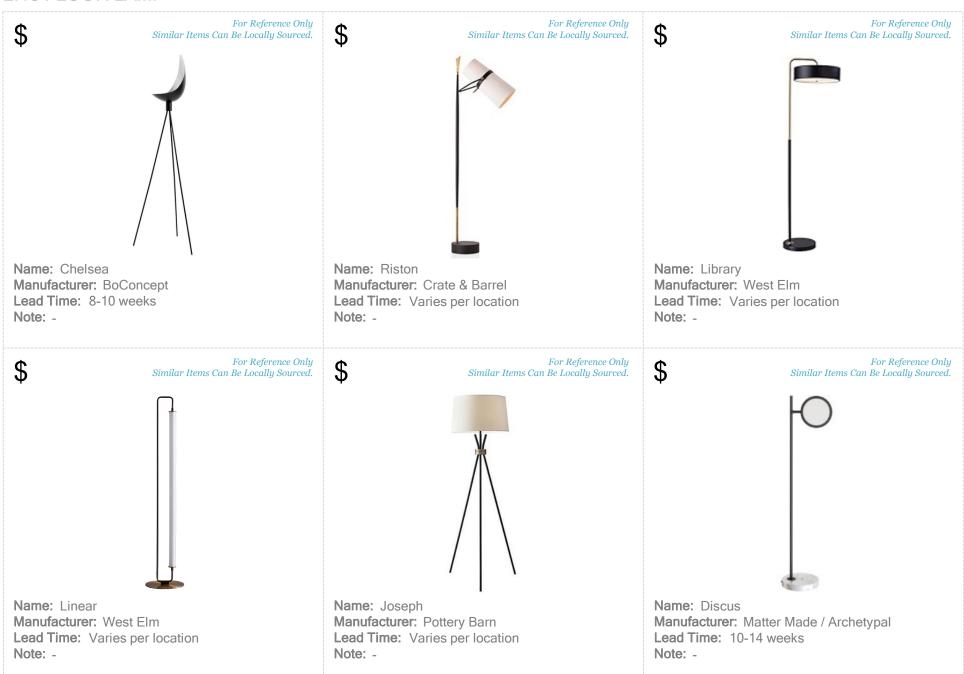

s



new!

## 2.17 DIVIDERS

\$\$\$



Name: Palisades Grid Manufacturer: Spacestor Lead Time: 10-12 Weeks

Note: -

\$\$\$



Name: Palisades II Manufacturer: Spacestor Lead Time: 10-12 Weeks

Note: -

\$\$\$



Name: Flex Screen Manufacturer: Steelcase Lead Time: 12-14 Weeks

Note: -

\$



Name: Focus Booth Manufacturer: Schiavello Lead Time: 6-8 weeks

Note: -

\$\$



Name: BuzziFalls

Manufacturer: BuzziSpace

Lead Time: -Note: Japan \$\$

new!



Name: Flex Huddle Hub Manufacturer: Steelcase

Lead Time: - Note: -



## 2.17 DIVIDERS





Name: Fake Green Panel Manufacturer: Greenmode

Lead Time: -Note: Japan \$\$



Name: Juke

Manufacturer: Kokuyo

Lead Time: -Note: Japan *new!* \$\$

new!



Name: Schema

Manufacturer: Uchida Office

Lead Time: -Note: Japan

#### 2.18 FLOOR LAMP



#### 2.18 FLOOR LAMP



## 2.19 RUGS

\$

For Reference Only Similar Items Can Be Locally Sourced.



Name: Shale Striations
Manufacturer: West Elm
Lead Time: Varies per location

Note: -

φ

For Reference Only Similar Items Can Be Locally Sourced.



Name: Sun-Kissed Landscape Manufacturer: West Elm Lead Time: Varies per location

Note: -

\$\$

For Reference Only Similar Items Can Be Locally Sourced.



Name: Tottori Abstract Manufacturer: Crate & Barrel Lead Time: Varies per location

Note: -

\$\$

For Reference Only Similar Items Can Be Locally Sourced.



Name: Scroll Tile Manufacturer: Pottery Barn Lead Time: Varies per location

Note: -

\$

For Reference Only Similar Items Can Be Locally Sourced.



Name: Random

Manufacturer: BoConcept Lead Time: 8-10 weeks

Note: -

\$\$\$

Fo