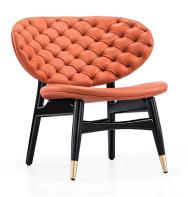

## 2.5 LOUNGE - CHAIR

\$\$

Name: Maiyda Chair Manufacturer: Schiavello Lead Time: 6-8 weeks

Note: -

\$\$\$

Name: Circa Lounge Manufacturer: Steelcase / M.A.D

Lead Time: 6-8 weeks

Note: -