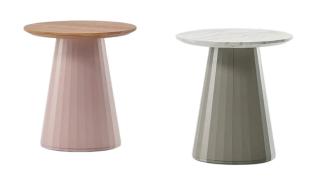

## 2.8 SIDE TABLE

\$\$

Name: Roundhouse Tall Side Table Manufacturer: Archetypal / BluDot

Lead Time: 8-10 weeks

Note: -

\$\$

Name: Valencia Side Table Manufacturer: BoConcept Lead Time: Varies per location

Note: -

\$

Name: Scamp Medium Table Manufacturer: Archetypal / BluDot Lead Time: Varies per location

Note: -

\$

Name: Streamline Side Table Manufacturer: West Elm Lead Time: Varies per location

Note: -

\$\$

Name: Burin Mini with Handle Manufacturer: Viccarbe