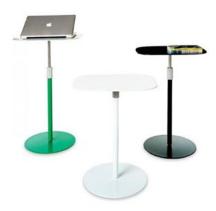

## 2.9 LAPTOP TABLE

Name: Myles C-Side Table Manufacturer: West Elm Lead Time: Varies per location

Note: -

# \$\$\$

Name: Note Side Table Manufacturer: Muuto Lead Time: 8-10 weeks

Note: -

# \$\$

Name: NesTable Manufacturer: B&T Lead Time: 12-14 weeks

Note: Hyderabad

# \$\$

Name: Laptop Table Manufacturer: Alankaram Lead Time: 6-8 weeks Note: Locally made in India

# \$

Name: OTM Laptop Table Manufacturer: Schiavello Lead Time: 6-8 weeks

Note: -

# \$

Name: Laptop Table Manufacturer: Alankaram Lead Time: 6-8 weeks Note: Locally made in India