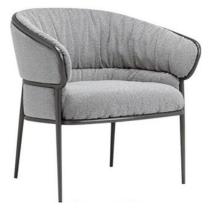

## 2.5 LOUNGE - CHAIR

\$\$

Name: Maiyda Chair Manufacturer: Schiavello Lead Time: 6-8 weeks

Note: -

\$\$\$

Name: Circa Lounge Manufacturer: Steelcase / M.A.D

Lead Time: 6-8 weeks

Note: -

\$\$\$

Name: Kite Chair Manufacturer: Wendelbo Lead Time: 6-8 weeks

Note: -

\$\$

new!

\$\$\$

new!

Name: Mart Chair Manufacturer: Grado Lead Time: 6-8 weeks