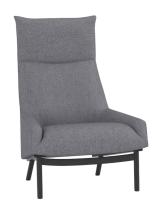

## 2.4 LOUNGE - HIGH BACK CHAIR

\$\$\$

Name: Lagunitas Lounge Chair Manufacturer: Steelcase Lead Time: 12-14 weeks

Note: -

\$\$

Name: Smallroom Manufacturer: Offect Lead Time: 12-14 weeks

Note: -

\$\$\$