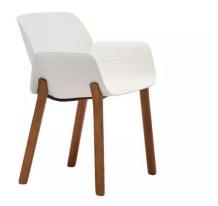

## 2.5 LOUNGE - CHAIR

\$

Name: Lounge Chair Manufacturer: Alankaram Lead Time: 6-8 weeks Note: Locally made in India \$

Name: Lounge Chair Manufacturer: Alankaram Lead Time: 6-8 weeks Note: Locally made in India \$\$