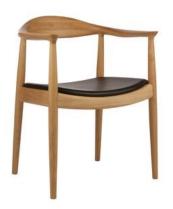

## 2.5 LOUNGE - CHAIR

\$\$

Name: Maiyda Chair Manufacturer: Schiavello Lead Time: 6-8 weeks

Note: -

\$\$\$

Name: Circa Lounge Manufacturer: Steelcase / M.A.D

Lead Time: 6-8 weeks

Note: -