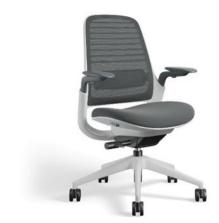

Manufacturer: Steelcase Lead Time: 12-14 weeks

Note: Casters will vary depending on the type of

flooring.

\$\$

Name: Series 1
Manufacturer: Steelcase
Lead Time: 12-14 weeks

Note: -

\$\$

Name: Amia Air Manufacturer: Steelcase Lead Time: 12-14 weeks