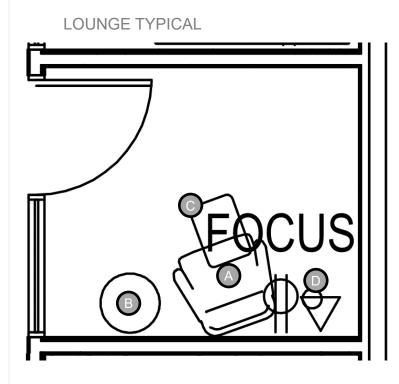

# FOCUS ROOM TYPICAL

## 5.1 TYPICAL A

#### **DESK SETUP TYPICAL**

#### **General Notes:**

This setup consist standard height adjustable table with a task chair, and desk top clamp power.

#### Furniture List:

- A Steelcase Height Adjustable Table
- Steelcase Task Chair
- © Steelcase Clamp-On Power
- Meeting Space (Round Table + Meeting Seating)

Name: Leap Task Chair Manufacturer: Steelcase Lead Time: 12-14 weeks Note: Used at Waltham

**Upholstery** Standard PG1, Black, varies by site

Name: Height Adjustable Table Manufacturer: Custom Lead Time: Note: SN Sydney

Seagull

Merle