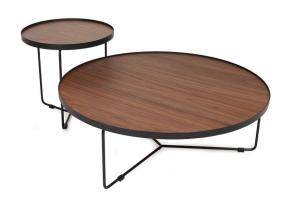

## 2.7 COFFEE TABLE

\$\$

Name: Free Range Coffee Table Manufacturer: Archetypal / BluDot

Lead Time: 8-10 weeks

Note: -

\$\$

Name: Strut Coffee Table Manufacturer: Archetypal / BluDot

Lead Time: 8-10 weeks

Note: -

\$

Name: Origami Coffee Table Manufacturer: West Elm Lead Time: Varies per location

Note: -

\$

Name: Center Table

Manufacturer: Soulcraft Solutions

**Lead Time:** 6-8 weeks **Note:** Locally made in India