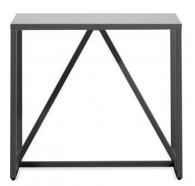

## 2.13 BAR / COUNTER HEIGHT TABLE

Name: Skiff Outdoor Bar Height Table Manufacturer: Archetypal / BluDot

Lead Time: 8-10 weeks

Note: -

\$

Name: Box Frame Table
Manufacturer: West Elm
Lead Time: Varies per location