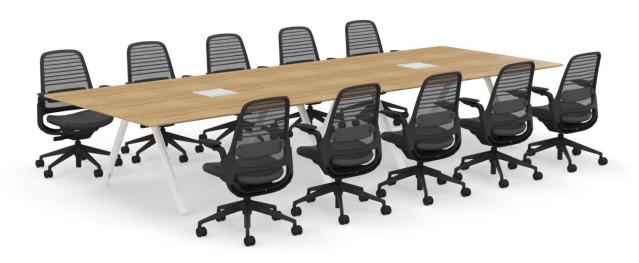

## 10.1 X-LARGE CONFERENCE ROOM

Name: Series 1 Manufacturer: Steelcase Lead Time: 12-14 weeks Note:

Era: Black 5ER6 6205 Truffle

Name: Potrero415 Manufacturer: Steelcase Lead Time: 12-14 weeks Note:

Oak

Milk Gloss

10.2 LARGE CONFERENCE ROOM

Name: Series 1 Manufacturer: Steelcase Lead Time: 12-14 weeks Note:

Otto: Black K615 6205 Charcoal

Name: Potrero415 Manufacturer: Steelcase Lead Time: 12-14 weeks Note:

Oak

Milk

Gloss

## 10.3 MEDIUM CONFERENCE ROOM

Name: Series 1 Manufacturer: Steelcase Lead Time: 12-14 weeks

Note:

Otto: Black K615 6205 Charcoal

Name: Potrero415 Manufacturer: Steelcase Lead Time: 12-14 weeks Note:

Black