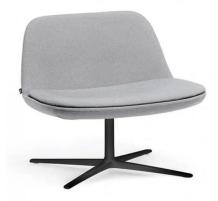

## 2.5 LOUNGE - CHAIR

\$\$

Name: Maiyda Chair Manufacturer: Schiavello Lead Time: 6-8 weeks

Note: -

\$\$\$

Name: Circa Lounge Manufacturer: Steelcase / M.A.D

Lead Time: 6-8 weeks

Note: -