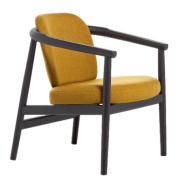

## 1.2 LOUNGE - ARMCHAIR

\$\$

Name: Seb Chair Manufacturer: Jardan Lead Time: 4-6 weeks Note: SN Sydney \$\$

Name: Scylla Manufacturer: Custom

Lead Time: -Note: Hyderabad \$\$

Name: F1823 Manufacturer: Custom