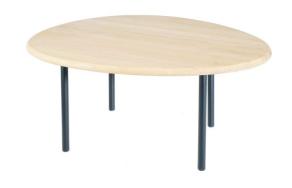

## 2.7 COFFEE TABLE

\$\$

Name: Free Range Coffee Table Manufacturer: Archetypal / BluDot

Lead Time: 8-10 weeks

Note: -

\$\$

Name: Strut Coffee Table Manufacturer: Archetypal / BluDot

Lead Time: 8-10 weeks