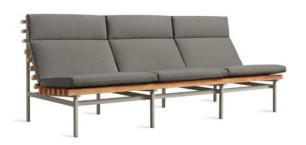

## 2.1 LOUNGE - SOFA

\$\$\$

Name: Lagunitas Manufacturer: Steelcase Lead Time: 12-14 weeks

Note: -

\$\$\$

Name: Trace 2.5 / 3-seater Manufacturer: Wendelbo Lead Time: 6-8 weeks

Note: -

new! \$\$\$