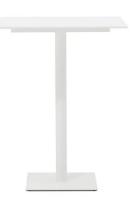

## 2.13 BAR / COUNTER HEIGHT TABLE

Name: Skiff Outdoor Bar Height Table Manufacturer: Archetypal / BluDot

Lead Time: 8-10 weeks

Note: -

\$

Name: Box Frame Table
Manufacturer: West Elm
Lead Time: Varies per location