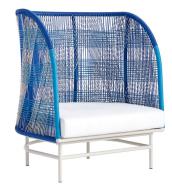

## 2.1 LOUNGE - SOFA

\$\$\$

Name: Lagunitas Manufacturer: Steelcase Lead Time: 12-14 weeks

Note: -

\$\$\$

Name: Trace 2.5 / 3-seater Manufacturer: Wendelbo Lead Time: 6-8 weeks

Note: -

new! \$\$\$

Name: Cloud 2.5 / 3-seater Manufacturer: Steelcase / Bolia Lead Time: 12-14 weeks

Note: -

\$

Name: Rumble 2 / 2.5-seater Manufacturer: Steelcase / Turnstone

Lead Time: 12-14 weeks

Note: -

\$\$\$

Name: Lilin 2 / 3-seater Manufacturer: Wendelbo Lead Time: 6-8 weeks

Note: -

\$\$\$

new!

new!

Name: Edge V1 2 / 3-seater Manufacturer: Wendelbo Lead Time: 6-8 weeks