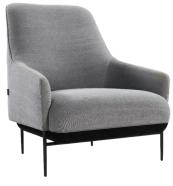

## 1.2 LOUNGE - ARMCHAIR

\$\$

Name: Seb Chair Manufacturer: Jardan Lead Time: 4-6 weeks Note: SN Sydney \$\$

Name: Scylla Manufacturer: Custom

Lead Time: -Note: Hyderabad \$\$

Name: F1823 Manufacturer: Custom