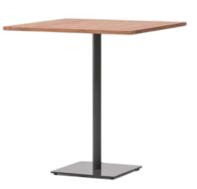

## 2.7 COFFEE TABLE

\$\$

Name: Free Range Coffee Table Manufacturer: Archetypal / BluDot

Lead Time: 8-10 weeks

Note: -

\$\$

Name: Strut Coffee Table Manufacturer: Archetypal / BluDot

Lead Time: 8-10 weeks