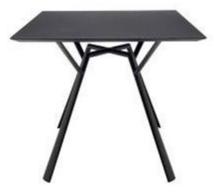

## 2.13 BAR / COUNTER HEIGHT TABLE

Name: Skiff Outdoor Bar Height Table Manufacturer: Archetypal / BluDot

Lead Time: 8-10 weeks

Note: -

\$

Name: Box Frame Table
Manufacturer: West Elm
Lead Time: Varies per location