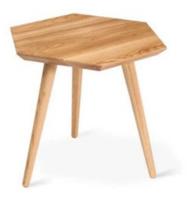

## 2.8 SIDE TABLE

\$\$

Name: Roundhouse Tall Side Table Manufacturer: Archetypal / BluDot

Lead Time: 8-10 weeks

Note: -

\$\$

Name: Valencia Side Table Manufacturer: BoConcept Lead Time: Varies per location

Note: -