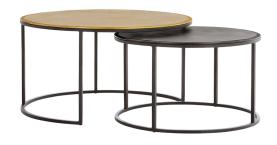

## 1.3 LOUNGE - TABLES

Name: Around Extra-Large Coffee Table

Manufacturer: Muuto Lead Time: 8-10 weeks

Note: SN Sydney

\$

Name: Around Extra-Small Coffee Table

Manufacturer: Muuto Lead Time: 8-10 weeks Note: SN Sydney