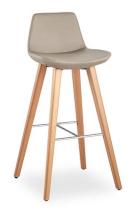

## 1.5 LOUNGE - BAR HEIGHT TABLE / STOOLS

Name: 2B Café Table Manufacturer: OFM

Lead Time: -Note: Hyderabad \$\$

Name: Rift Bar Stools Manufacturer: Custom

Lead Time: -Note: Hyderabad