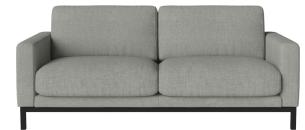

## 2.1 LOUNGE - SOFA

\$\$\$

Name: Lagunitas Manufacturer: Steelcase Lead Time: 12-14 weeks

Note: -

\$\$\$

Name: Trace 2.5 / 3-seater Manufacturer: Wendelbo Lead Time: 6-8 weeks

Note: -

new! \$\$\$

Name: Cloud 2.5 / 3-seater Manufacturer: Steelcase / Bolia Lead Time: 12-14 weeks

Note: -

\$

Name: Rumble 2 / 2.5-seater Manufacturer: Steelcase / Turnstone

Lead Time: 12-14 weeks

Note: -

\$\$\$

Name: Lilin 2 / 3-seater Manufacturer: Wendelbo Lead Time: 6-8 weeks

Note: -

\$\$\$

new!

new!

Name: Edge V1 2 / 3-seater Manufacturer: Wendelbo Lead Time: 6-8 weeks