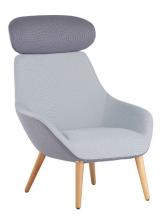

## 1.2 LOUNGE - ARMCHAIR

\$\$

Name: Seb Chair Manufacturer: Jardan Lead Time: 4-6 weeks Note: SN Sydney \$\$

Name: Scylla Manufacturer: Custom

Lead Time: -Note: Hyderabad \$\$

Name: F1823 Manufacturer: Custom