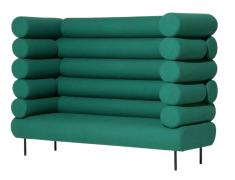

# 1.1 LOUNGE - SOFA

\$\$\$

Name: BFF Sofa Manufacturer: Mooi Lead Time: 16-18 weeks

Note: SN Sydney

\$\$\$

Name: Lascala - 3 Seater Manufacturer: Custom

Lead Time: -Note: Hyderabad