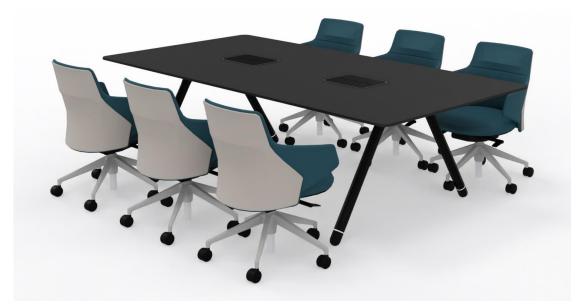

#### General Notes :

This setup consist standard conference rectangular table with (4) guest chair with casters and glassboard.

Furniture List :

Rectangular Table with (4) Steel Legs

Meeting Chair

Glassboard 72"W x 48"H