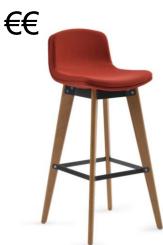

#### BREAK ROOM 3.5 BAR/COUNTER HEIGHT STOOLS

Name: Copa Stool Manufacturer: Viccarbe Lead Time: 8 weeks Note: Munich 2024

€€

Name: Palm Manufacturer: Bolia Lead Time: 8-10 weeks Note: Munich 2024

Name: Copa Stool Swivel Manufacturer: Viccarbe Lead Time: 8 weeks Note: Munich 2024