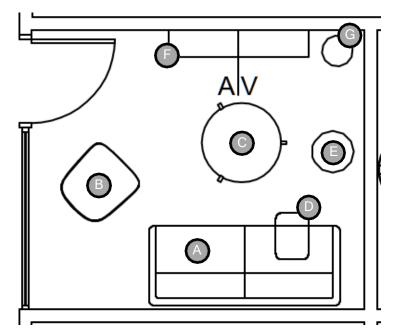

#### LOUNGE TYPICAL 3

#### **General Notes :**

This setup consist L-Shaped Sofa with standard seat height with a conference table and a side chair.

AV to be installed on the center of the conference table.

Furniture List :

Bench

HPL 60"Square Conference Table with Angled Leg

Side Chair