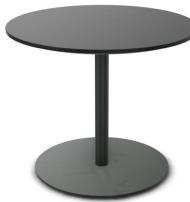

#### LOBBY 1.4 LOUNGE - TABLES

€€

Name: Comb Ellipse Manufacturer: Bolia Lead Time: 10 Weeks Note: Used in Dublin 2019

Name: Maarten Low Manufacturer: Viccarbe Lead Time: 10-12 Weeks Note: Munich 2024

Name: Burin Manufacturer: Viccarbe Lead Time: 8-10 weeks Note: Munich 2024