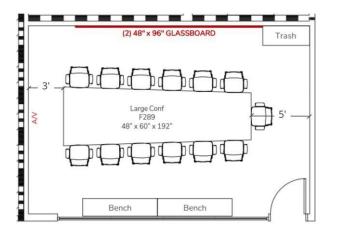

#### General Notes :

This setup consist standard conference rectangular table with (4) guest chair with casters and glassboard.

Furniture List :

Rectangular Table with (4) Steel Legs

Meeting Chair

Glassboard 72"W x 48"H