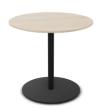

#### LIBRARY 7.2 SIDE / COFFEE TABLE

Name: Island Manufacturer: Bolia Lead Time: 12 weeks Note: Munich 2024