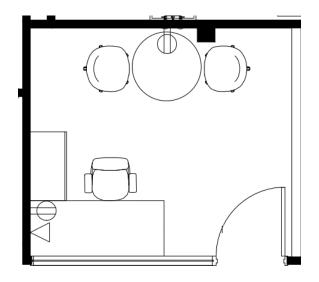

#### MEETING TABLE TYPICAL

#### General Notes :

This setup consist standard conference rectangular table with (4) guest chair with casters and glassboard.

Furniture List :

Rectangular Table with (4) Steel Legs

Meeting Chair

Glassboard 72"W x 48"H