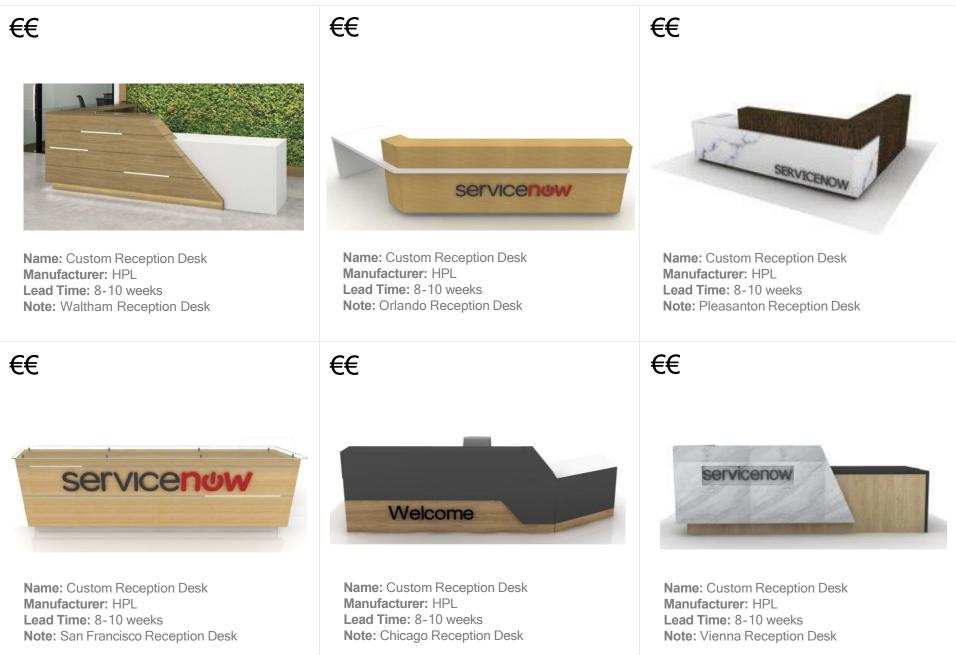

#### LOBBY 1.1 RECEPTION DESK\*

\*Custom millwork designs to be executed, quoted and built by dealer partners in EMEA. Few options are shown from the Americas standards above