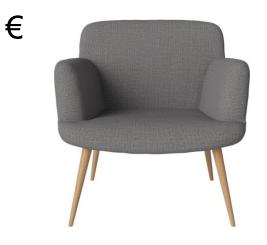

#### €€

Name: Cloud Armchair Manufacturer: Bolia Lead Time: 8 weeks Note: Used in Dublin 2019, Dubai in 2021

Name: Colubi Manufacturer: Viccarbe Lead Time: 10-12 Weeks Note: 1-2-3 seater, used in Dublin 2019