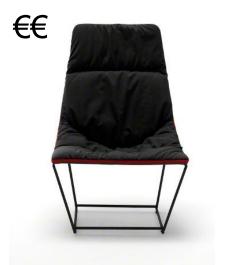

#### €€

Name: Cloud Armchair Manufacturer: Bolia Lead Time: 8 weeks Note: Used in Dublin 2019, Dubai in 2021

Name: Colubi Manufacturer: Viccarbe Lead Time: 10-12 Weeks Note: 1-2-3 seater, used in Dublin 2019