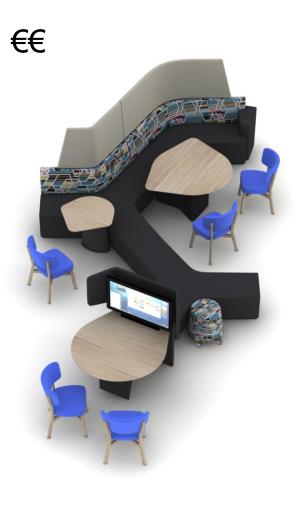

#### COLLABORATION 2.1 LOUNGE - SOFA

€€

Name: Lagunitas Manufacturer: Coalesse Lead Time: 10 weeks Note: Screens and multiple other configs available

Name: Away from the Desk Manufacturer: Orangebox Lead Time: 10-12 Weeks Note: Media dens, organic freeform soft seating elements with differentiative privacy Name: Cwtch Manufacturer: Orangebox Lead Time: 8-10 weeks Note: 1-, 2-, 3-seater or sofa booths

#### HUDDLE ROOM 6.2 LOUNGE - SOFA

€€

Name: Lagunitas Manufacturer: Coalesse Lead Time: 10 weeks Note: Screens and multiple other configs available

Name: Away from the Desk Manufacturer: Orangebox Lead Time: 10-12 Weeks Note: Media dens, organic freeform soft seating elements with differentiative privacy 