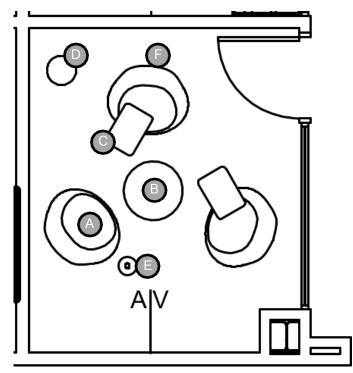

### FOCUS ROOM TYPICAL

5.1 TYPICAL - Lounge

#### General Notes :

(1) Lounge chair set up consists of a swivel lounge chair, laptop table, side table, and floor lamp.

Ensure that the lounge chairs are swivel chairs, allowing users to move around easily.

Furniture List :

Swivel Lounge Chair

Side Table

Laptop Table(s)

Floor Lamp

See furniture options on page following pages