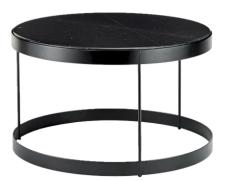

#### LOBBY 1.4 LOUNGE - TABLES

€€

Name: Comb Ellipse Manufacturer: Bolia Lead Time: 10 Weeks Note: Used in Dublin 2019

Name: Maarten Low Manufacturer: Viccarbe Lead Time: 10-12 Weeks Note: Munich 2024

Name: Burin Manufacturer: Viccarbe Lead Time: 8-10 weeks Note: Munich 2024

€€

Name: Bamba Manufacturer: Viccarbe Lead Time: 8 weeks Note: Munich 2024