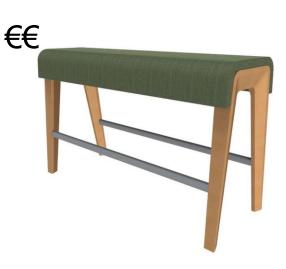

#### BREAK ROOM 3.3 PICNIC TABLE & BENCH

#### €€€

Name: Trestle Manufacturer: Viccarbe Lead Time: 8 weeks Note: Munich 2024