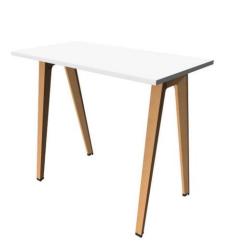

#### LOBBY 1.4 LOUNGE - TABLES

€€

Name: Comb Ellipse Manufacturer: Bolia Lead Time: 10 Weeks Note: Used in Dublin 2019

Name: Maarten Low Manufacturer: Viccarbe Lead Time: 10-12 Weeks Note: Munich 2024

Name: Burin Manufacturer: Viccarbe Lead Time: 8-10 weeks Note: Munich 2024