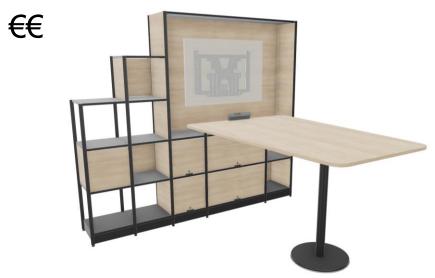

### HUDDLE ROOM 6.8 BOOKCASE / CABINET / CREDENZA

Name: Flex Active Frames Collaboration Manufacturer: Steelcase Lead Time: 8 weeks Note: Munich 2024