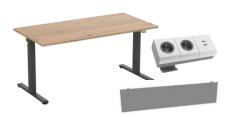

#### **General Notes :**

This setup consist standard height adjustable table with a task chair, and desk top clamp power.

#### Furniture List :

Steelcase Height Adjustable Table

Steelcase Task Chair

Steelcase Clamp-On Power

Meeting Space (Round Table + Meeting Seating)