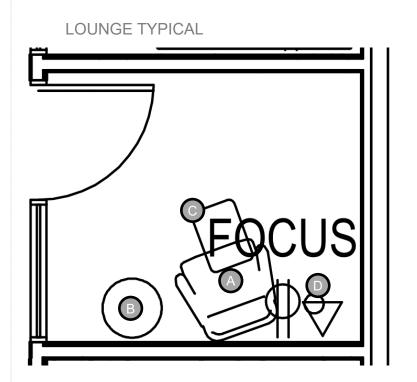

### FOCUS ROOM TYPICAL

5.1 TYPICAL - Lounge

#### General Notes :

(1) Lounge chair set up consists of a swivel lounge chair, laptop table, side table, and floor lamp.

Ensure that the lounge chairs are swivel chairs, allowing users to move around easily.

Furniture List :

Swivel Lounge Chair

Side Table

Laptop Table(s)

Floor Lamp

See furniture options on page following pages