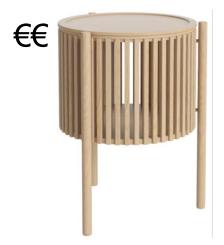

#### LOBBY 1.4 LOUNGE - TABLES

€€

Name: Comb Ellipse Manufacturer: Bolia Lead Time: 10 Weeks Note: Used in Dublin 2019

Name: Maarten Low Manufacturer: Viccarbe Lead Time: 10-12 Weeks Note: Munich 2024

Name: Burin Manufacturer: Viccarbe Lead Time: 8-10 weeks Note: Munich 2024