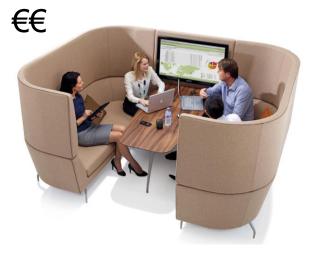

#### COLLABORATION 2.1 LOUNGE - SOFA

€€

Name: Lagunitas Manufacturer: Coalesse Lead Time: 10 weeks Note: Screens and multiple other configs available

Name: Away from the Desk Manufacturer: Orangebox Lead Time: 10-12 Weeks Note: Media dens, organic freeform soft seating elements with differentiative privacy Name: Cwtch Manufacturer: Orangebox Lead Time: 8-10 weeks Note: 1-, 2-, 3-seater or sofa booths

#### HUDDLE ROOM 6.2 LOUNGE - SOFA

€€

Name: Lagunitas Manufacturer: Coalesse Lead Time: 10 weeks Note: Screens and multiple other configs available

Name: Away from the Desk Manufacturer: Orangebox Lead Time: 10-12 Weeks Note: Media dens, organic freeform soft seating elements with differentiative privacy 