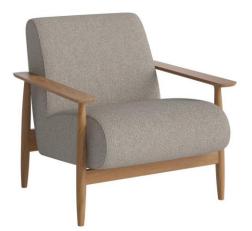

#### €€

Name: Cloud Armchair Manufacturer: Bolia Lead Time: 8 weeks Note: Used in Dublin 2019, Dubai in 2021

Name: Colubi Manufacturer: Viccarbe Lead Time: 10-12 Weeks Note: 1-2-3 seater, used in Dublin 2019