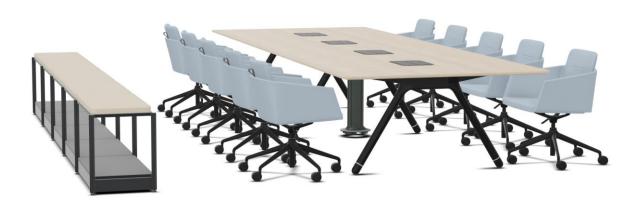

#### **CONFEFERENCE ROOM** 10.1 LARGE CONFERENCE ROOM

Name: Marien152 Manufacturer: Coalesse Lead Time: 8-9 weeks Note: Munich 2024

Blue Nickel

Name: Series 1 Manufacturer: Steelcase Lead Time: 4-5 weeks Note: Paris, Amsterdam

Black

Name: Potrero415 Manufacturer: Coalesse Lead Time: 8-9 weeks Note: Munich 2024

Acacia

Gloss

Name: Flex Active Frames Manufacturer: Steelcase Lead Time: 8 weeks Note: Munich 2024

Oatmeal Merle