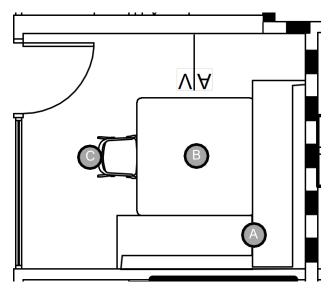

#### LOUNGE TYPICAL 3

#### **General Notes :**

This setup consist L-Shaped Sofa with standard seat height with a conference table and a side chair.

AV to be installed on the center of the conference table.

Furniture List :

Bench

HPL 60"Square Conference Table with Angled Leg

Side Chair