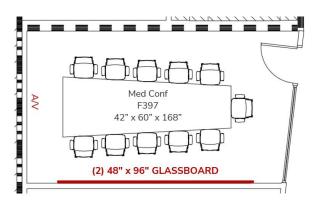

#### **CONFEFERENCE ROOM** 10.2 MEDIUM CONFERENCE ROOM

П

Name: Massaud Conference Manufacturer: Coalesse Lead Time: 8-9 weeks Note: Munich 2024

Lagune & Shell

Name: Series 1 Manufacturer: Steelcase Lead Time: 4-5 weeks Note: Paris, Amsterdam