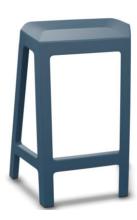

#### **COLLABORATION** 2.7 BAR / COUNTER HEIGHT SEATING

Name: Montara650 Manufacturer: Coalesse Lead Time: 8 weeks Note:

€

Name: B-Free SitStand Manufacturer: Steelcase Lead Time: 8 weeks Note:

Name: AllowMe Manufacturer: Orangebox Lead Time: 8 weeks Note: Munich 2024

Name: Cubb High Stool Manufacturer: Orangebox Lead Time: 8 weeks Note: Munich 2024

Name: B Free Beam Manufacturer: Steelcase Lead Time: 8 weeks Note:

€

Name: Flex Perch Stool Manufacturer: Steelcase Lead Time: 8 weeks Note: Munich 2024