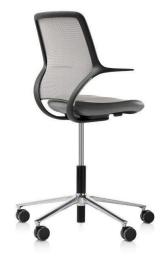

#### FOCUS ROOM

Name: Gesture Shell Back Manufacturer: Steelcase Lead Time: 4-6 weeks Note: Munich 2024

**Upholstery** Preferred: Atlantic PG2, Black, varies by site

Name: Migration SE Manufacturer: Steelcase Lead Time: 4-6 weeks Note: Munich 2024