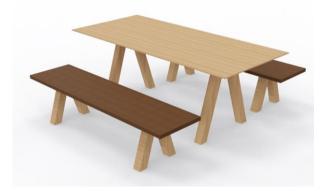

#### €€€

Name: Trestle Manufacturer: Viccarbe Lead Time: 8 weeks Note: Munich 2024