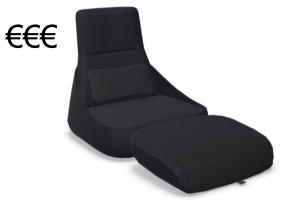

#### €€

Note: 2<sup>1</sup>/<sub>2</sub>- or 3-seater, used in Dublin 2019,

Name: Millbrae Lifestyle Manufacturer: Coalesse Lead Time: 10-12 Weeks Note: 1-2-3 seater, used in Dublin 2019