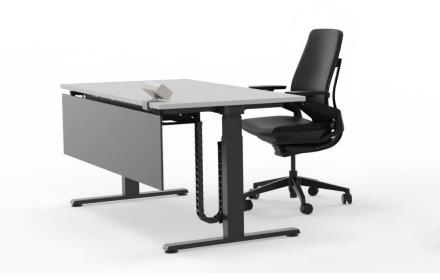

#### **General Notes :**

This setup consist standard height adjustable table with a task chair, and desk top clamp power.

#### Furniture List :

Steelcase Height Adjustable Table

Steelcase Task Chair

Steelcase Clamp-On Power

Meeting Space (Round Table + Meeting Seating)