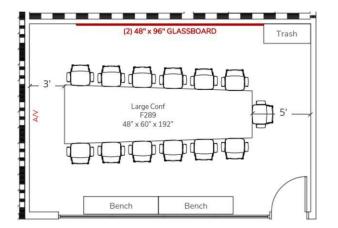

#### **CONFEFERENCE ROOM** 10.1 LARGE CONFERENCE ROOM

Name: Marien152 Manufacturer: Coalesse Lead Time: 8-9 weeks Note: Munich 2024

Blue Nickel

Name: Series 1 Manufacturer: Steelcase Lead Time: 4-5 weeks Note: Paris, Amsterdam

Black

Name: Potrero415 Manufacturer: Coalesse Lead Time: 8-9 weeks Note: Munich 2024

Acacia

Gloss

Name: Flex Active Frames Manufacturer: Steelcase Lead Time: 8 weeks Note: Munich 2024

Oatmeal Merle