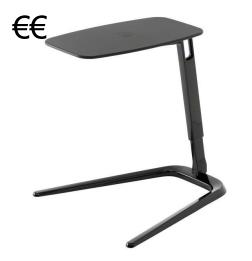

#### **COLLABORATION** 2.5 LAPTOP TABLE

Name: Freestand Manufacturer: Coalesse Lead Time: 8 weeks Note: Dublin 2019

Name: Lapwing Manufacturer: Orangebox Lead Time: 8 weeks Note: Munich 2024