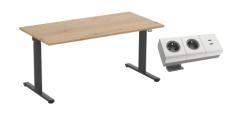

#### **General Notes :**

This setup consist standard height adjustable table with a task chair, and desk top clamp power.

#### Furniture List :

Steelcase Height Adjustable Table

Steelcase Task Chair

Steelcase Clamp-On Power

Meeting Space (Round Table + Meeting Seating)