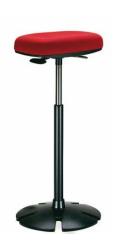

#### **COLLABORATION** 2.7 BAR / COUNTER HEIGHT SEATING

Name: Montara650 Manufacturer: Coalesse Lead Time: 8 weeks Note:

€

Name: B-Free SitStand Manufacturer: Steelcase Lead Time: 8 weeks Note:

Name: AllowMe Manufacturer: Orangebox Lead Time: 8 weeks Note: Munich 2024

Name: Cubb High Stool Manufacturer: Orangebox Lead Time: 8 weeks Note: Munich 2024

Name: B Free Beam Manufacturer: Steelcase Lead Time: 8 weeks Note:

€

Name: Flex Perch Stool Manufacturer: Steelcase Lead Time: 8 weeks Note: Munich 2024