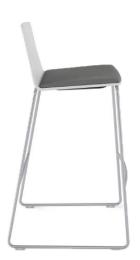

#### **COLLABORATION** 2.7 BAR / COUNTER HEIGHT SEATING

Name: Montara650 Manufacturer: Coalesse Lead Time: 8 weeks Note:

€

Name: B-Free SitStand Manufacturer: Steelcase Lead Time: 8 weeks Note:

Name: AllowMe Manufacturer: Orangebox Lead Time: 8 weeks Note: Munich 2024