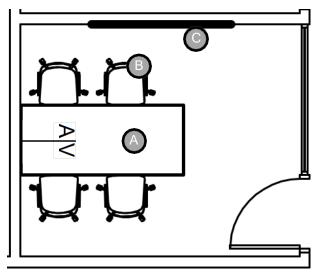

#### MEETING TABLE TYPICAL

#### General Notes :

This setup consist standard conference rectangular table with (4) guest chair with casters and glassboard.

Furniture List :

Rectangular Table with (4) Steel Legs

Meeting Chair

Glassboard 72"W x 48"H