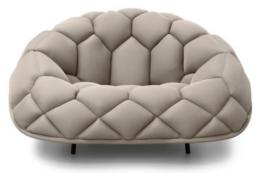

#### HUDDLE ROOM 6.3 LOUNGE - CHAIR

Name: Ace Armchair Manufacturer: Viccarbe Lead Time: 8-9 weeks Note: Munich 2024

Name: C3 Manufacturer: Bolia Lead Time: 8 weeks Note: Munich 2024 €€

Name: Clara Manufacturer: Bolia Lead Time: 8 weeks Note: Munich 2024