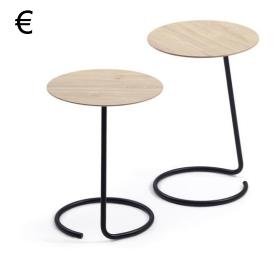

#### **COLLABORATION** 2.5 LAPTOP TABLE

Name: Freestand Manufacturer: Coalesse Lead Time: 8 weeks Note: Dublin 2019

Name: Lapwing Manufacturer: Orangebox Lead Time: 8 weeks Note: Munich 2024