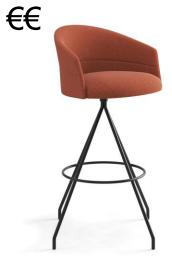

#### **COLLABORATION** 2.2 LOUNGE - CHAIR

Name: C3 Manufacturer: Bolia Lead Time: 8 weeks Note: Munich 2024

Name: Clara Manufacturer: Bolia Lead Time: 8 weeks Note: Munich 2024 €€€

Name: Cwtch Manufacturer: Orangebox Lead Time: 8-10 weeks Note: 1-, 2-, 3-seater or sofa booths