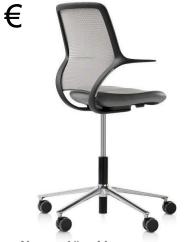

#### Furniture List :

Steelcase Height Adjustable Table

Steelcase Task Chair

Steelcase Clamp-On Power

Meeting Space (Round Table + Meeting Seating)