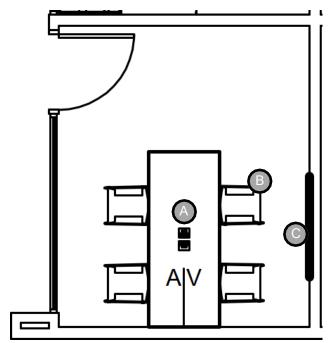

# HUDDLE ROOM

6.1 TYPICAL

#### STANDING HEIGHT TYPICAL

#### General Notes :

This setup consist Standing height rectangular table with (4) stools and glassboard.

Furniture List :

Standing Height Table

Stool Full Upholstered

Glassboard 72"W x 48"H