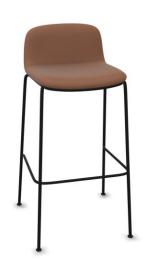

#### **COLLABORATION** 2.7 BAR / COUNTER HEIGHT SEATING

Name: Montara650 Manufacturer: Coalesse Lead Time: 8 weeks Note:

€

Name: B-Free SitStand Manufacturer: Steelcase Lead Time: 8 weeks Note:

Name: AllowMe Manufacturer: Orangebox Lead Time: 8 weeks Note: Munich 2024

Name: Cubb High Stool Manufacturer: Orangebox Lead Time: 8 weeks Note: Munich 2024

Name: B Free Beam Manufacturer: Steelcase Lead Time: 8 weeks Note:

€

Name: Flex Perch Stool Manufacturer: Steelcase Lead Time: 8 weeks Note: Munich 2024