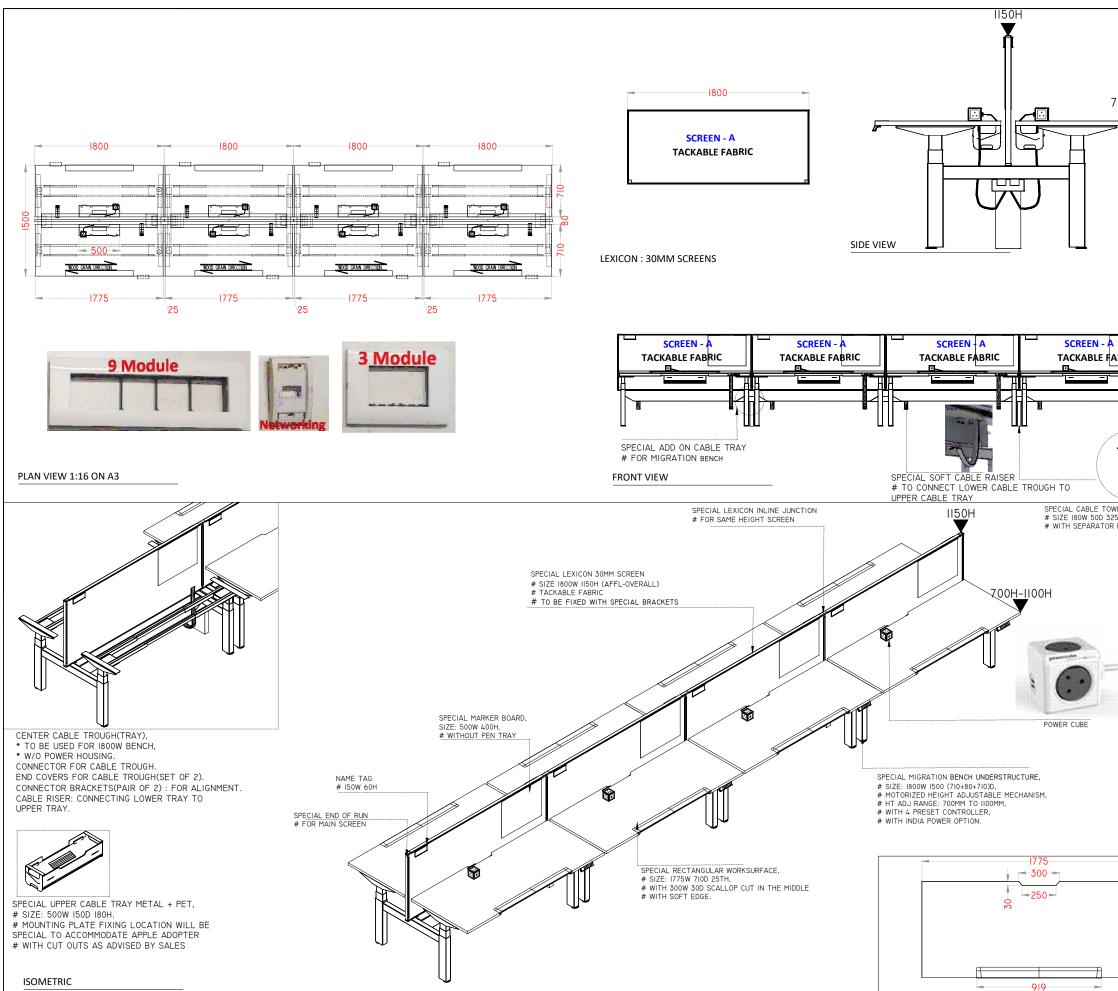

| 700Н-1100Н                     | Steelcase Office Solution<br>Suites 26.01 & 27.01, Level 26 & 27,<br>The Gardens South Tower, Mid Valley City,<br>Lingkaran Syed Putra, 59200 Kuala Lumpur,<br>Tel : +60 3 2027 6000   Fax : +60 3 2283 1418                                                                                                                                                  |
|--------------------------------|---------------------------------------------------------------------------------------------------------------------------------------------------------------------------------------------------------------------------------------------------------------------------------------------------------------------------------------------------------------|
| u                              | ALL DIMENSIONS IN MM<br><u>PRODUCTS:</u><br>MIGRATION                                                                                                                                                                                                                                                                                                         |
|                                | LEXICON                                                                                                                                                                                                                                                                                                                                                       |
|                                | FINISHES:<br>LPL : 24L0 : GRAPHITE WALNUT                                                                                                                                                                                                                                                                                                                     |
|                                | PAINT : 7360 : MERLE<br>FABRIC GROUP : ERA<br>PET : BZ03 : DARK GREY                                                                                                                                                                                                                                                                                          |
| 1150H                          | NOTE:                                                                                                                                                                                                                                                                                                                                                         |
|                                |                                                                                                                                                                                                                                                                                                                                                               |
|                                | CHECKED BY SPECIALS                                                                                                                                                                                                                                                                                                                                           |
|                                |                                                                                                                                                                                                                                                                                                                                                               |
| VER<br>ISH<br>FOR DATA & VOICE | GENERAL NOTES:<br>COPYRIGHT OF ALL DESIGNS AND DATA SHOWN IN<br>THIS DRAWING IS RETAINED BY STEELCASE OFFICE<br>SOLUTIONS (M) SDN. BHD.<br>WRITTEN PERMISSION IS REQUIRED FOR ANY USE<br>AND/OR REPRODUCTION. ALL PRINTS,<br>SPECIFICATIONS AND COPYRIGHTS ARE THE<br>PROPERTY OF STEELCASE OFFICE SOLUTIONS AND<br>SHALL BE RETURNED ON COMPLETION OF WORKS. |
|                                | CUSTOMER CONFIRMATION                                                                                                                                                                                                                                                                                                                                         |
|                                |                                                                                                                                                                                                                                                                                                                                                               |
|                                | SIGNATURE :<br>NAME :<br>DATE :                                                                                                                                                                                                                                                                                                                               |
|                                | PROJECT TITLE<br>SERVICENOW_15th FLOOR_HYD                                                                                                                                                                                                                                                                                                                    |
|                                | drawing title                                                                                                                                                                                                                                                                                                                                                 |
|                                | GENERAL WORKSTATIONS                                                                                                                                                                                                                                                                                                                                          |
|                                |                                                                                                                                                                                                                                                                                                                                                               |
| 210                            | DRAWN TBI                                                                                                                                                                                                                                                                                                                                                     |
|                                | CHECKED : KUNTAL SCALE :A3                                                                                                                                                                                                                                                                                                                                    |
|                                | SERVICE NOW_HYDI5_GWS_SH_R0_F0.dv G TIME REV.                                                                                                                                                                                                                                                                                                                 |
|                                | INC\3NADH\PROJECTS\HYDERABAD\SERVICENOW_LI5_LATEST                                                                                                                                                                                                                                                                                                            |