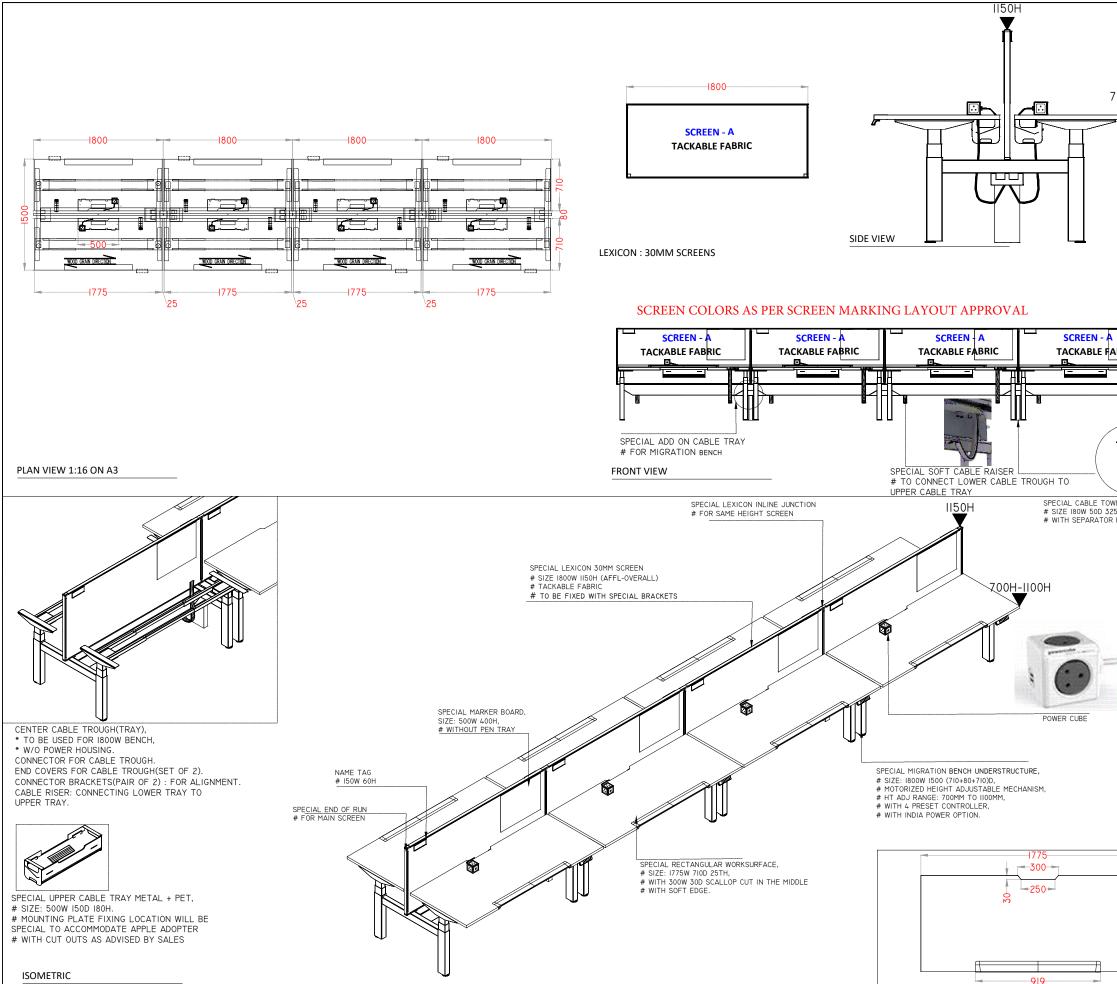

| 700H-1100H                     | Steelcase Office Solution<br>Suites 26.01 & 27.01, Level 26 & 27.<br>The Gardens South Tower, Mid Valley City,<br>Lingkaran Syed Putra, 59200 Kuala Lumpur.<br>Tel : +60 3 2027 6000   Fax : +60 3 2283 1418                                                                                                                                                  |
|--------------------------------|---------------------------------------------------------------------------------------------------------------------------------------------------------------------------------------------------------------------------------------------------------------------------------------------------------------------------------------------------------------|
| - 1                            | ALL DIMENSIONS IN MM<br><u>PRODUCTS:</u><br>MIGRATION<br>LEXICON                                                                                                                                                                                                                                                                                              |
|                                | FINISHES:<br>LPL : 24L0 : GRAPHITE WALNUT<br>PAINT : 7360 : MERLE<br>FABRIC GROUP : ERA<br>PET : BZ03 : DARK GREY                                                                                                                                                                                                                                             |
|                                | NOTE:                                                                                                                                                                                                                                                                                                                                                         |
|                                | CHECKED BY SPECIALS                                                                                                                                                                                                                                                                                                                                           |
| VER<br>15H<br>FOR DATA & VOICE | GENERAL NOTES:<br>COPYRIGHT OF ALL DESIGNS AND DATA SHOWN IN<br>THIS DRAWING IS RETAINED BY STEELCASE OFFICE<br>SOLUTIONS (M) SDN. BHD.<br>WRITTEN PERMISSION IS REQUIRED FOR ANY USE<br>AND/OR REPRODUCTION. ALL PRINTS,<br>SPECIFICATIONS AND COPYRIGHTS ARE THE<br>PROPERTY OF STEELCASE OFFICE SOLUTIONS AND<br>SHALL BE RETURNED ON COMPLETION OF WORKS. |
|                                | CUSTOMER CONFIRMATION                                                                                                                                                                                                                                                                                                                                         |
|                                | 3BBDAH76                                                                                                                                                                                                                                                                                                                                                      |
|                                | SIGNATURE :<br>NAME :<br>DATE :                                                                                                                                                                                                                                                                                                                               |
|                                | PROJECT TITLE<br>SERVICENOW_15th FLOOR_HYD                                                                                                                                                                                                                                                                                                                    |
|                                | DRAWING TITLE                                                                                                                                                                                                                                                                                                                                                 |
|                                | GENERAL WORKSTATIONS                                                                                                                                                                                                                                                                                                                                          |
|                                |                                                                                                                                                                                                                                                                                                                                                               |
| 012                            | DRAWN TBI DATES-APR-20<br>CHECKED : KUNTAL SCALE : A3                                                                                                                                                                                                                                                                                                         |
|                                | SERVICE NOW_HYDI5_GWS_SH_R0_F0.0V G TIME REV.<br>C:\Userstationerowcr:structage<br>wci3wagnProductrstwrgeraadisErvicenow_Lis_Latest<br>SI:55 AM 03                                                                                                                                                                                                            |
|                                |                                                                                                                                                                                                                                                                                                                                                               |