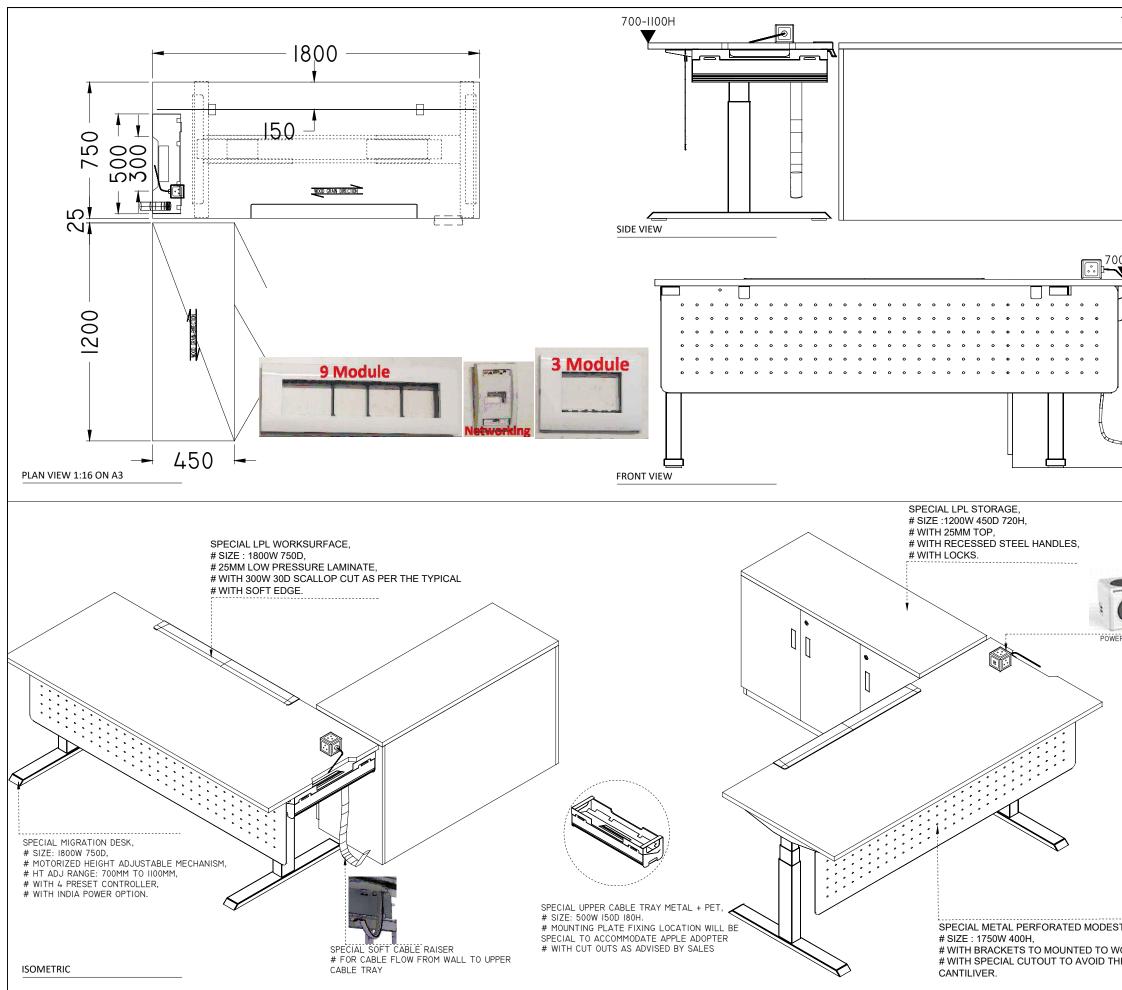

| 7 <u>20</u> H |                                                                                            |
|---------------|--------------------------------------------------------------------------------------------|
| <b>_</b>      | Steelcase                                                                                  |
|               | Steelcase Office Solution                                                                  |
|               | Suites 26.01 & 27.01, Level 26 & 27,<br>The Gardens South Tower, Mid Valley City,          |
|               | Lingkaran Syed Putra, 59200 Kuala Lumpur.<br>Tel : +60 3 2027 6000   Fax : +60 3 2283 1418 |
|               |                                                                                            |
|               | ALL DIMENSIONS IN MM                                                                       |
|               | PRODUCTS:                                                                                  |
|               | MIGRATION<br>LEXICON                                                                       |
|               | FINISHES:                                                                                  |
|               | LPL : 24L0 : GRAPHITE WALNUT                                                               |
| 0.110011      | PAINT : 7360 : MERLE<br>PET : BZ03 : DARK GREY                                             |
| 0-1100H       | ILI . BZOS . BANK OKLI                                                                     |
| đ             | NOTE:                                                                                      |
|               | NOTE.                                                                                      |
|               |                                                                                            |
|               |                                                                                            |
|               |                                                                                            |
|               |                                                                                            |
| 1             |                                                                                            |
|               |                                                                                            |
| T             | CHECKED BY SPECIALS                                                                        |
|               |                                                                                            |
|               |                                                                                            |
|               | GENERAL NOTES:                                                                             |
|               | COPYRIGHT OF ALL DESIGNS AND DATA SHOWN IN<br>THIS DRAWING IS RETAINED BY STEELCASE OFFICE |
|               | SOLUTIONS (M) SDN. BHD.<br>WRITTEN PERMISSION IS REQUIRED FOR ANY USE                      |
|               | AND/OR REPRODUCTION. ALL PRINTS,<br>SPECIFICATIONS AND COPYRIGHTS ARE THE                  |
|               | PROPERTY OF STEELCASE OFFICE SOLUTIONS AND<br>SHALL BE RETURNED ON COMPLETION OF WORKS.    |
|               |                                                                                            |
| R CUBE        | CUSTOMER CONFIRMATION                                                                      |
|               |                                                                                            |
|               |                                                                                            |
|               | SIGNATURE :                                                                                |
|               | NAME :<br>DATE :                                                                           |
|               |                                                                                            |
|               | PROJECT TITLE<br>SERVICENOW_15th FLOOR_HYD                                                 |
|               |                                                                                            |
|               | DRAWNG TITLE                                                                               |
|               |                                                                                            |
|               | CABIN WORKSTATION                                                                          |
|               |                                                                                            |
|               | INITIAL LAST                                                                               |
|               | DRAWN : TBI DATE 07-JUL-20                                                                 |
| STY PANEL,    |                                                                                            |
| ORKSURFACE.   | CHECKED : KUNTAL SCALE : A3                                                                |
| IE OVERLAP OF | SERVICE NOW_HYDI5_MWS_R0_F0_OPTION #HOME REV.                                              |
|               | C:\USERSITEI\OMEDNIE - STEELCASE<br>INC\JNADH\FROJECTS\HYDERABAD\SERVICENOW_LI5_LATEST     |