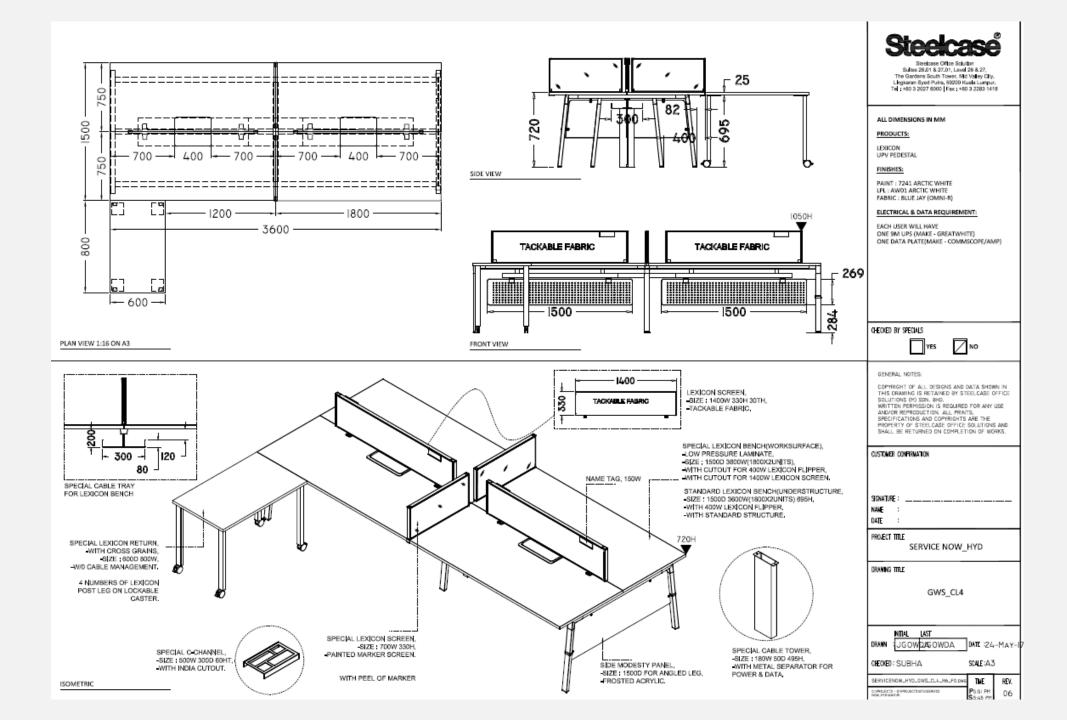

#### WORKSTATIONS

#### **WORKSURFACE**

PRODUCT FINISHES

LEXICON LAMINATE-ARCTIC WHITE-AW01

#### **UNDERSTRUCTURE**

PRODUCT FINISHES

LEXICON PAINT-ARCRIC WHITE 7241

#### WORKSTATIONS VERTICAL SURFACE

PRODUCT FINISHES

LEXICON FABRIC-OMNI-R NICKEL J544

FABRIC-OMNI-R WASABI J543