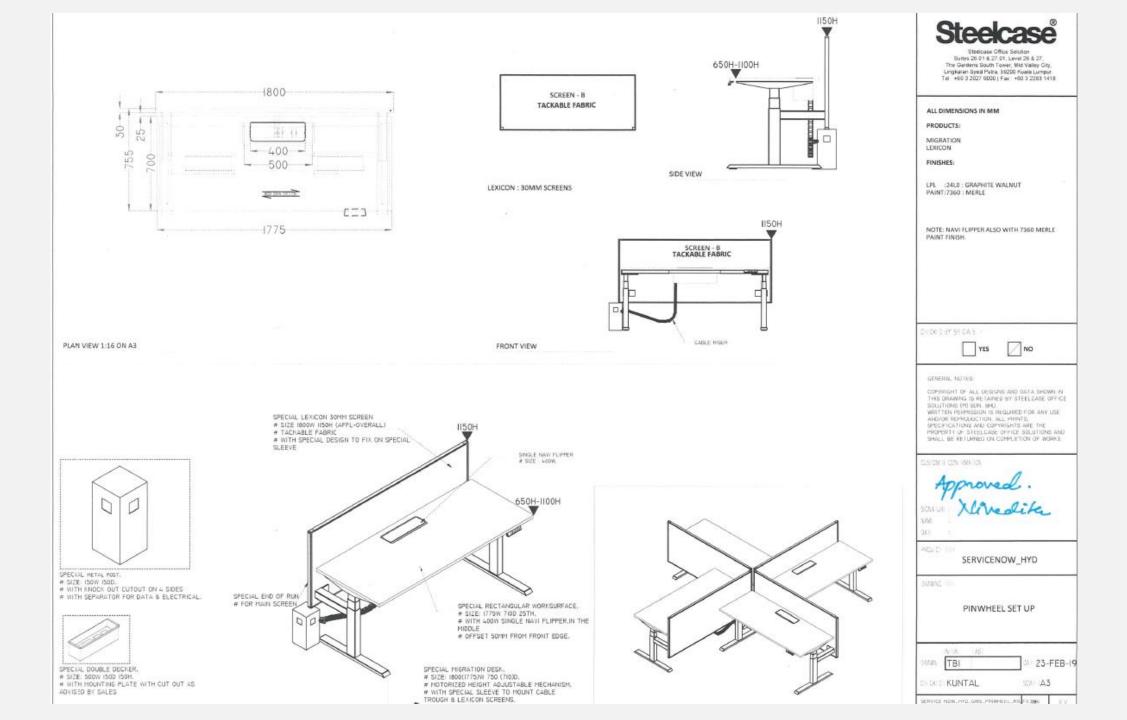

| 1       | - 1     |
| MENCOUT AREA                                |         | 2       |
| WELLARIS SCORE                              | 2       | 2       |
| HODE STRATCH                                | 1       | 1       |
| PRATER ROOM                                 | 1       | 1       |
| MMIC                                        |         |         |
| STORE SOOMS                                 |         | •       |
| POSENSIC SOOK H NAX                         | 1       | 1       |
| HACL SOON                                   | 1       | -       |
| SECURITY SOCH                               | 1       | -       |
| BHE SOON                                    | 1       | 1       |
| HOUSE KEEPING CHANCE SH                     | 2       | 2       |























# SERVICENOW PHASE 2 (2019)-BANGALORE































## Steelcase