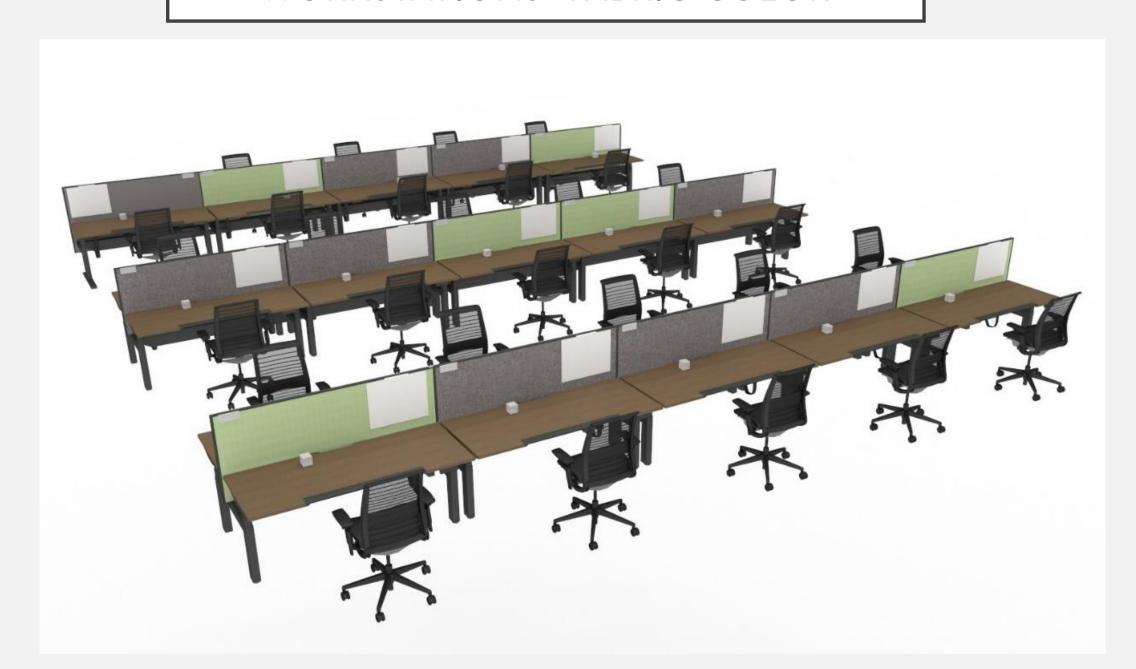

#### WORKSTATIONS

RAWPOWER SOCKET IS FOR HAT OPERATION

#### WORKSTATION FABRIC 07.05.2020