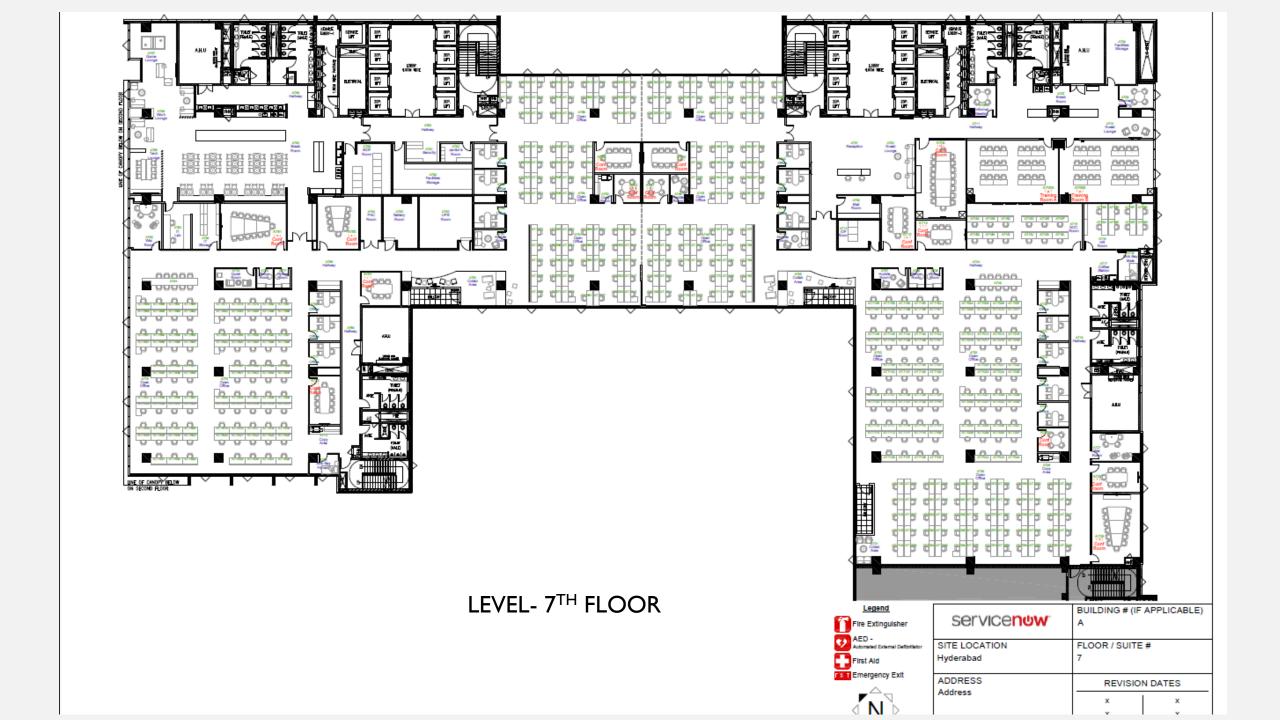

# PAST PROJECTS-

SERVICENOW 7<sup>TH</sup> FLOOR- HYDERABAD (PHASE I, EARLY 2017), 8<sup>TH</sup> FLOOR (PHASE 2) SAME AND EXECUTED IN LATE 2017, BANGALORE LEVEL 6 IN EARLY 2018 (PHASE I) WITH SAME SOLUTION