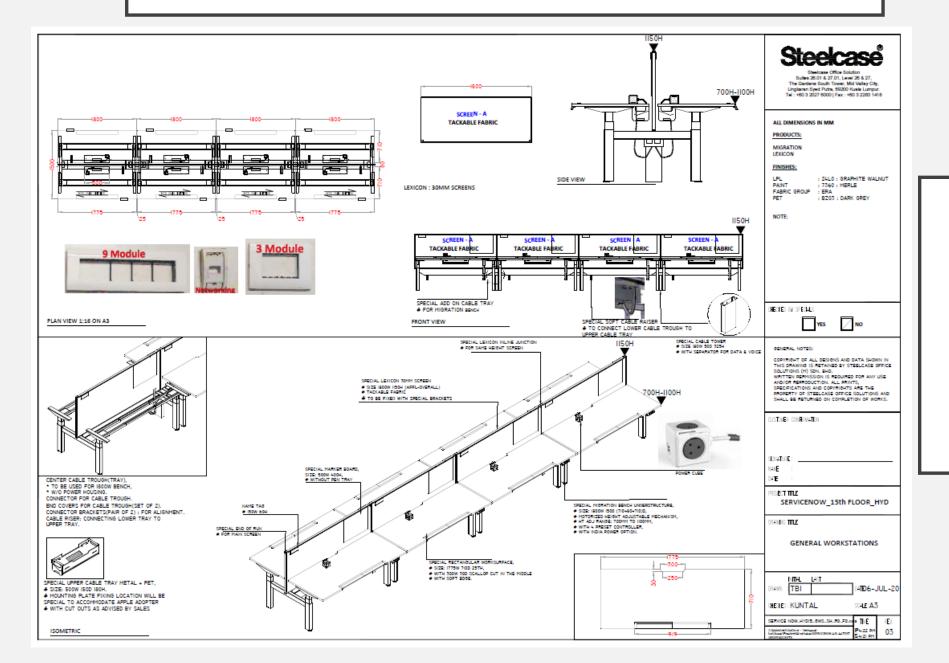

#### WORKSTATIONS

RAWPOWER SOCKET IS FOR HAT OPERATION

#### WORKSTATION FABRIC 07.05.2020