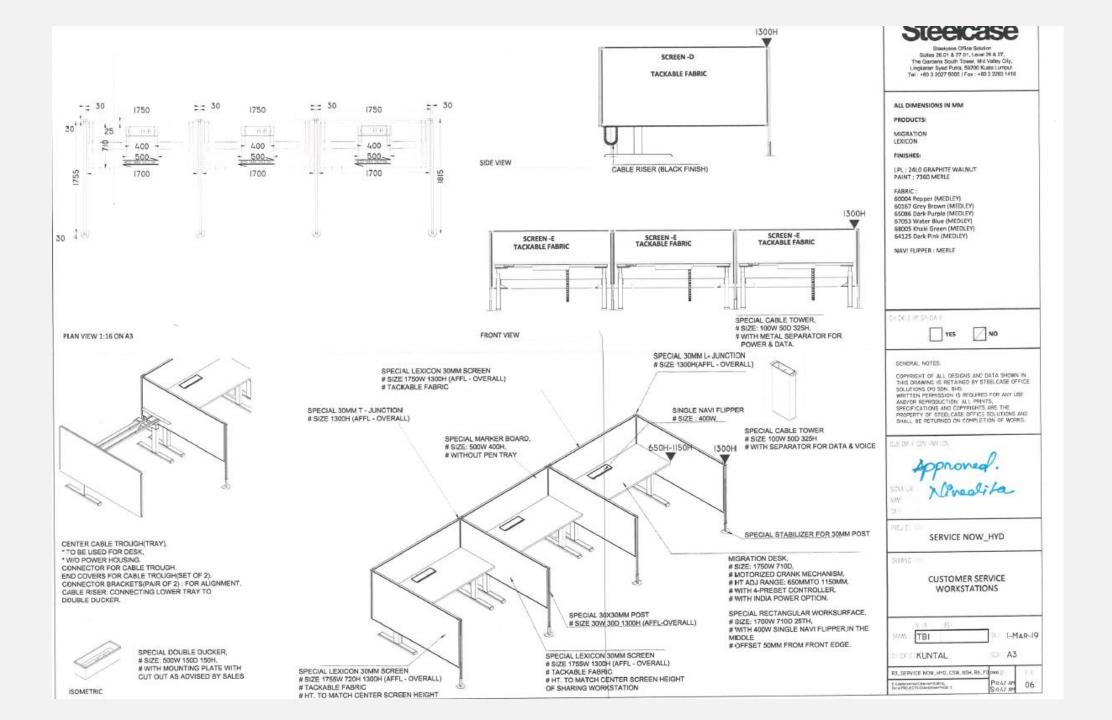

#### WORKSTATIONS

#### **WORKSURFACE**

PRODUCT FINISHES

LEXICON LAMINATE-ARCTIC WHITE-AW01

#### WORKSTATIONS VERTICAL SURFACE

PRODUCT FINISHES

LEXICON FABRIC-OMNI-R NICKEL J544

FABRIC-OMNI-R WASABI J543