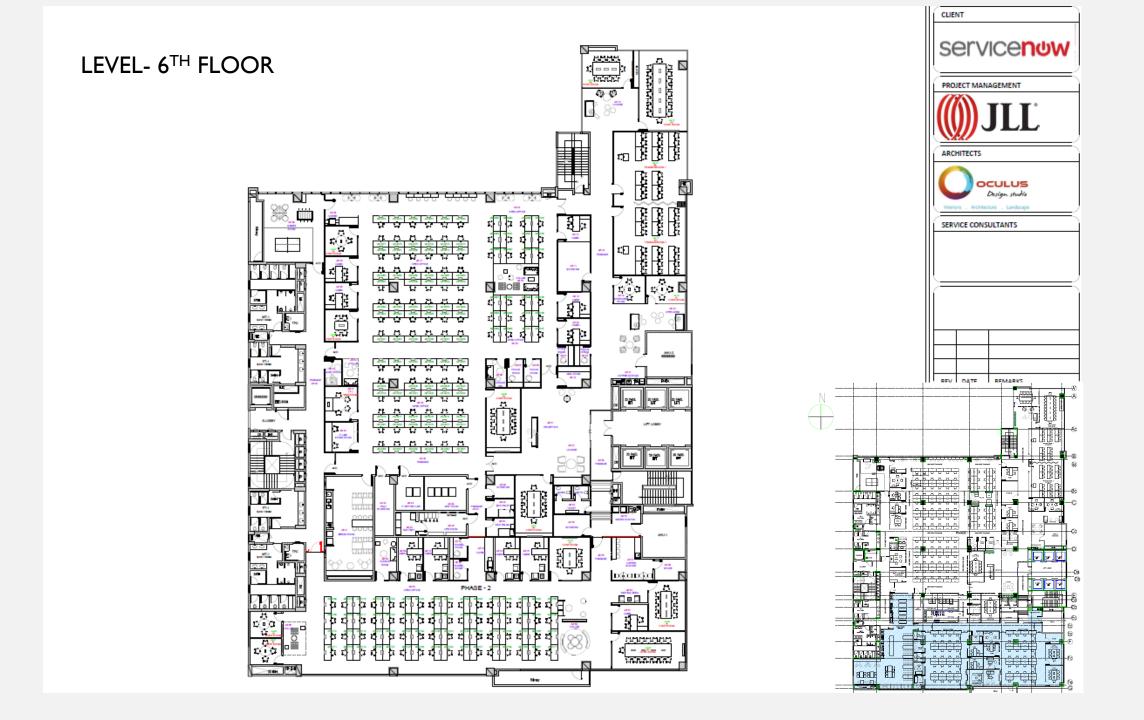

#### WORKSTATION FABRIC 07.05.2020















#### **CABIN TABLE**















# PAST PROJECTS-

SERVICENOW 7<sup>TH</sup> FLOOR- HYDERABAD (PHASE I, EARLY 2017), 8<sup>TH</sup> FLOOR (PHASE 2) SAME AND EXECUTED IN LATE 2017, BANGALORE LEVEL 6 IN EARLY 2018 (PHASE I) WITH SAME SOLUTION



























# SERVICENOW PHASE 2 (FLOOR 8<sup>TH</sup>) -HYDERABAD



4 Quiet/Meditation 5 Worksom 5 Game Room
7 Break Boom/Pantry
8 Open Collab Space Leange Space 28 Crt Lab
25 Copy Reem/Copy Area
26 MCC Reem
27 Facility Score
28 Security Area
29 Security Area
20 LPS/Battery/MC room
31 Mat/Supplies Room
33 State PARTITION DETAIL 1000P10v0 HCE TORMS CHARGE BORRE **.** ((())JLE servicenew EDIFICE APPROVAL Current Revisions 1108 R5

# SERVICENOW PHASE I (LEVEL 6<sup>TH</sup>)-BANGALORE





#### MODULAR FURNITURE FINISHES-FRONT OF THE HOUSE

#### MEETING ROOMS-TABLE



#### **WORKSURFACE**

PRODUCT FINISHES

LEXICON LAMINATE-MAPLE 160



Silver SL

#### <u>UNDERSTRUCTURE</u>

PRODUCT FINISHES

LEXICON PAINT-SILVER SL

#### MODULAR FURNITURE FINISHES-BACK OF THE HOUSE

#### WORKSTATIONS



#### **WORKSURFACE**

PRODUCT FINISHES

LEXICON LAMINATE-ARCTIC WHITE-AW01



#### **UNDERSTRUCTURE**

PRODUCT FINISHES

LEXICON PAINT-ARCRIC WHITE 7241

#### WORKSTATIONS VERTICAL SURFACE



PRODUCT FINISHES

LEXICON FABRIC-OMNI-R NICKEL J544

FABRIC-OMNI-R WASABI J543

#### CHAIRS



PRODUCT FINISHES

THINK COLOR-FRAME-BLACK

BACK MESH-BLACK

SEAT-OMNI - RHINO

#### MEETING ROOMS

Arctic White AW01

**WORKSURFACE** 

PRODUCT FINISHES

LEXICON LAMINATE-ARCTIC WHITE-AW01

Arctic White 72