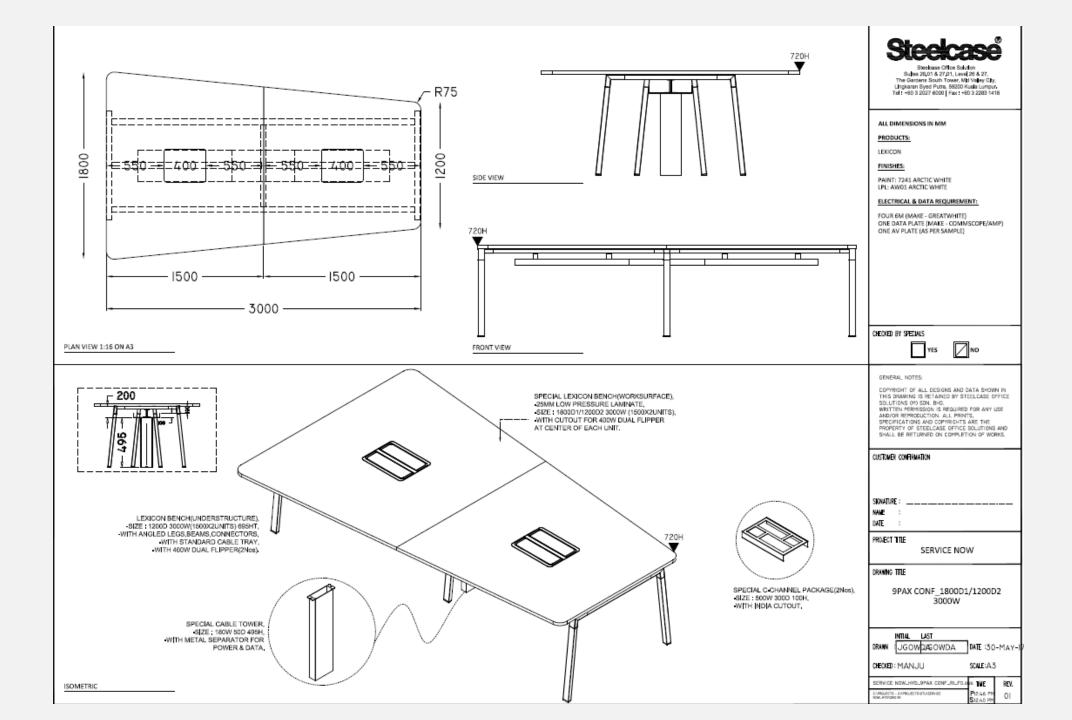

servicenow\*

Response to ServiceNow

VALIDATION PACKAGE-INDIA BOOK

8th of Nov 2020



# SERVICENOW PHASE 4 LEVEL 15TH (2020)-HYDERABAD, **ON-GOING**

#### WORKSTATIONS



RAWPOWER SOCKET IS FOR HAT OPERATION

#### WORKSTATION FABRIC 07.05.2020















#### **CABIN TABLE**















# PAST PROJECTS-

SERVICENOW 7<sup>TH</sup> FLOOR- HYDERABAD (PHASE I, EARLY 2017), 8<sup>TH</sup> FLOOR (PHASE 2) SAME AND EXECUTED IN LATE 2017, BANGALORE LEVEL 6 IN EARLY 2018 (PHASE I) WITH SAME SOLUTION



























# SERVICENOW PHASE 2 (FLOOR 8<sup>TH</sup>) -HYDERABAD



4 Quiet/Meditation 5 Worksom 5 Game Room
7 Break Boom/Pantry
8 Open Collab Space Leange Space 28 Crt Lab
25 Copy Reem/Copy Area
26 MCC Reem
27 Facility Score
28 Security Area
29 Security Area
20 LPS/Battery/MC room
31 Mat/Supplies Room
33 State PARTITION DETAIL 1000P10v0 HCE TORMS CHARGE BORRE **.** ((())JLE servicenew EDIFICE APPROVAL Current Revisions 1108 R5

# SERVICENOW PHASE I (LEVEL 6<sup>TH</sup>)-BANGALORE





#### MODULAR FURNITURE FINISHES-FRONT OF THE HOUSE

#### MEETING ROOMS-TABLE



#### **WORKSURFACE**

PRODUCT FINISHES

LEXICON LAMINATE-MAPLE 160



Silver SL

#### <u>UNDERSTRUCTURE</u>

PRODUCT FINISHES

LEXICON PAINT-SILVER SL

#### MODULAR FURNITURE FINISHES-BACK OF THE HOUSE

#### WORKSTATIONS



#### **W