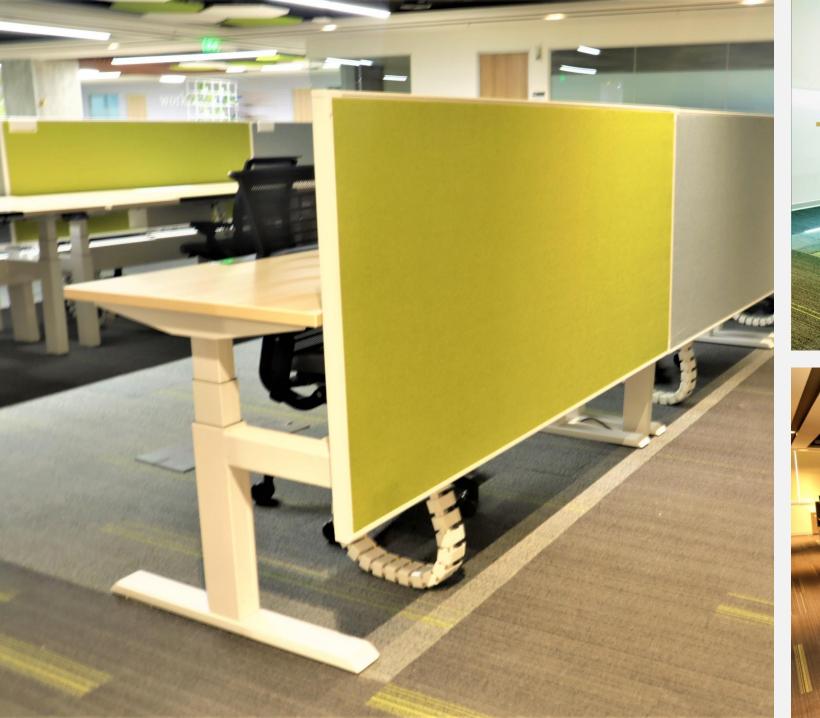

#### WORKSTATIONS

RAWPOWER SOCKET IS FOR HAT OPERATION

#### WORKSTATION FABRIC 07.05.2020