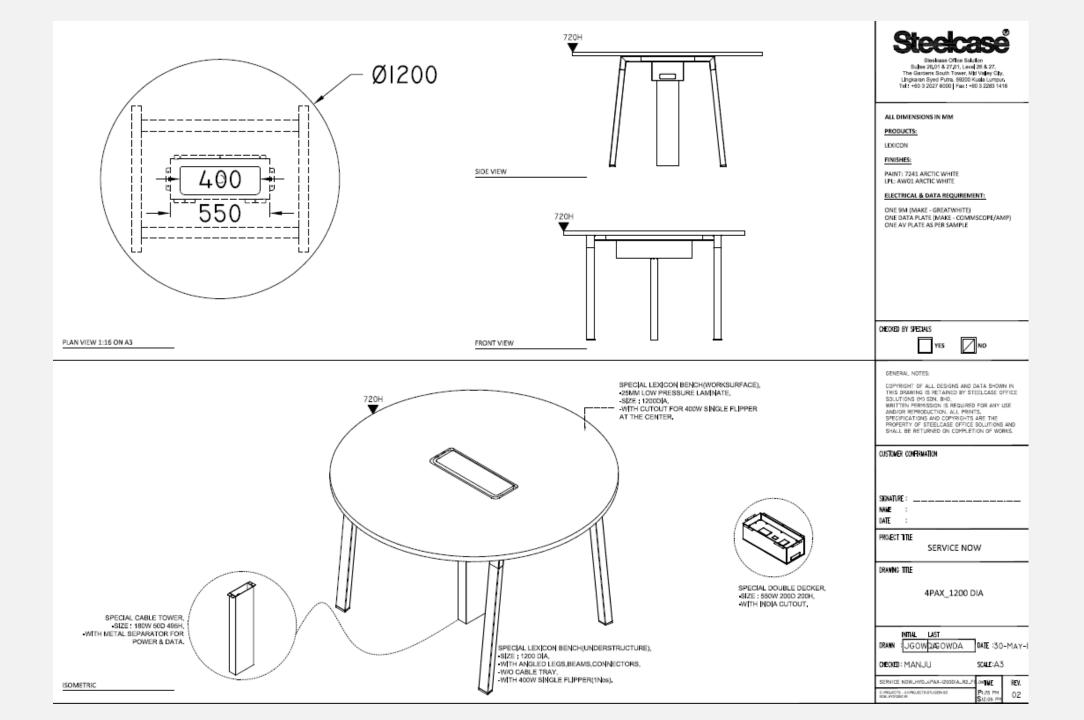

servicenow\*

Response to ServiceNow

VALIDATION PACKAGE-INDIA BOOK

8th of Nov 2020



# SERVICENOW PHASE 4 LEVEL 15TH (2020)-HYDERABAD, **ON-GOING**

#### WORKSTATIONS



RAWPOWER SOCKET IS FOR HAT OPERATION

#### WORKSTATION FABRIC 07.05.2020















#### **CABIN TABLE**















# PAST PROJECTS-

SERVICENOW 7<sup>TH</sup> FLOOR- HYDERABAD (PHASE I, EARLY 2017), 8<sup>TH</sup> FLOOR (PHASE 2) SAME AND EXECUTED IN LATE 2017, BANGALORE LEVEL 6 IN EARLY 2018 (PHASE I) WITH SAME SOLUTION



























# SERVICENOW PHASE 2 (FLOOR 8<sup>TH</sup>) -HYDERABAD



4 Quiet/Meditation 5 Worksom 5 Game Room
7 Break Boom/Pantry
8 Open Collab Space Leange Space 28 Crt Lab
25 Copy Reem/Copy Area
26 MCC Reem
27 Facility Score
28 Security Area
29 Security Area
20 LPS/Battery/MC room
31 Mat/Supplies Room
33 State PARTITION DETAIL 1000P10v0 HCE TORMS CHARGE BORRE **.** ((())JLE servicenew EDIFICE APPROVAL Current Revisions 1108 R5

# SERVICENOW PHASE I (LEVEL 6<sup>TH</sup>)-BANGALORE





#### MODULAR FURNITURE FINISHES-FRONT OF THE HOUSE

#### MEETING ROOMS-TABLE



#### **WORKSURFACE**

PRODUCT FINISHES

LEXICON LAMINATE-MAPLE 160



Silver SL

#### <u>UNDERSTRUCTURE</u>

PRODUCT FINISHES

LEXICON PAINT-SILVER SL

#### MODULAR FURNITURE FINISHES-BACK OF THE HOUSE

#### WORKSTATIONS



##