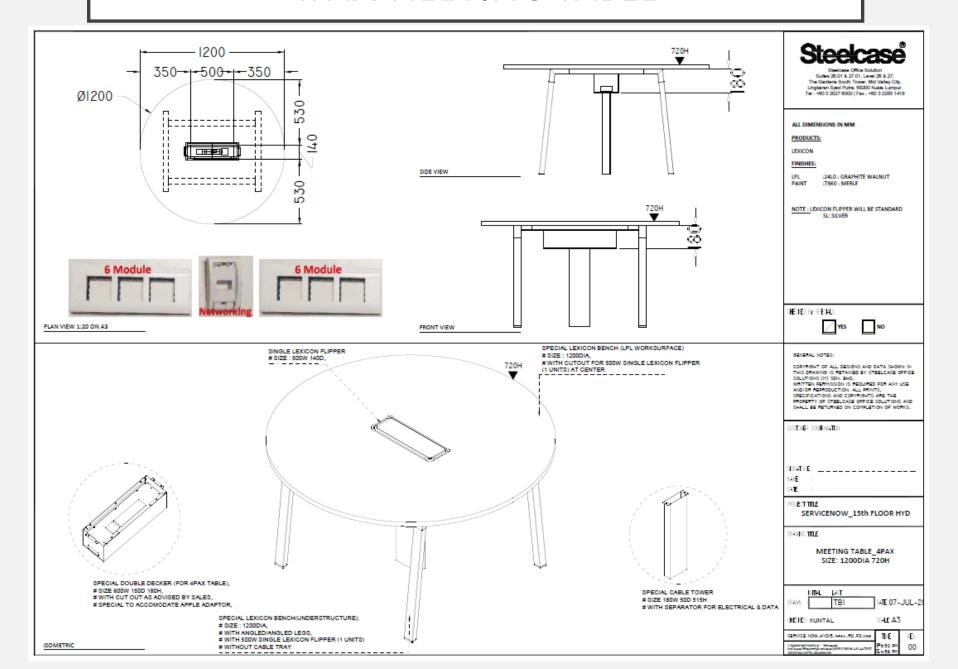

servicenow\*

Response to ServiceNow

VALIDATION PACKAGE-INDIA BOOK

8th of Nov 2020



# SERVICENOW PHASE 4 LEVEL 15TH (2020)-HYDERABAD, **ON-GOING**

#### WORKSTATIONS



RAWPOWER SOCKET IS FOR HAT OPERATION

#### WORKSTATION FABRIC 07.05.2020















#### **CABIN TABLE**















# PAST PROJECTS-

SERVICENOW 7<sup>TH</sup> FLOOR- HYDERABAD (PHASE I, EARLY 2017), 8<sup>TH</sup> FLOOR (PHASE 2) SAME AND EXECUTED IN LATE 2017, BANGALORE LEVEL 6 IN EARLY 2018 (PHASE I) WITH SAME SOLUTION



























# SERVICENOW PHASE 2 (FLOOR 8<sup>TH</sup>) -HYDERABAD



4 Quiet/Meditation 5 Worksom 5 Game Room
7 Break Boom/Pantry
8 Open Collab Space Leange Space 28 Crt Lab
25 Copy Reem/Copy Area
26 MCC Reem
27 Facility Score
28 Security Area
29 Security Area
20 LPS/Battery/MC room
31 Mat/Supplies Room
33 State PARTITION DETAIL 1000P10v0 HCE TORMS CHARGE BORRE **.** ((())JLE servicenew EDIFICE APPROVAL Current Revisions 1108 R5

# SERVICENOW PHASE I (LEVEL 6<sup>TH</sup>)-BANGALORE





#### MODULAR FURNITURE FINISHES-FRONT OF THE HOUSE

#### MEETING ROOMS-TA