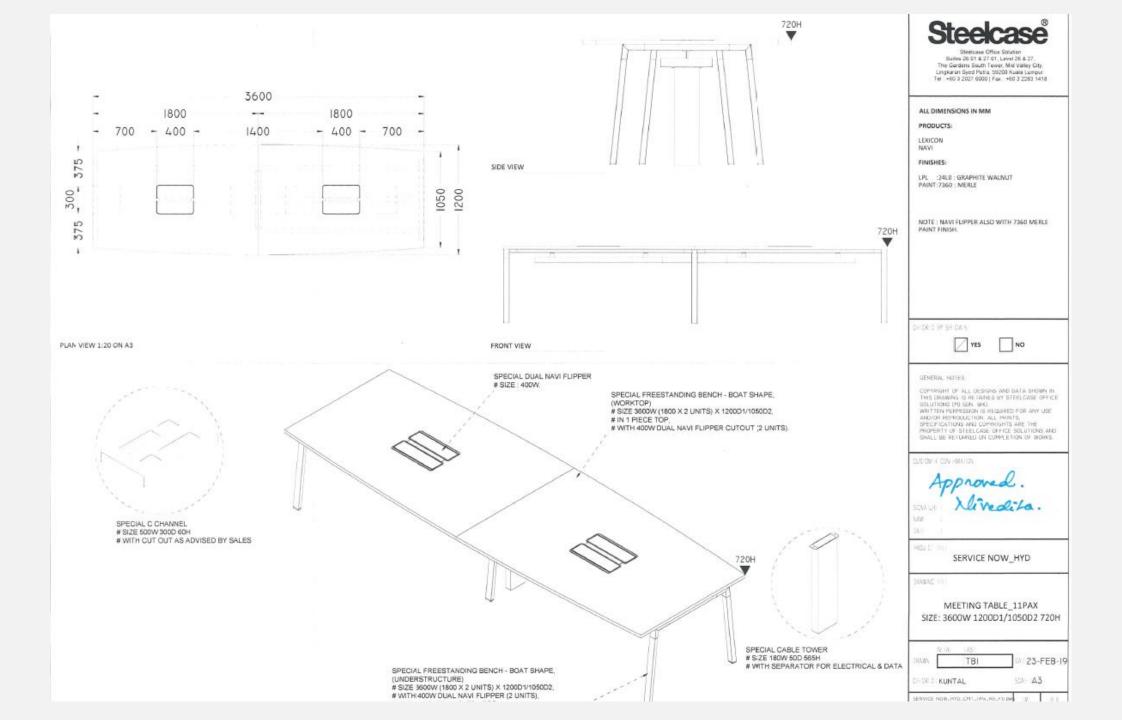

| 1       | - 1     |
| MENCOUT AREA                                |         | 2       |
| WELLARIS SCORE                              | 2       | 2       |
| HODE STRATCH                                | 1       | 1       |
| PRATER ROOM                                 | 1       | 1       |
| MMIC                                        |         |         |
| STORE SOOMS                                 |         | •       |
| POSENSIC SOOK H NAX                         | 1       | 1       |
| HACL SOON                                   | 1       | -       |
| SECURITY SOCH                               | 1       | -       |
| BHE SOON                                    | 1       | 1       |
| HOUSE KEEPING CHANCE SH                     | 2       | 2       |























# SERVICENOW PHASE 2 (2019)-BANGALORE































## Steelcase