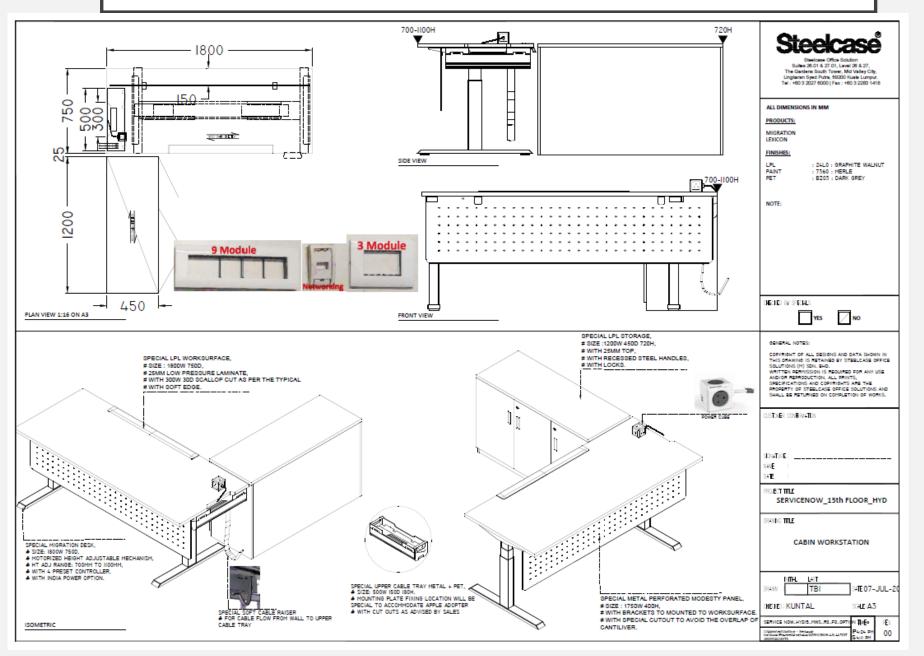

servicenow\*

Response to ServiceNow

VALIDATION PACKAGE-INDIA BOOK

8th of Nov 2020



# SERVICENOW PHASE 4 LEVEL 15TH (2020)-HYDERABAD, **ON-GOING**

#### WORKSTATIONS



RAWPOWER SOCKET IS FOR HAT OPERATION

#### WORKSTATION FABRIC 07.05.2020















#### **CABIN TABLE**















# PAST PROJECTS-

SERVICENOW 7<sup>TH</sup> FLOOR- HYDERABAD (PHASE I, EARLY 2017), 8<sup>TH</sup> FLOOR (PHASE 2) SAME AND EXECUTED IN LATE 2017, BANGALORE LEVEL 6 IN EARLY 2018 (PHASE I) WITH SAME SOLUTION



























# SERVICENOW PHASE 2 (FLOOR 8<sup>TH</sup>) -HYDERABAD



4 Quiet/Meditation 5 Worksom 5 Game Room
7 Break Boom/Pantry
8 Open Collab Space Leange Space 28 Crt Lab
25 Copy Reem/Copy Area
26 MCC Reem
27 Facility Score
28 Security Area
29 Security Area
20 LPS/Battery/MC room
31 Mat/Supplies Room
33 State PARTITION DETAIL 1000P10v0 HCE TORMS CHARGE BORRE **.** ((())JLE servicenew EDIFICE APPROVAL Current Revisions 1108 R5

# SERVICENOW PHASE I (LEVEL 6<sup>TH</sup>)-BANGALORE





#### MODULAR FURNITURE FINISHES-FRONT OF THE HOUSE

#### MEETING ROOM