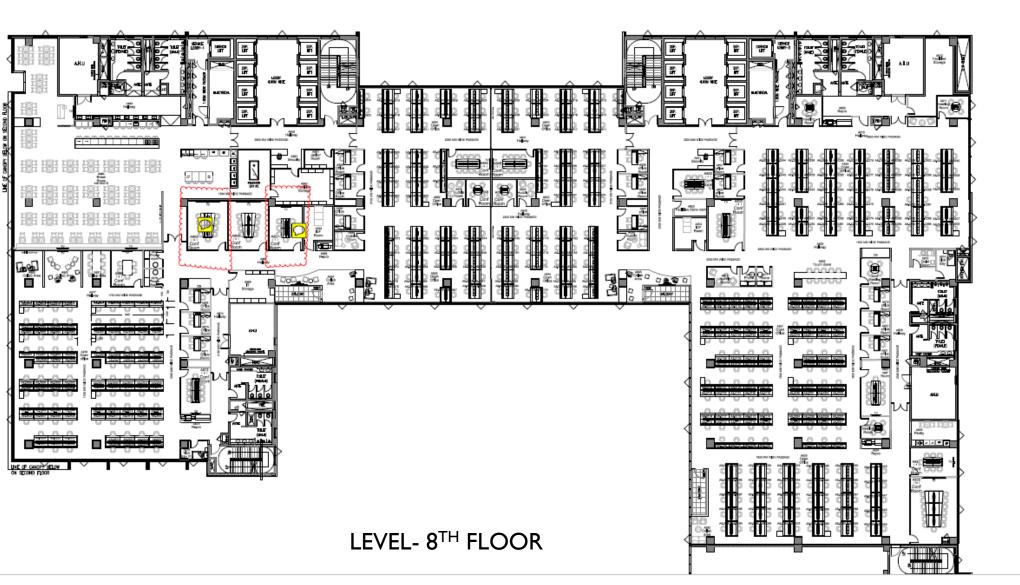

# SERVICENOW PHASE 2 (FLOOR 8<sup>TH</sup>) -HYDERABAD

4 Quiet/Meditation 5 Worksom 5 Game Room
7 Break Boom/Pantry
8 Open Collab Space Leange Space 28 Crt Lab
25 Copy Reem/Copy Area
26 MCC Reem
27 Facility Score
28 Security Area
29 Security Area
20 LPS/Battery/MC room
31 Mat/Supplies Room
33 State PARTITION DETAIL 1000P10v0 HCE TORMS CHARGE BORRE **.** ((())JLE servicenew EDIFICE APPROVAL Current Revisions 1108 R5