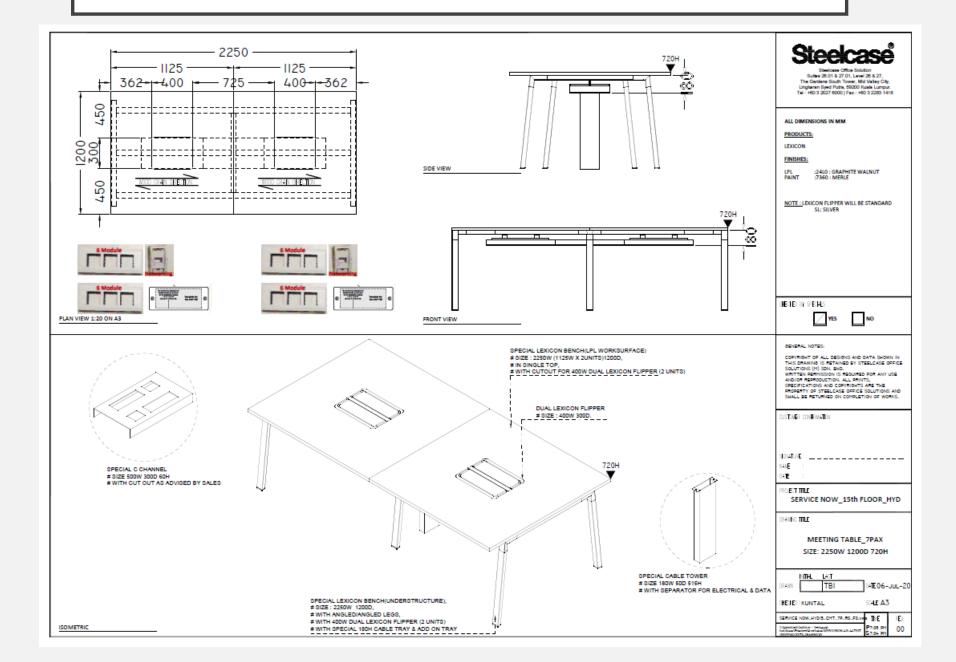

servicenow\*

Response to ServiceNow

VALIDATION PACKAGE-INDIA BOOK

8th of Nov 2020



# SERVICENOW PHASE 4 LEVEL 15TH (2020)-HYDERABAD, **ON-GOING**

#### WORKSTATIONS



RAWPOWER SOCKET IS FOR HAT OPERATION

#### WORKSTATION FABRIC 07.05.2020















#### **CABIN TABLE**















# PAST PROJECTS-

SERVICENOW 7<sup>TH</sup> FLOOR- HYDERABAD (PHASE I, EARLY 2017), 8<sup>TH</sup> FLOOR (PHASE 2) SAME AND EXECUTED IN LATE 2017, BANGALORE LEVEL 6 IN EARLY 2018 (PHASE I) WITH SAME SOLUTION



























# SERVICENOW PHASE 2 (FLOOR 8<sup>TH</sup>) -HYDERABAD



4 Quiet/Meditation 5 Worksom 5 Game Room
7 Break Boom/Pantry
8 Open Collab Space Leange Space 28 Crt Lab
25 Copy Reem/Copy Area
26 MCC Reem
27 Facility Score
28 Security Area
29 Security Area
20 LPS/Battery/MC room
31 Mat/Supplies Room
33 State PARTITION DETAIL 1000P10v0 HCE TORMS CHARGE BORRE **.** ((())JLE servicenew EDIFICE APPROVAL Current Revisions 1108 R5

# SERVICENOW PHASE I (LEVEL 6<sup>TH</sup>)-BANGALORE





#### MODULAR FURNITURE FINISHES-FRONT OF THE HOUSE

#### MEETING ROOMS-TABLE