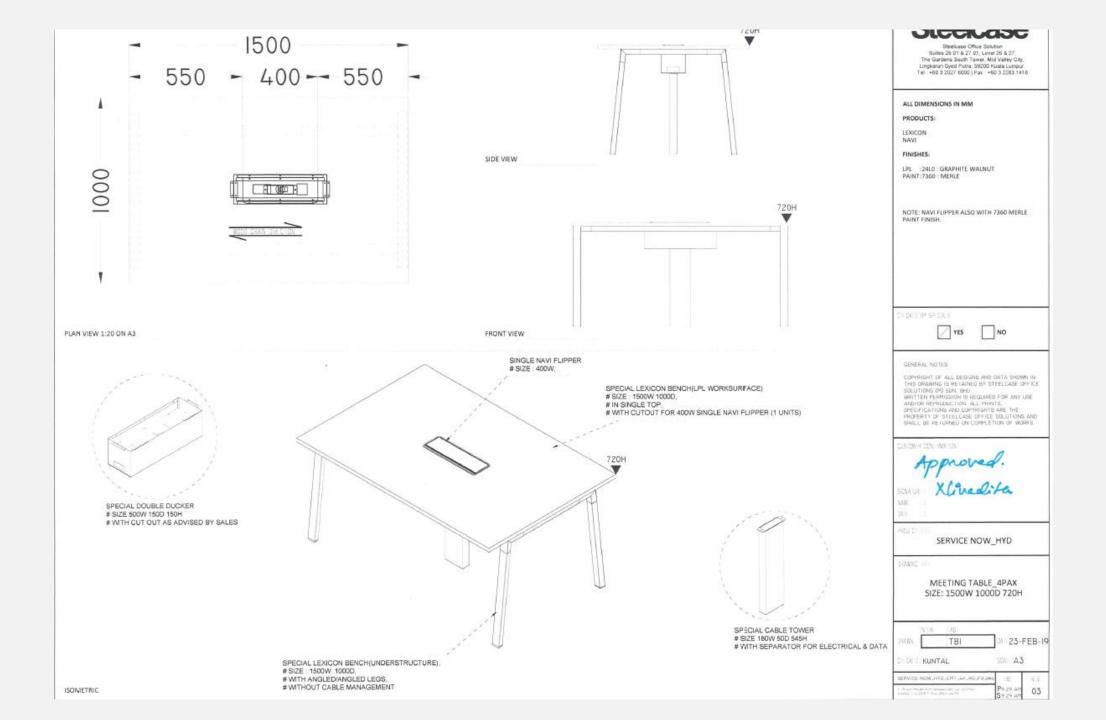

| 1       | - 1     |
| MENCOUT AREA                                |         | 2       |
| WELLARIS SCORE                              | 2       | 2       |
| HODE STRATCH                                | 1       | 1       |
| PRATER ROOM                                 | 1       | 1       |
| MMIC                                        |         |         |
| STORE SOOMS                                 |         | •       |
| POSENSIC SOOK H NAX                         | 1       | 1       |
| HACL SOON                                   | 1       | -       |
| SECURITY SOCH                               | 1       | -       |
| BHE SOON                                    | 1       | 1       |
| HOUSE KEEPING CHANCE SH                     | 2       | 2       |























# SERVICENOW PHASE 2 (2019)-BANGALORE































## Steelcase