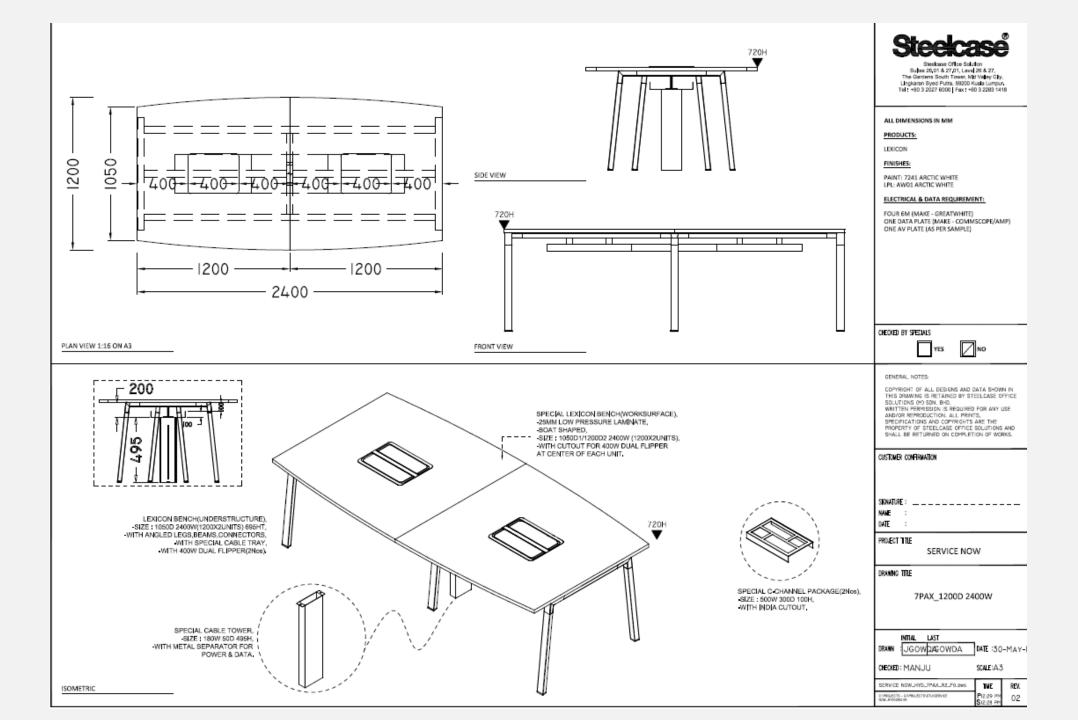

servicenow\*

Response to ServiceNow

VALIDATION PACKAGE-INDIA BOOK

8th of Nov 2020



# SERVICENOW PHASE 4 LEVEL 15TH (2020)-HYDERABAD, **ON-GOING**

#### WORKSTATIONS



RAWPOWER SOCKET IS FOR HAT OPERATION

#### WORKSTATION FABRIC 07.05.2020















#### **CABIN TABLE**















# PAST PROJECTS-

SERVICENOW 7<sup>TH</sup> FLOOR- HYDERABAD (PHASE I, EARLY 2017), 8<sup>TH</sup> FLOOR (PHASE 2) SAME AND EXECUTED IN LATE 2017, BANGALORE LEVEL 6 IN EARLY 2018 (PHASE I) WITH SAME SOLUTION



























# SERVICENOW PHASE 2 (FLOOR 8<sup>TH</sup>) -HYDERABAD



4 Quiet/Meditation 5 Worksom 5 Game Room
7 Break Boom/Pantry
8 Open Collab Space Leange Space 28 Crt Lab
25 Copy Reem/Copy Area
26 MCC Reem
27 Facility Score
28 Security Area
29 Security Area
20 LPS/Battery/MC room
31 Mat/Supplies Room
33 State PARTITION DETAIL 1000P10v0 HCE TORMS CHARGE BORRE **.** ((())JLE servicenew EDIFICE APPROVAL Current Revisions 1108 R5

# SERVICENOW PHASE I (LEVEL 6<sup>TH</sup>)-BANGALORE





#### MODULAR FURNITURE FINISHES-FRONT OF THE HOUSE

#### MEETING ROOMS-TABLE



#### **WORKSURFACE**

PRODUCT FINISHES

LEXICON LAMINATE-MAPLE 160



Silver SL

#### <u>UNDERSTRUCTURE</u>

PRODUCT FINISHES

LEXICON PAINT-SILVER SL

#### MODULAR FURNITURE FINISHES-BACK OF THE HOUSE

#### WORKSTATIONS



#### *