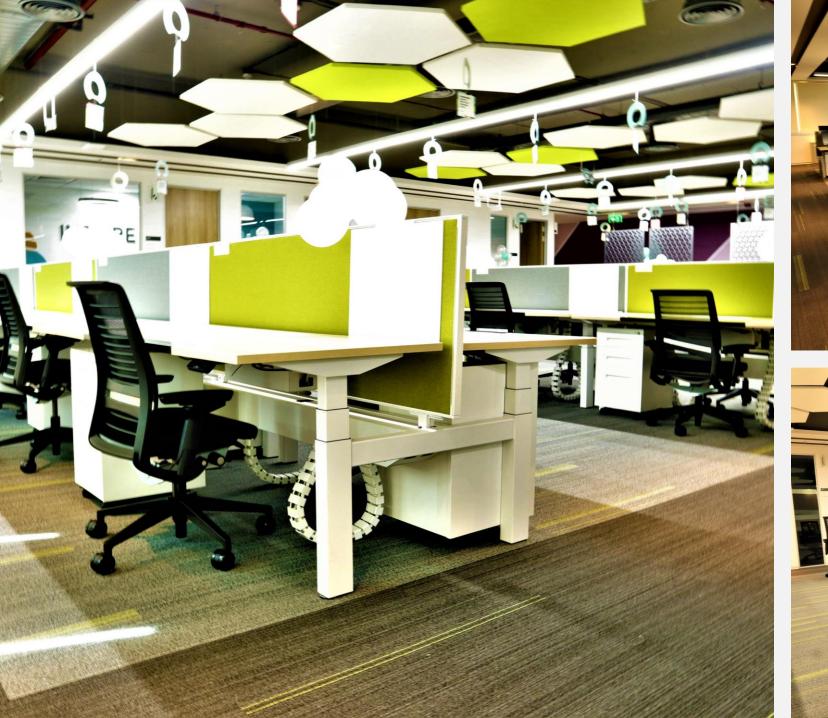

EA                                |         | 2       |
| WELLARIS SCORE                              | 2       | 2       |
| HODE STRATCH                                | 1       | 1       |
| PRATER ROOM                                 | 1       | 1       |
| MMIC                                        |         |         |
| STORE SOOMS                                 |         | •       |
| POSENSIC SOOK H NAX                         | 1       | 1       |
| HACL SOON                                   | 1       | -       |
| SECURITY SOCH                               | 1       | -       |
| BHE SOON                                    | 1       | 1       |
| HOUSE KEEPING CHANCE SH                     | 2       | 2       |























# SERVICENOW PHASE 2 (2019)-BANGALORE































## Steelcase