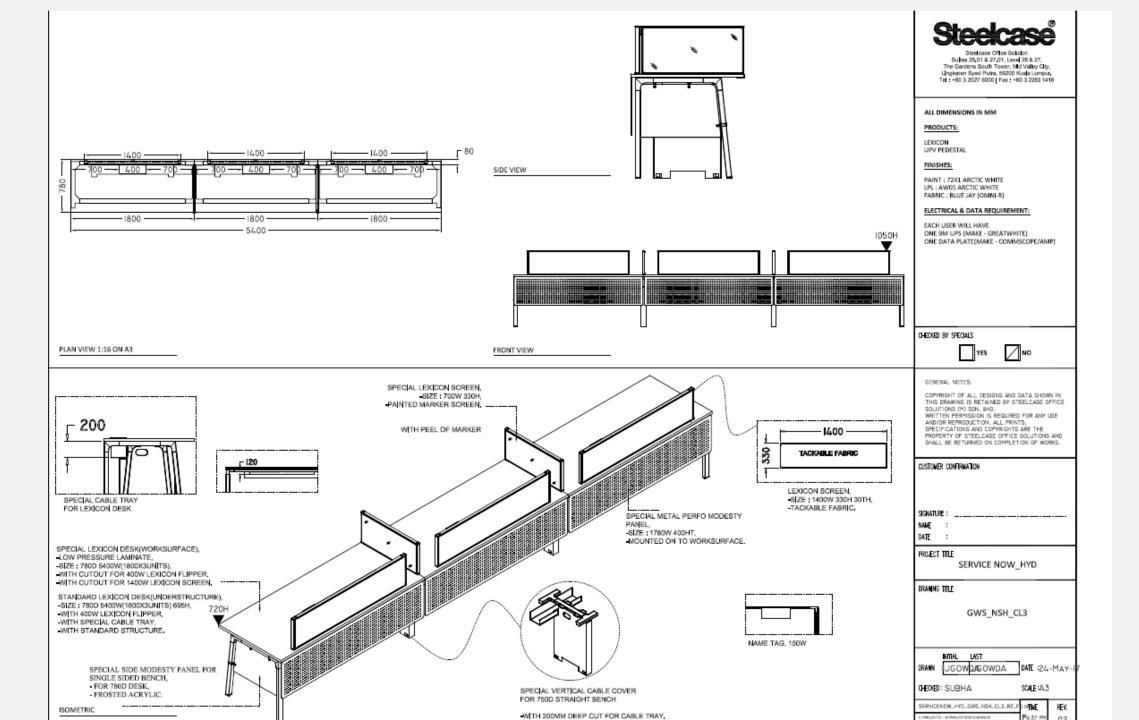

#### WORKSTATIONS

#### **WORKSURFACE**

PRODUCT FINISHES

LEXICON LAMINATE-ARCTIC WHITE-AW01

#### **UNDERSTRUCTURE**

PRODUCT FINISHES

LEXICON PAINT-ARCRIC WHITE 7241

#### WORKSTATIONS VERTICAL SURFACE

PRODUCT FINISHES

LEXICON FABRIC-OMNI-R NICKEL J544

FABRIC-OMNI-R WASABI J543