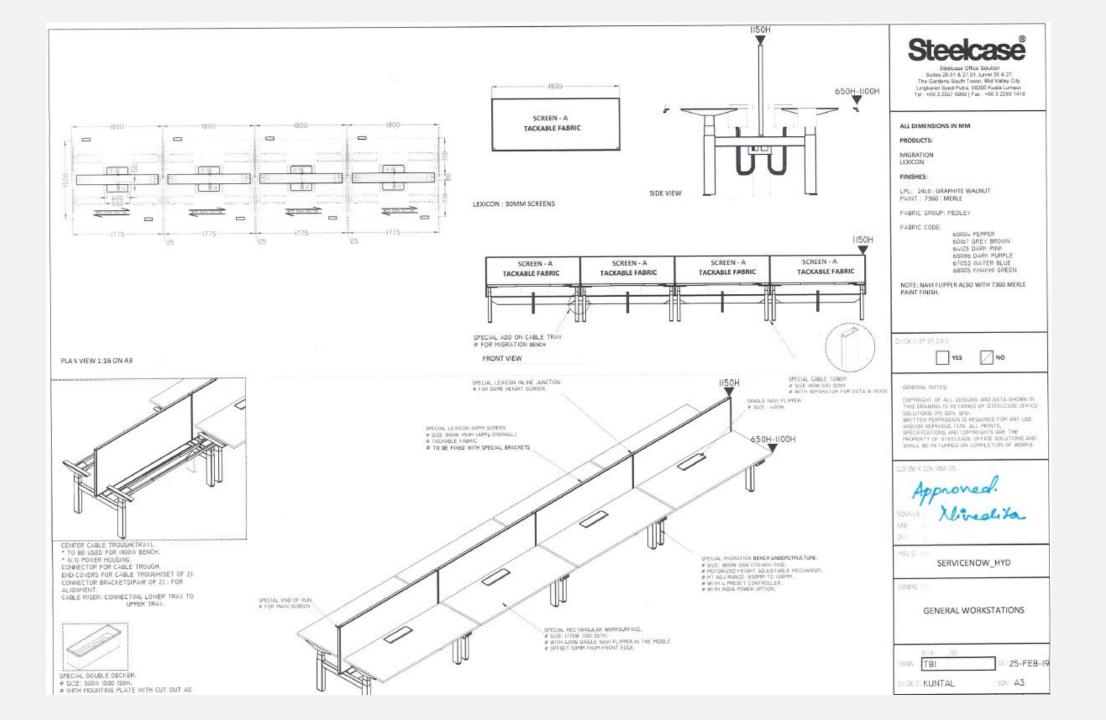

| 1       | - 1     |
| MENCOUT AREA                                |         | 2       |
| WELLARIS SCORE                              | 2       | 2       |
| HODE STRATCH                                | 1       | 1       |
| PRATER ROOM                                 | 1       | 1       |
| MMIC                                        |         |         |
| STORE SOOMS                                 |         | •       |
| POSENSIC SOOK H NAX                         | 1       | 1       |
| HACL SOON                                   | 1       | -       |
| SECURITY SOCH                               | 1       | -       |
| BHE SOON                                    | 1       | 1       |
| HOUSE KEEPING CHANCE SH                     | 2       | 2       |























# SERVICENOW PHASE 2 (2019)-BANGALORE































## Steelcase