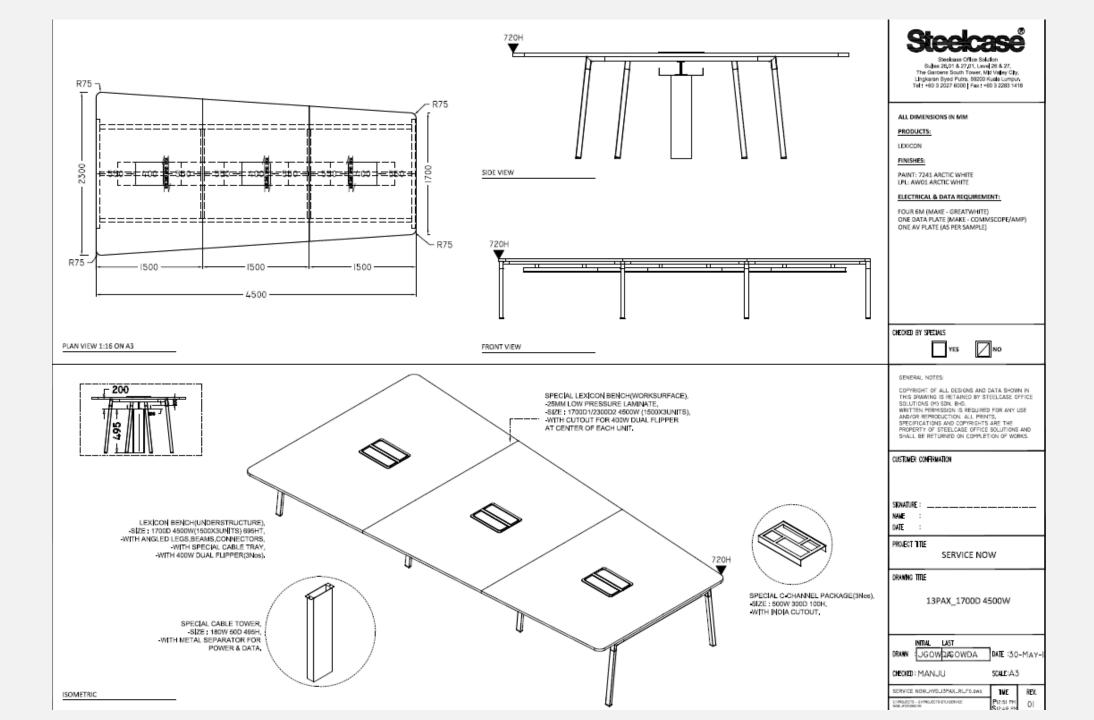

servicenow\*

Response to ServiceNow

VALIDATION PACKAGE-INDIA BOOK

8th of Nov 2020



# SERVICENOW PHASE 4 LEVEL 15TH (2020)-HYDERABAD, **ON-GOING**

#### WORKSTATIONS



RAWPOWER SOCKET IS FOR HAT OPERATION

#### WORKSTATION FABRIC 07.05.2020















#### **CABIN TABLE**















# PAST PROJECTS-

SERVICENOW 7<sup>TH</sup> FLOOR- HYDERABAD (PHASE I, EARLY 2017), 8<sup>TH</sup> FLOOR (PHASE 2) SAME AND EXECUTED IN LATE 2017, BANGALORE LEVEL 6 IN EARLY 2018 (PHASE I) WITH SAME SOLUTION



























# SERVICENOW PHASE 2 (FLOOR 8<sup>TH</sup>) -HYDERABAD



4 Quiet/Meditation 5 Worksom 5 Game Room
7 Break Boom/Pantry
8 Open Collab Space Leange Space 28 Crt Lab
25 Copy Reem/Copy Area
26 MCC Reem
27 Facility Score
28 Security Area
29 Security Area
20 LPS/Battery/MC room
31 Mat/Supplies Room
33 State PARTITION DETAIL 1000P10v0 HCE TORMS CHARGE BORRE **.** ((())JLE servicenew EDIFICE APPROVAL Current Revisions 1108 R5

# SERVICENOW PHASE I (LEVEL 6<sup>TH</sup>)-BANGALORE





#### MODULAR FURNITURE FINISHES-FRONT OF THE HOUSE

#### MEETING ROOMS-TABLE



#### **WORKSURFACE**

PRODUCT FINISHES

LEXICON LAMINATE-MAPLE 160



Silver SL

#### <u>UNDERSTRUCTURE</u>

PRODUCT FINISHES

LEXICON PAINT-SILVER SL

#### MODULAR FURNITURE FINISHES-BACK OF THE HOUSE

#### WORKSTATIONS



#### **WORKS