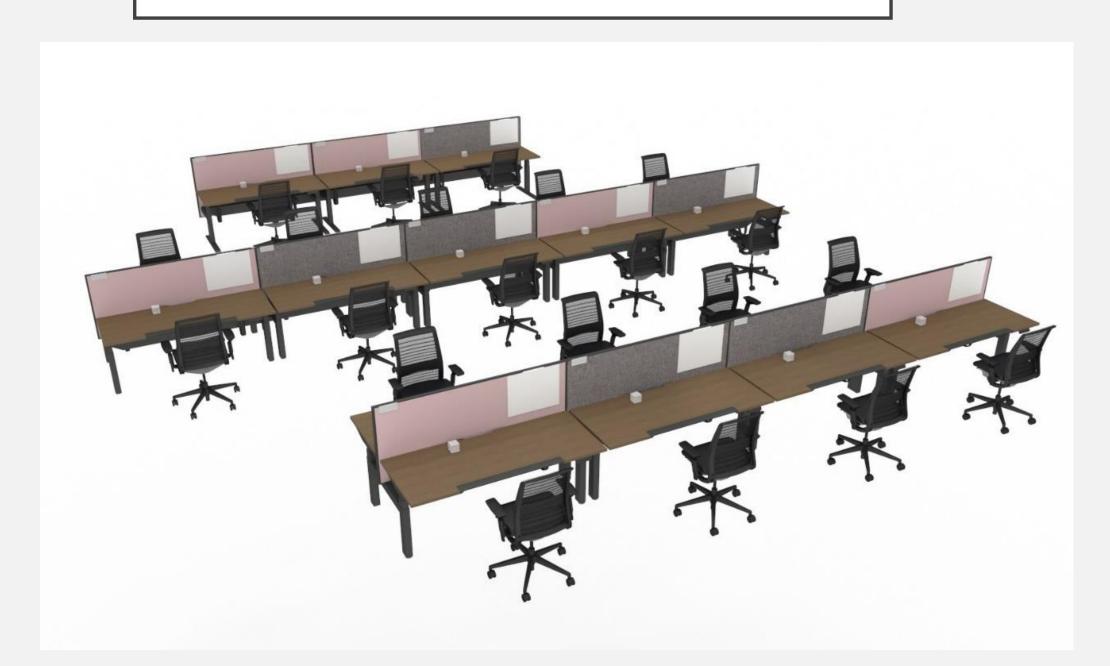

#### WORKSTATIONS

RAWPOWER SOCKET IS FOR HAT OPERATION

#### WORKSTATION FABRIC 07.05.2020