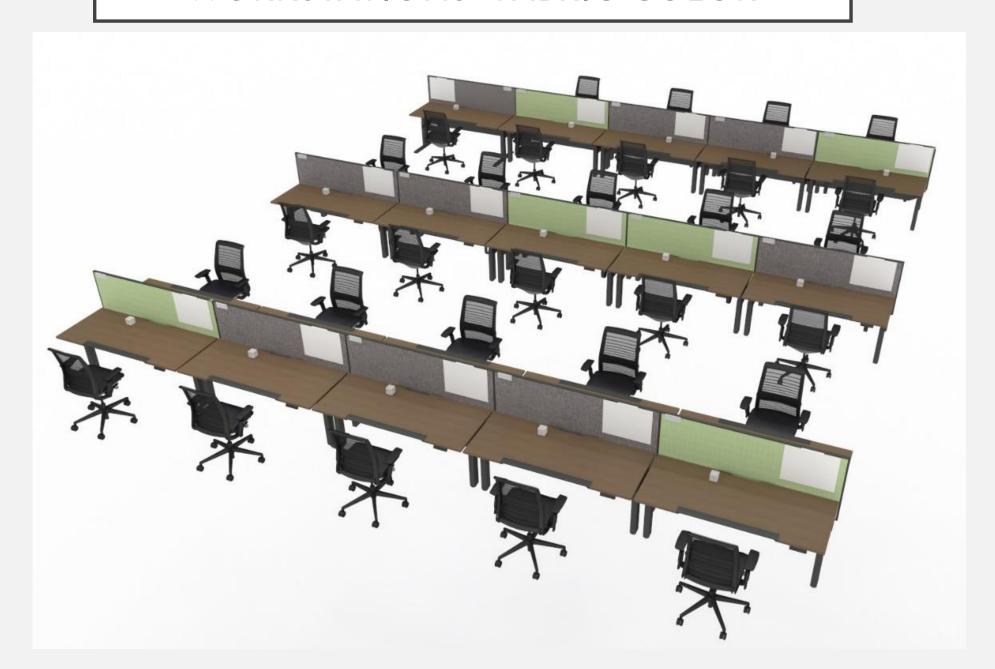

#### WORKSTATIONS

RAWPOWER SOCKET IS FOR HAT OPERATION

#### WORKSTATION FABRIC 07.05.2020