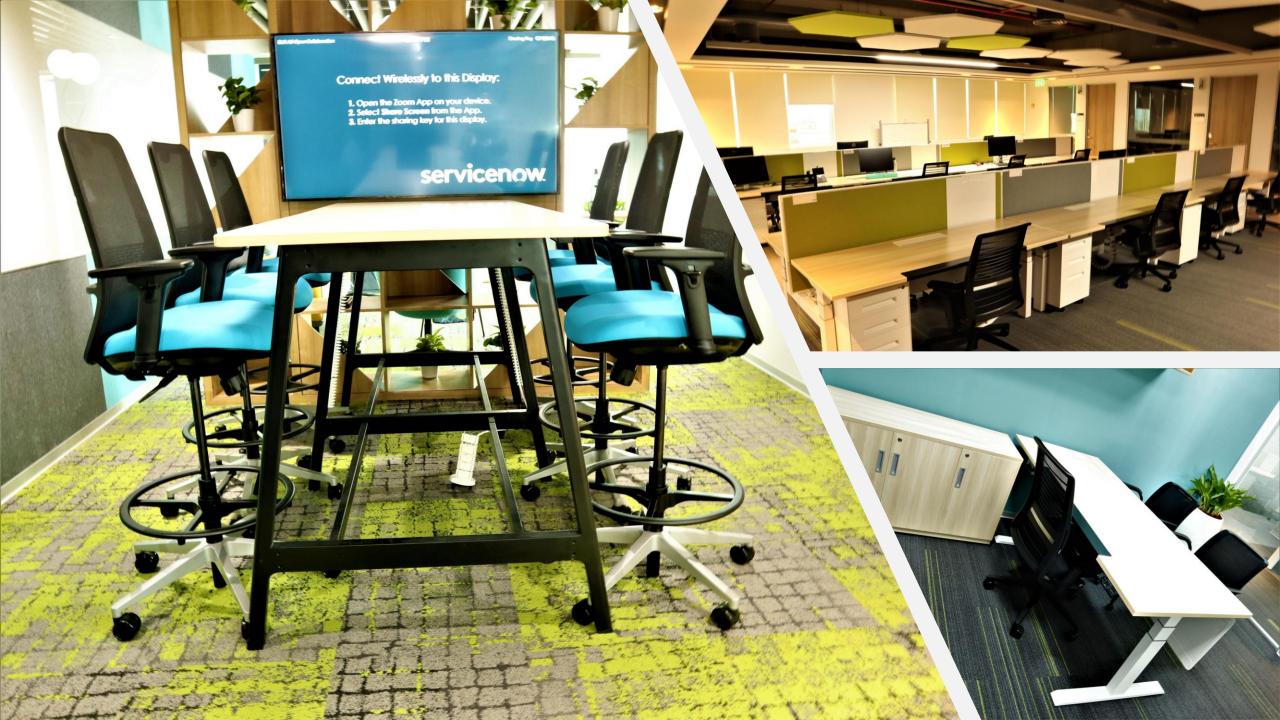

AREA                                |         | 2       |
| WELLARIS SCORE                              | 2       | 2       |
| HODE STRATCH                                | 1       | 1       |
| PRATER ROOM                                 | 1       | 1       |
| MMIC                                        |         |         |
| STORE SOOMS                                 |         | •       |
| POSENSIC SOOK H NAX                         | 1       | 1       |
| HACL SOON                                   | 1       | -       |
| SECURITY SOCH                               | 1       | -       |
| BHE SOON                                    | 1       | 1       |
| HOUSE KEEPING CHANCE SH                     | 2       | 2       |























# SERVICENOW PHASE 2 (2019)-BANGALORE































## Steelcase