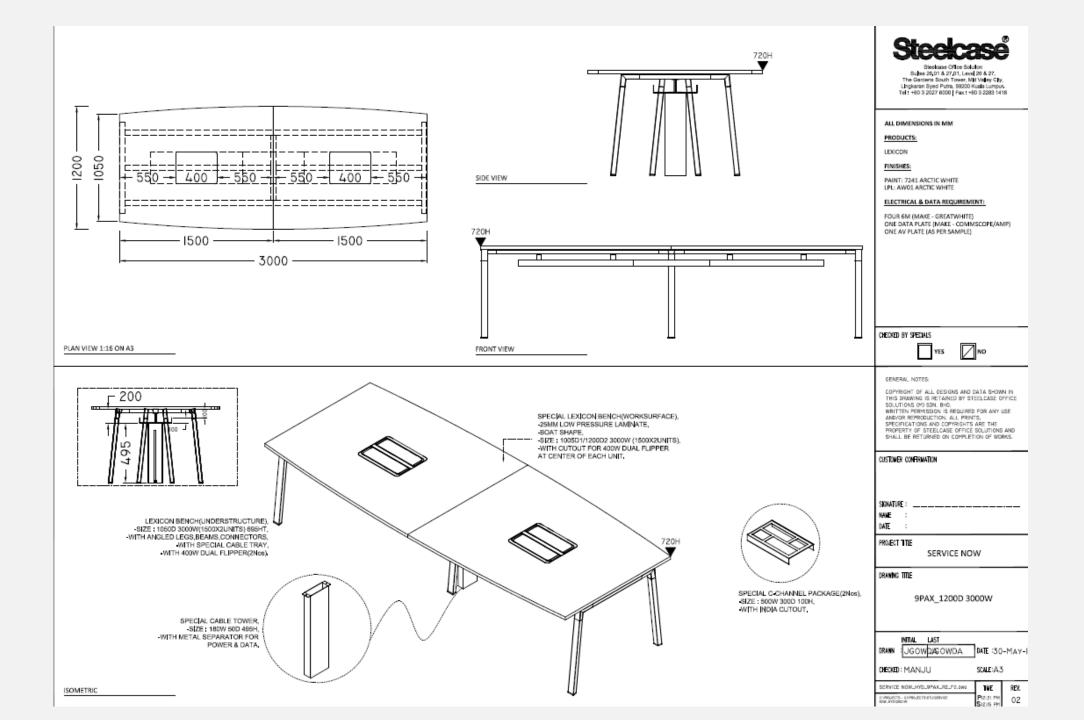

servicenow\*

Response to ServiceNow

VALIDATION PACKAGE-INDIA BOOK

8th of Nov 2020



# SERVICENOW PHASE 4 LEVEL 15TH (2020)-HYDERABAD, **ON-GOING**

#### WORKSTATIONS



RAWPOWER SOCKET IS FOR HAT OPERATION

#### WORKSTATION FABRIC 07.05.2020















#### **CABIN TABLE**















# PAST PROJECTS-

SERVICENOW 7<sup>TH</sup> FLOOR- HYDERABAD (PHASE I, EARLY 2017), 8<sup>TH</sup> FLOOR (PHASE 2) SAME AND EXECUTED IN LATE 2017, BANGALORE LEVEL 6 IN EARLY 2018 (PHASE I) WITH SAME SOLUTION



























# SERVICENOW PHASE 2 (FLOOR 8<sup>TH</sup>) -HYDERABAD



4 Quiet/Meditation 5 Worksom 5 Game Room
7 Break Boom/Pantry
8 Open Collab Space Leange Space 28 Crt Lab
25 Copy Reem/Copy Area
26 MCC Reem
27 Facility Score
28 Security Area
29 Security Area
20 LPS/Battery/MC room
31 Mat/Supplies Room
33 State PARTITION DETAIL 1000P10v0 HCE TORMS CHARGE BORRE **.** ((())JLE servicenew EDIFICE APPROVAL Current Revisions 1108 R5

# SERVICENOW PHASE I (LEVEL 6<sup>TH</sup>)-BANGALORE





#### MODULAR FURNITURE FINISHES-FRONT OF THE HOUSE

#### MEETING ROOMS-TABLE



#### **WORKSURFACE**

PRODUCT FINISHES

LEXICON LAMINATE-MAPLE 160



Silver SL

#### <u>UNDERSTRUCTURE</u>

PRODUCT FINISHES

LEXICON PAINT-SILVER SL

#### MODULAR FURNITURE FINISHES-BACK OF THE HOUSE

#### WORKSTATIONS



#### **WOR