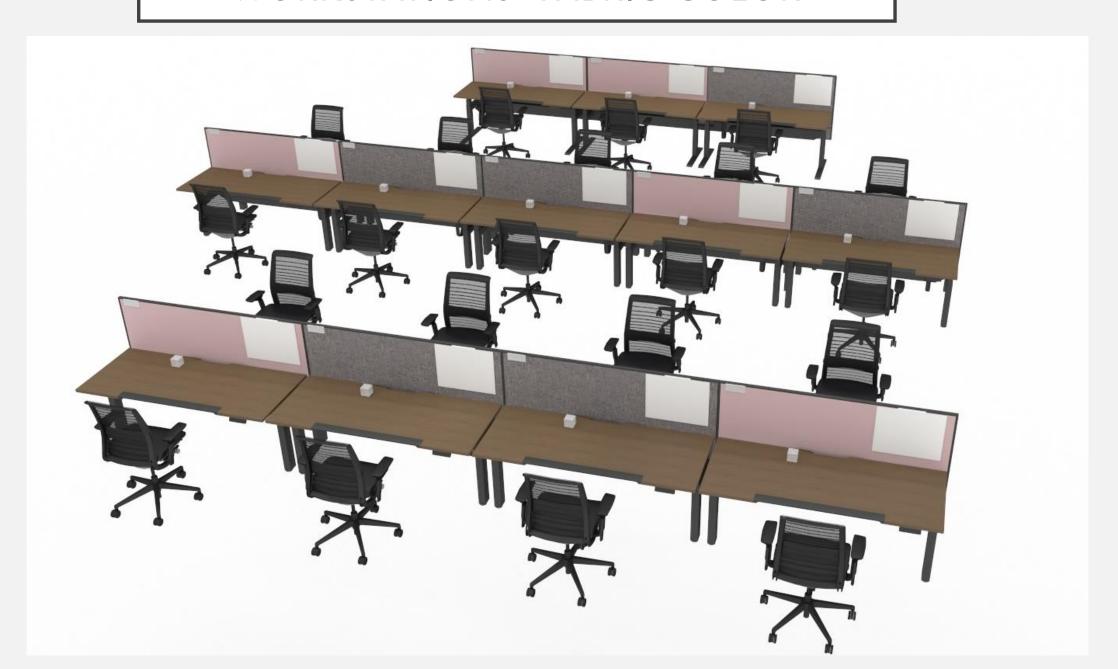

#### WORKSTATIONS

RAWPOWER SOCKET IS FOR HAT OPERATION

#### WORKSTATION FABRIC 07.05.2020