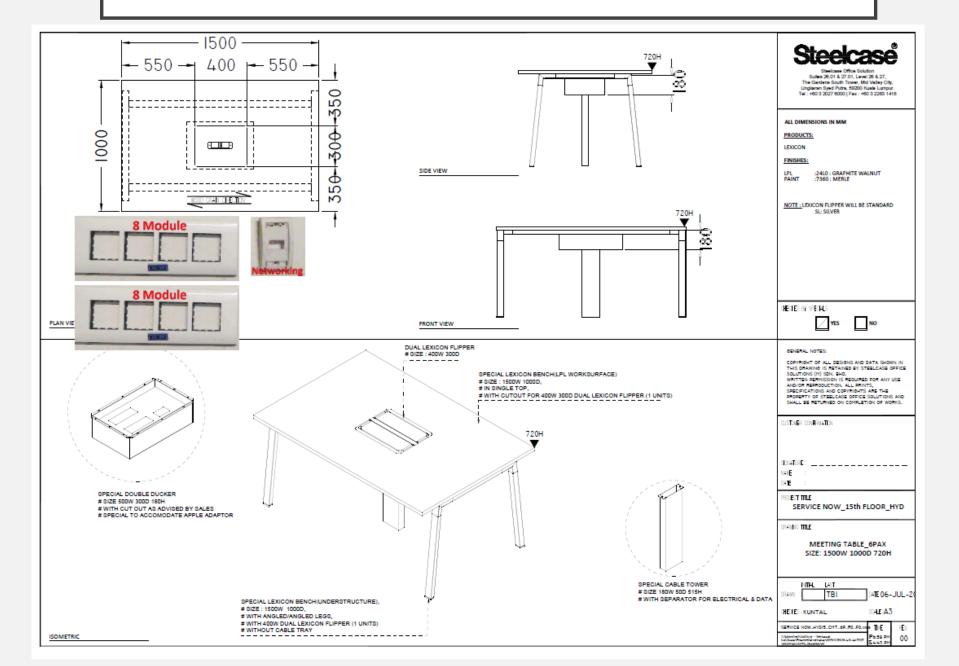

servicenow\*

Response to ServiceNow

VALIDATION PACKAGE-INDIA BOOK

8th of Nov 2020



# SERVICENOW PHASE 4 LEVEL 15TH (2020)-HYDERABAD, **ON-GOING**

#### WORKSTATIONS



RAWPOWER SOCKET IS FOR HAT OPERATION

#### WORKSTATION FABRIC 07.05.2020















#### **CABIN TABLE**















# PAST PROJECTS-

SERVICENOW 7<sup>TH</sup> FLOOR- HYDERABAD (PHASE I, EARLY 2017), 8<sup>TH</sup> FLOOR (PHASE 2) SAME AND EXECUTED IN LATE 2017, BANGALORE LEVEL 6 IN EARLY 2018 (PHASE I) WITH SAME SOLUTION



























# SERVICENOW PHASE 2 (FLOOR 8<sup>TH</sup>) -HYDERABAD



4 Quiet/Meditation 5 Worksom 5 Game Room
7 Break Boom/Pantry
8 Open Collab Space Leange Space 28 Crt Lab
25 Copy Reem/Copy Area
26 MCC Reem
27 Facility Score
28 Security Area
29 Security Area
20 LPS/Battery/MC room
31 Mat/Supplies Room
33 State PARTITION DETAIL 1000P10v0 HCE TORMS CHARGE BORRE **.** ((())JLE servicenew EDIFICE APPROVAL Current Revisions 1108 R5

# SERVICENOW PHASE I (LEVEL 6<sup>TH</sup>)-BANGALORE





#### MODULAR FURNITURE FINISHES-FRONT OF THE HOUSE

#### MEETING ROOMS-TABLE