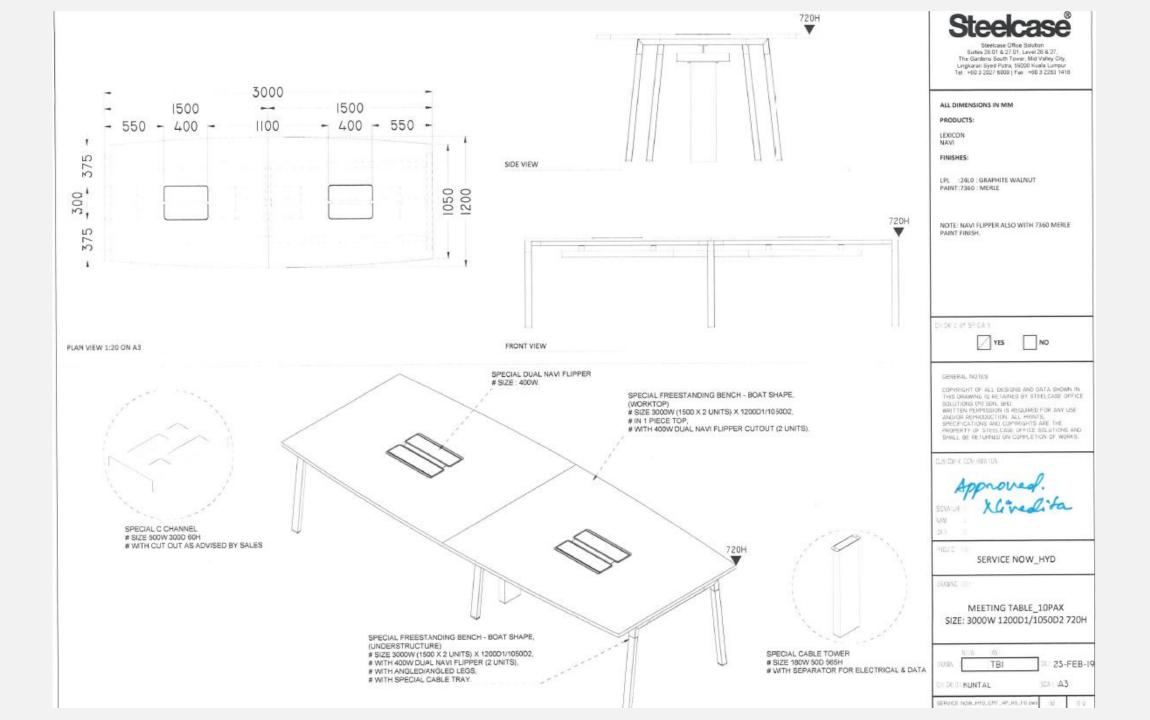

| 1       | - 1     |
| MENCOUT AREA                                |         | 2       |
| WELLARIS SCORE                              | 2       | 2       |
| HODE STRATCH                                | 1       | 1       |
| PRATER ROOM                                 | 1       | 1       |
| MMIC                                        |         |         |
| STORE SOOMS                                 |         | •       |
| POSENSIC SOOK H NAX                         | 1       | 1       |
| HACL SOON                                   | 1       | -       |
| SECURITY SOCH                               | 1       | -       |
| BHE SOON                                    | 1       | 1       |
| HOUSE KEEPING CHANCE SH                     | 2       | 2       |























# SERVICENOW PHASE 2 (2019)-BANGALORE































## Steelcase