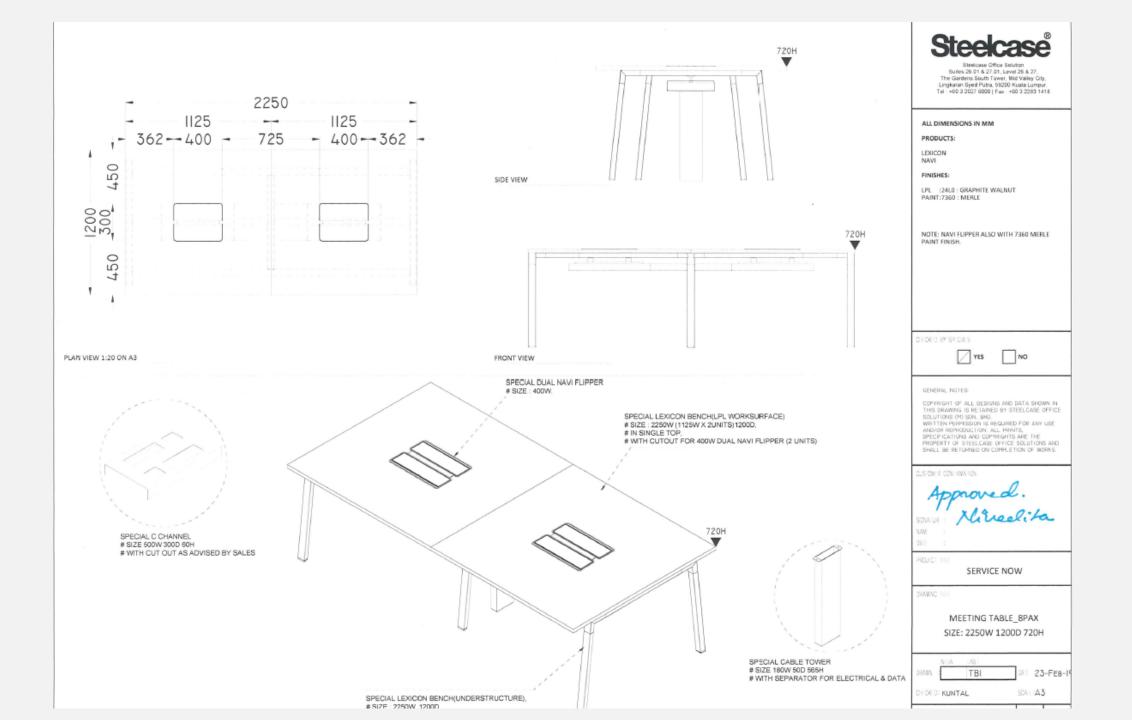

| 1       | - 1     |
| MENCOUT AREA                                |         | 2       |
| WELLARIS SCORE                              | 2       | 2       |
| HODE STRATCH                                | 1       | 1       |
| PRATER ROOM                                 | 1       | 1       |
| MMIC                                        |         |         |
| STORE SOOMS                                 |         | •       |
| POSENSIC SOOK H NAX                         | 1       | 1       |
| HACL SOON                                   | 1       | -       |
| SECURITY SOCH                               | 1       | -       |
| BHE SOON                                    | 1       | 1       |
| HOUSE KEEPING CHANCE SH                     | 2       | 2       |























# SERVICENOW PHASE 2 (2019)-BANGALORE































## Steelcase