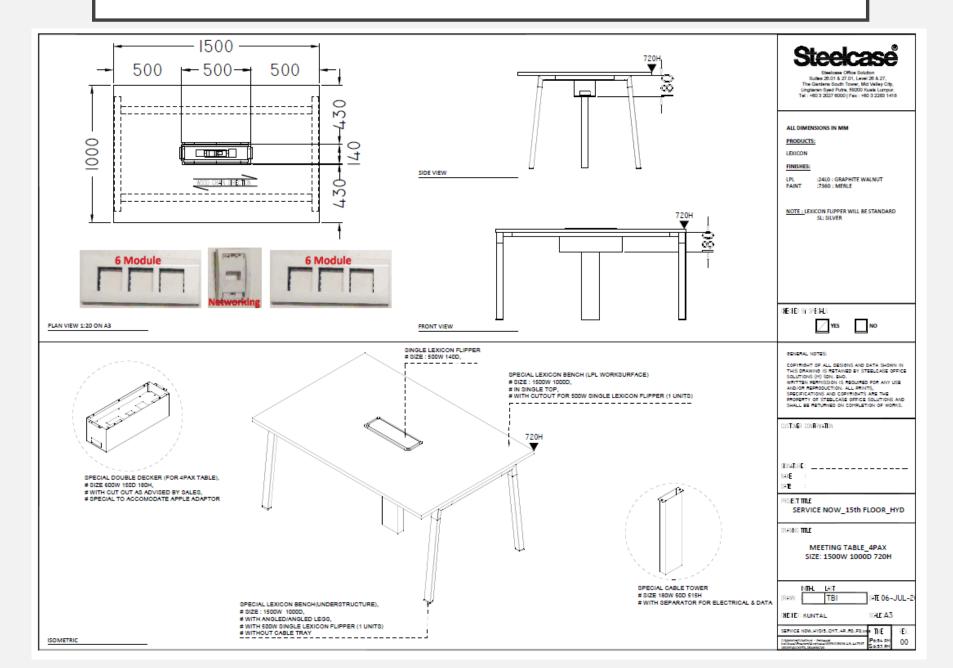

servicenow\*

Response to ServiceNow

VALIDATION PACKAGE-INDIA BOOK

8th of Nov 2020



# SERVICENOW PHASE 4 LEVEL 15TH (2020)-HYDERABAD, **ON-GOING**

#### WORKSTATIONS



RAWPOWER SOCKET IS FOR HAT OPERATION

#### WORKSTATION FABRIC 07.05.2020















#### **CABIN TABLE**















# PAST PROJECTS-

SERVICENOW 7<sup>TH</sup> FLOOR- HYDERABAD (PHASE I, EARLY 2017), 8<sup>TH</sup> FLOOR (PHASE 2) SAME AND EXECUTED IN LATE 2017, BANGALORE LEVEL 6 IN EARLY 2018 (PHASE I) WITH SAME SOLUTION



























# SERVICENOW PHASE 2 (FLOOR 8<sup>TH</sup>) -HYDERABAD



4 Quiet/Meditation 5 Worksom 5 Game Room
7 Break Boom/Pantry
8 Open Collab Space Leange Space 28 Crt Lab
25 Copy Reem/Copy Area
26 MCC Reem
27 Facility Score
28 Security Area
29 Security Area
20 LPS/Battery/MC room
31 Mat/Supplies Room
33 State PARTITION DETAIL 1000P10v0 HCE TORMS CHARGE BORRE **.** ((())JLE servicenew EDIFICE APPROVAL Current Revisions 1108 R5

# SERVICENOW PHASE I (LEVEL 6<sup>TH</sup>)-BANGALORE





#### MODULAR FURNITURE FINISHES-FRONT OF THE HOUSE

#### MEETING ROOMS-TABL