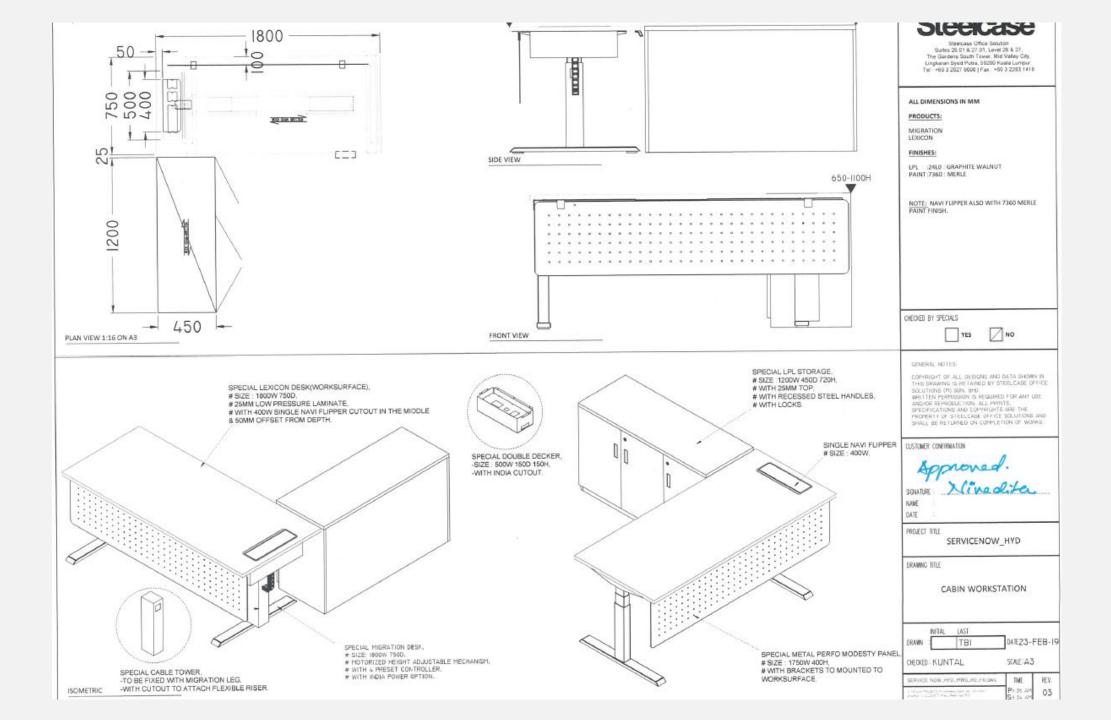

| 1       | - 1     |
| MENCOUT AREA                                |         | 2       |
| WELLARIS SCORE                              | 2       | 2       |
| HODE STRATCH                                | 1       | 1       |
| PRATER ROOM                                 | 1       | 1       |
| MMIC                                        |         |         |
| STORE SOOMS                                 |         | •       |
| POSENSIC SOOK H NAX                         | 1       | 1       |
| HACL SOON                                   | 1       | -       |
| SECURITY SOCH                               | 1       | -       |
| BHE SOON                                    | 1       | 1       |
| HOUSE KEEPING CHANCE SH                     | 2       | 2       |























# SERVICENOW PHASE 2 (2019)-BANGALORE































## Steelcase