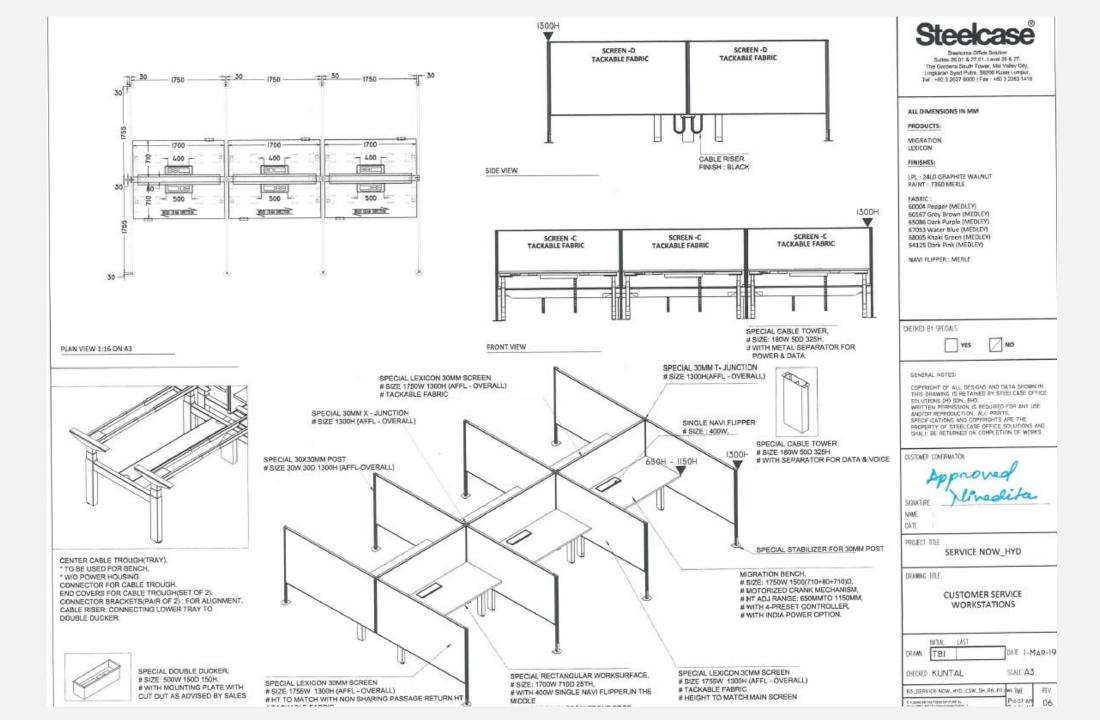

#### WORKSTATIONS

#### **WORKSURFACE**

PRODUCT FINISHES

LEXICON LAMINATE-ARCTIC WHITE-AW01

#### WORKSTATIONS VERTICAL SURFACE

PRODUCT FINISHES

LEXICON FABRIC-OMNI-R NICKEL J544

FABRIC-OMNI-R WASABI J543