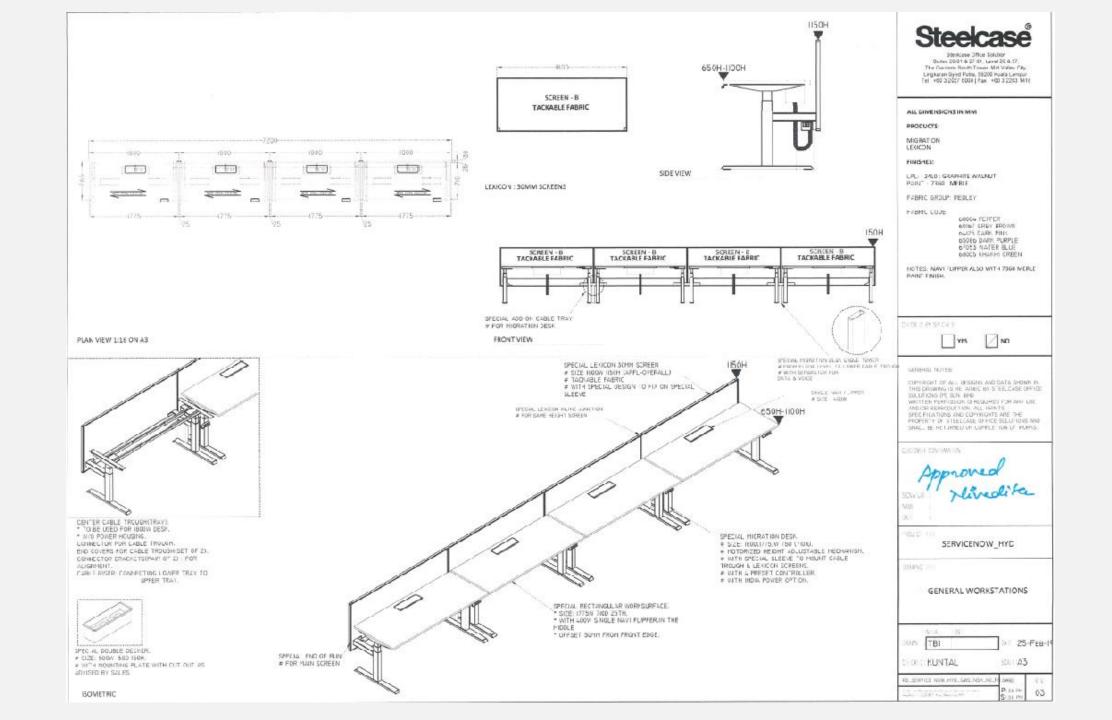

| 1       | - 1     |
| MENCOUT AREA                                |         | 2       |
| WELLARIS SCORE                              | 2       | 2       |
| HODE STRATCH                                | 1       | 1       |
| PRATER ROOM                                 | 1       | 1       |
| MMIC                                        |         |         |
| STORE SOOMS                                 |         | •       |
| POSENSIC SOOK H NAX                         | 1       | 1       |
| HACL SOON                                   | 1       | -       |
| SECURITY SOCH                               | 1       | -       |
| BHE SOON                                    | 1       | 1       |
| HOUSE KEEPING CHANCE SH                     | 2       | 2       |























# SERVICENOW PHASE 2 (2019)-BANGALORE































## Steelcase