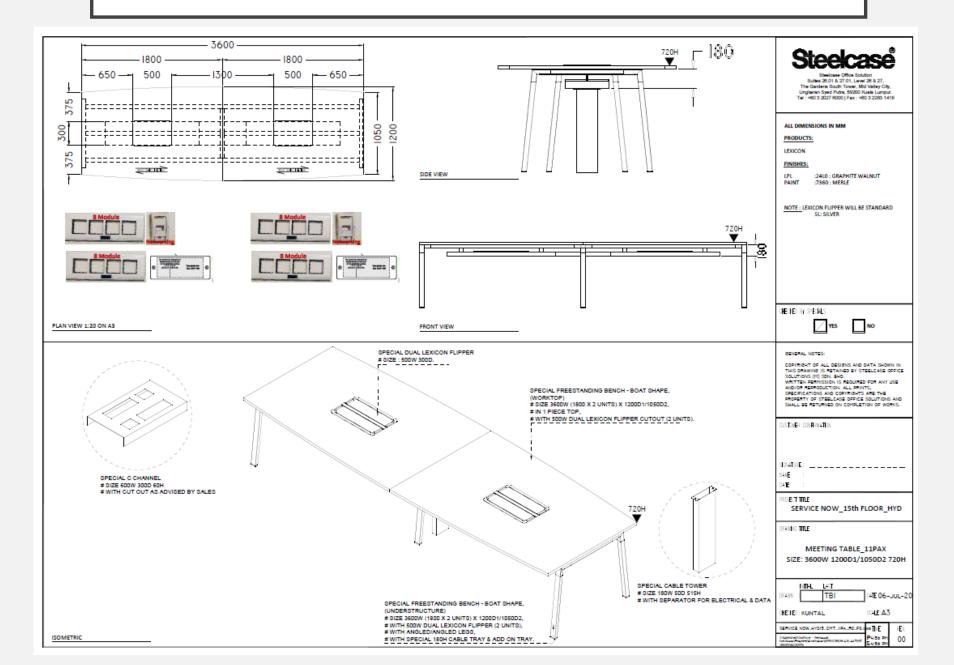

servicenow\*

Response to ServiceNow

VALIDATION PACKAGE-INDIA BOOK

8th of Nov 2020



# SERVICENOW PHASE 4 LEVEL 15TH (2020)-HYDERABAD, **ON-GOING**

#### WORKSTATIONS



RAWPOWER SOCKET IS FOR HAT OPERATION

#### WORKSTATION FABRIC 07.05.2020















#### **CABIN TABLE**















# PAST PROJECTS-

SERVICENOW 7<sup>TH</sup> FLOOR- HYDERABAD (PHASE I, EARLY 2017), 8<sup>TH</sup> FLOOR (PHASE 2) SAME AND EXECUTED IN LATE 2017, BANGALORE LEVEL 6 IN EARLY 2018 (PHASE I) WITH SAME SOLUTION



























# SERVICENOW PHASE 2 (FLOOR 8<sup>TH</sup>) -HYDERABAD



4 Quiet/Meditation 5 Worksom 5 Game Room
7 Break Boom/Pantry
8 Open Collab Space Leange Space 28 Crt Lab
25 Copy Reem/Copy Area
26 MCC Reem
27 Facility Score
28 Security Area
29 Security Area
20 LPS/Battery/MC room
31 Mat/Supplies Room
33 State PARTITION DETAIL 1000P10v0 HCE TORMS CHARGE BORRE **.** ((())JLE servicenew EDIFICE APPROVAL Current Revisions 1108 R5

# SERVICENOW PHASE I (LEVEL 6<sup>TH</sup>)-BANGALORE





#### MODULAR FURNITURE FINISHES-FRONT OF THE HOUSE

#### MEETING ROOMS-TABLE



#