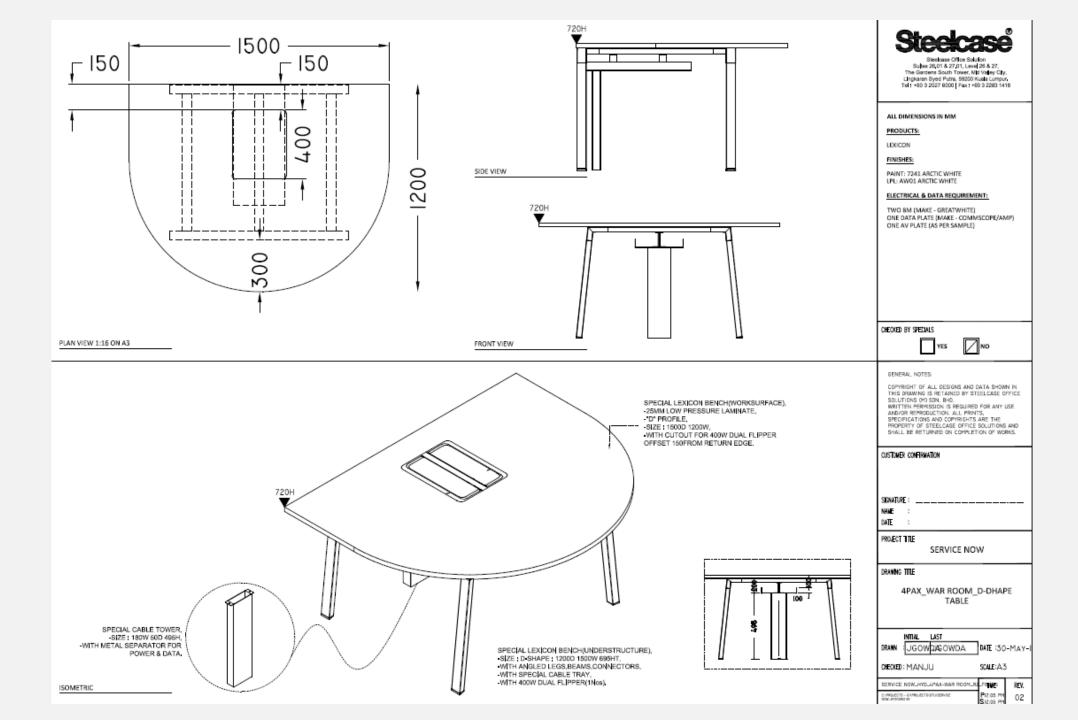

servicenow\*

Response to ServiceNow

VALIDATION PACKAGE-INDIA BOOK

8th of Nov 2020



# SERVICENOW PHASE 4 LEVEL 15TH (2020)-HYDERABAD, **ON-GOING**

#### WORKSTATIONS



RAWPOWER SOCKET IS FOR HAT OPERATION

#### WORKSTATION FABRIC 07.05.2020















#### **CABIN TABLE**















# PAST PROJECTS-

SERVICENOW 7<sup>TH</sup> FLOOR- HYDERABAD (PHASE I, EARLY 2017), 8<sup>TH</sup> FLOOR (PHASE 2) SAME AND EXECUTED IN LATE 2017, BANGALORE LEVEL 6 IN EARLY 2018 (PHASE I) WITH SAME SOLUTION



























# SERVICENOW PHASE 2 (FLOOR 8<sup>TH</sup>) -HYDERABAD



4 Quiet/Meditation 5 Worksom 5 Game Room
7 Break Boom/Pantry
8 Open Collab Space Leange Space 28 Crt Lab
25 Copy Reem/Copy Area
26 MCC Reem
27 Facility Score
28 Security Area
29 Security Area
20 LPS/Battery/MC room
31 Mat/Supplies Room
33 State PARTITION DETAIL 1000P10v0 HCE TORMS CHARGE BORRE **.** ((())JLE servicenew EDIFICE APPROVAL Current Revisions 1108 R5

# SERVICENOW PHASE I (LEVEL 6<sup>TH</sup>)-BANGALORE





#### MODULAR FURNITURE FINISHES-FRONT OF THE HOUSE

#### MEETING ROOMS-TABLE



#### **WORKSURFACE**

PRODUCT FINISHES

LEXICON LAMINATE-MAPLE 160



Silver SL

#### <u>UNDERSTRUCTURE</u>

PRODUCT FINISHES

LEXICON PAINT-SILVER SL

#### MODULAR FURNITURE FINISHES-BACK OF THE HOUSE

#### WORKSTATIONS



####