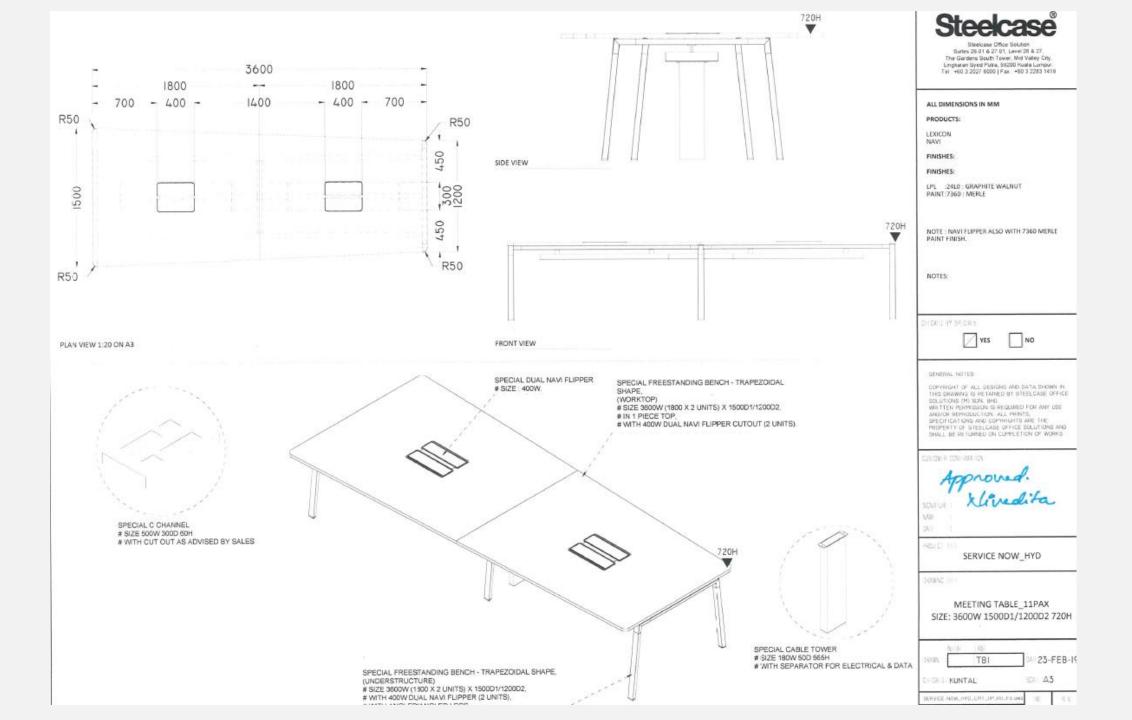

| 1       | - 1     |
| MENCOUT AREA                                |         | 2       |
| WELLARIS SCORE                              | 2       | 2       |
| HODE STRATCH                                | 1       | 1       |
| PRATER ROOM                                 | 1       | 1       |
| MMIC                                        |         |         |
| STORE SOOMS                                 |         | •       |
| POSENSIC SOOK H NAX                         | 1       | 1       |
| HACL SOON                                   | 1       | -       |
| SECURITY SOCH                               | 1       | -       |
| BHE SOON                                    | 1       | 1       |
| HOUSE KEEPING CHANCE SH                     | 2       | 2       |























# SERVICENOW PHASE 2 (2019)-BANGALORE































## Steelcase