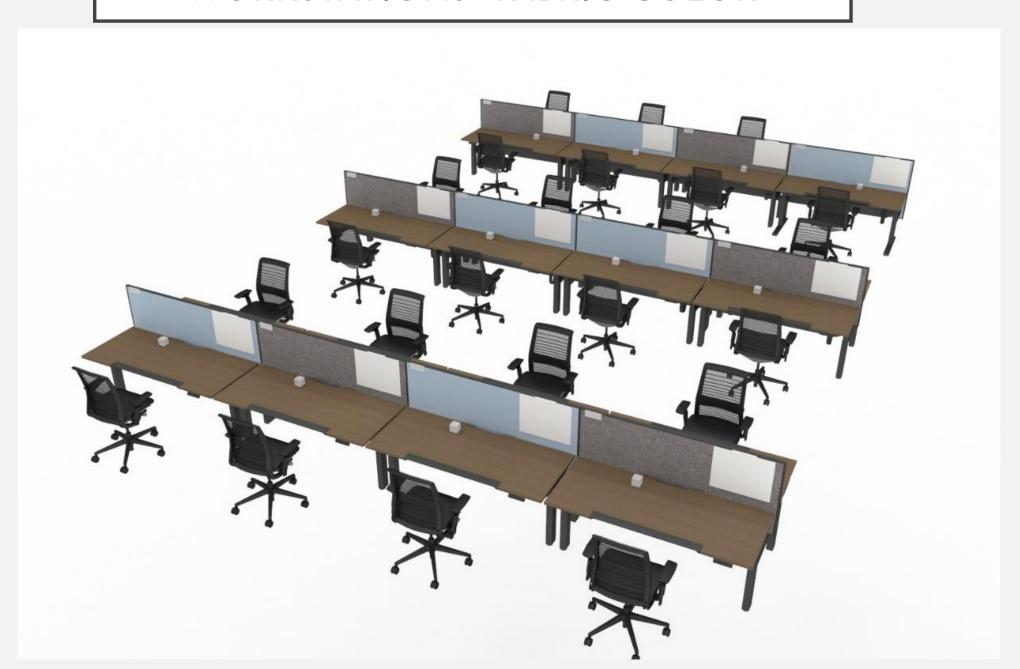

#### WORKSTATIONS

RAWPOWER SOCKET IS FOR HAT OPERATION

#### WORKSTATION FABRIC 07.05.2020